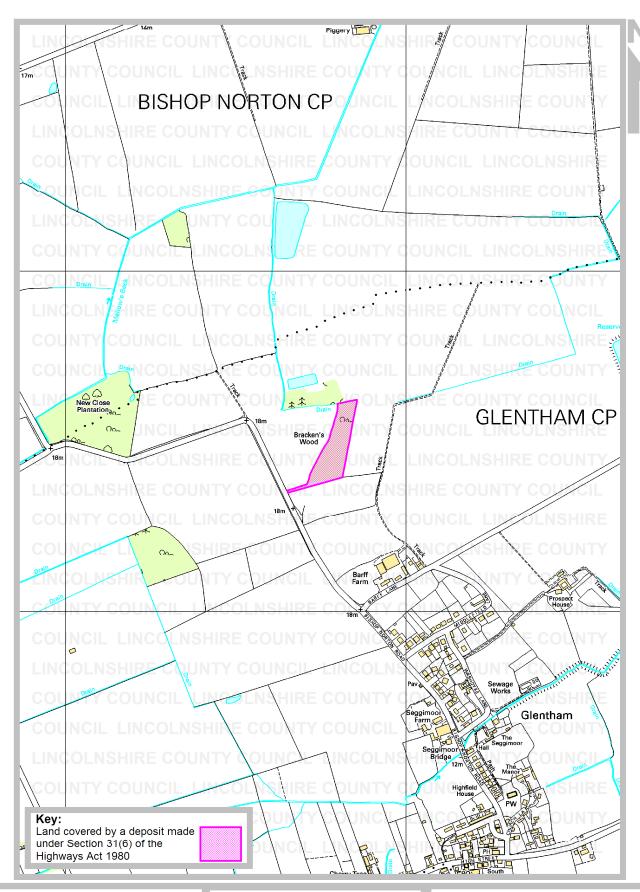

Parish: Glentham

Title: Land at Brackens Wood

Reference number: CA/7/1/210

14 June 2014

**Geographic Location** 

**Grid Reference:** SK 997 914

Address(es) and postcode of any

buildings on the land:

Postcodes covering

the area land:

LN8 2

Rights of Way & Countryside Access Director of Development: RA Wills City Hall, Orchard Street, Lincoln LN1 1DN Title: Land at Brackens Wood

Ref: CA/7/1/210 Grid Ref: SK 997 914 Scale: approx. 1:10000