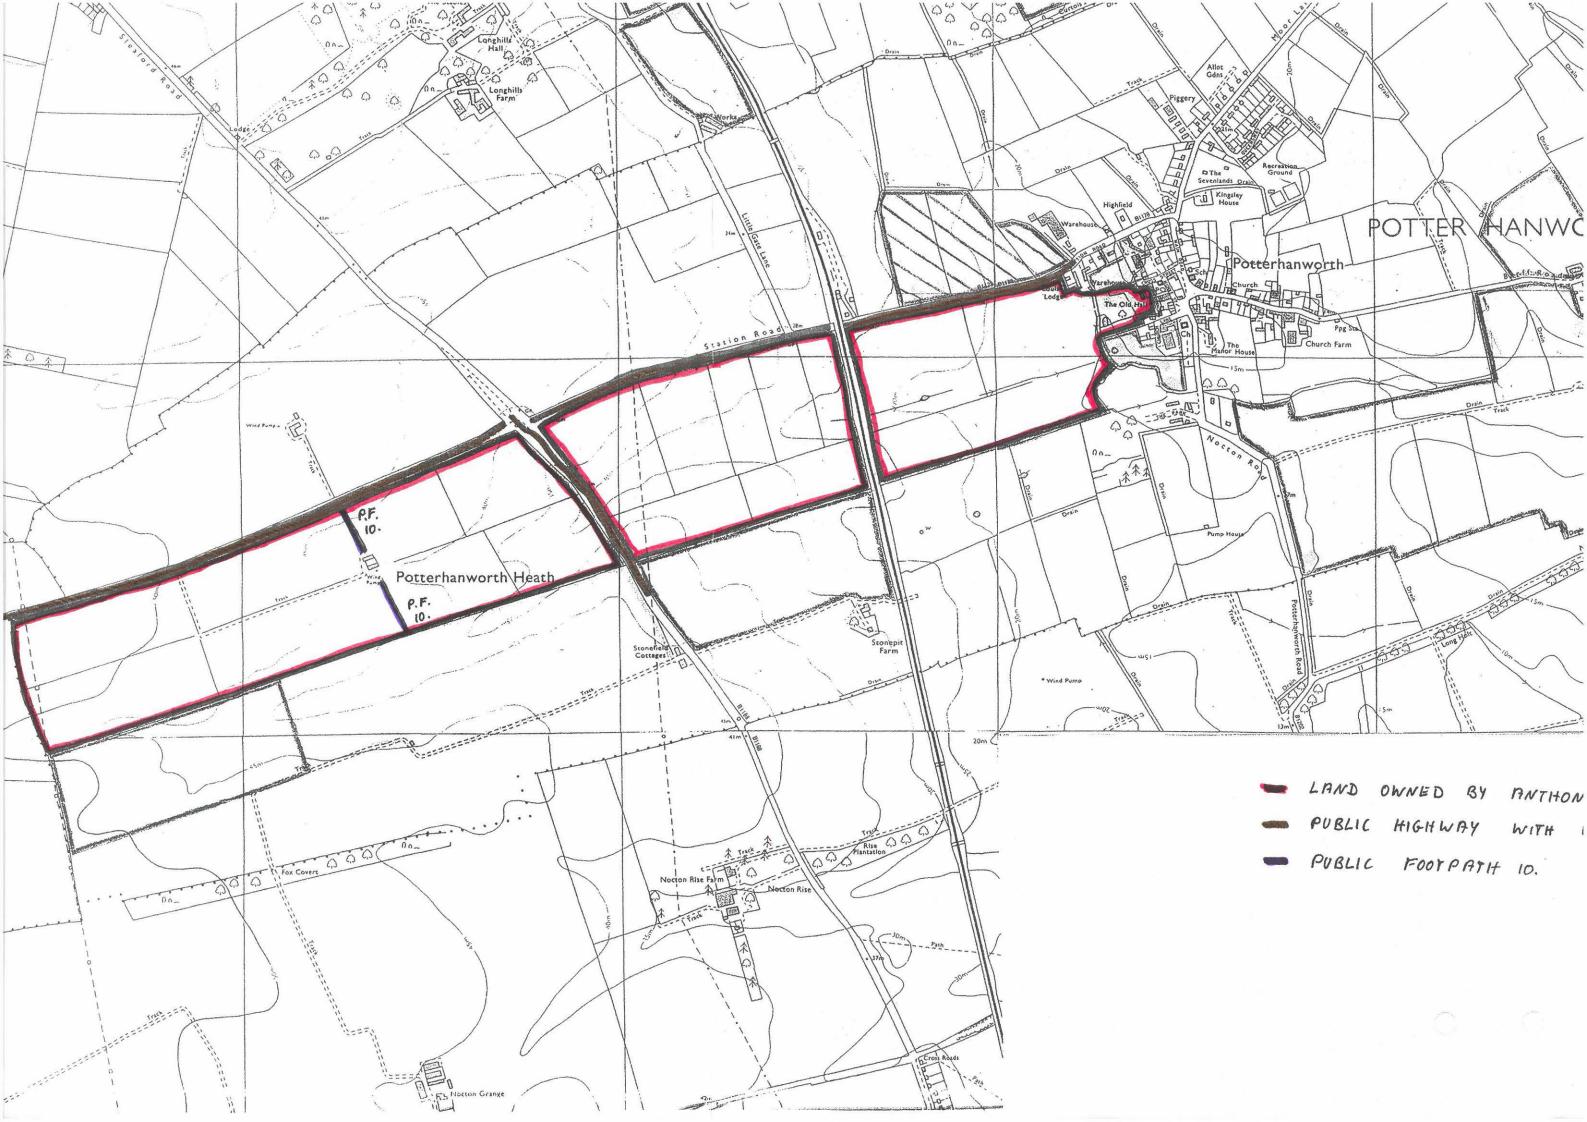

### SECTION 31 (6) OF THE HIGHWAYS ACT 1980

To: Director of Highways and Planning
Lincolnshire County Council
Council Offices
Newland
Lincoln LN1 1YL

- I am a landowner/farmer and own land at Potterhanworth.
- The aforementioned land lies in the Parish of Potterhanworth as shown edged red on the plan ("the plan") attached hereto and has been in my ownership since 1966.
- 3 The ways coloured brown on the said map have been dedicated as highways with vehicular status.
- The ways coloured purple on the said map have been dedicated as footpaths.
- 5 No other ways over the land have been dedicated as highways.
- 6 The deposit shall comprise this statement and accompanying map.

# SECTION 31(6) OF THE HIGHWAYS ACT 1980 (as amended by the Countryside and Rights of Way Act 2000)

I **ANTHONY NEWSUM BATTLE** DO SOLEMNLY AND SINCERELY DECLARE as follows:

- I am and have been since 1966 a landowner/farmer and own land at Potterhanworth more particularly delineated on the map accompanying this declaration and thereon edged red as is now produced and shown to me and marked "ANB1".
- On the 8th day of August 2008 I deposited with Lincolnshire County Council, being the appropriate Council, a statement accompanied by a map delineating the owned property by red edging which stated that the ways coloured brown on the said map and on the map accompanying this declaration had been dedicated as highways with vehicular status the ways coloured purple on the said map and on the map accompanying this declaration had been dedicated as footpaths and no other ways had been dedicated as highways over the said property.
- No additional ways have been dedicated over the land edged red on the map accompanying this declaration since the statement dated **8th August 2008** referred to in 2 above and at the present time **I** have no intention of dedicating any more public rights of way over **the said** property.

| This is the [ANTHONN] | plan marked "<br>NEWSOM BAT<br>MBER | 'ANB1" | referred t | o in | nexed<br>clared | declaration o |  |
|-----------------------|-------------------------------------|--------|------------|------|-----------------|---------------|--|
| Before me             | SOCICITOR                           |        |            |      | <br>            |               |  |
|                       | ANDROWA (                           | SQUAL  |            | 16.7 |                 |               |  |