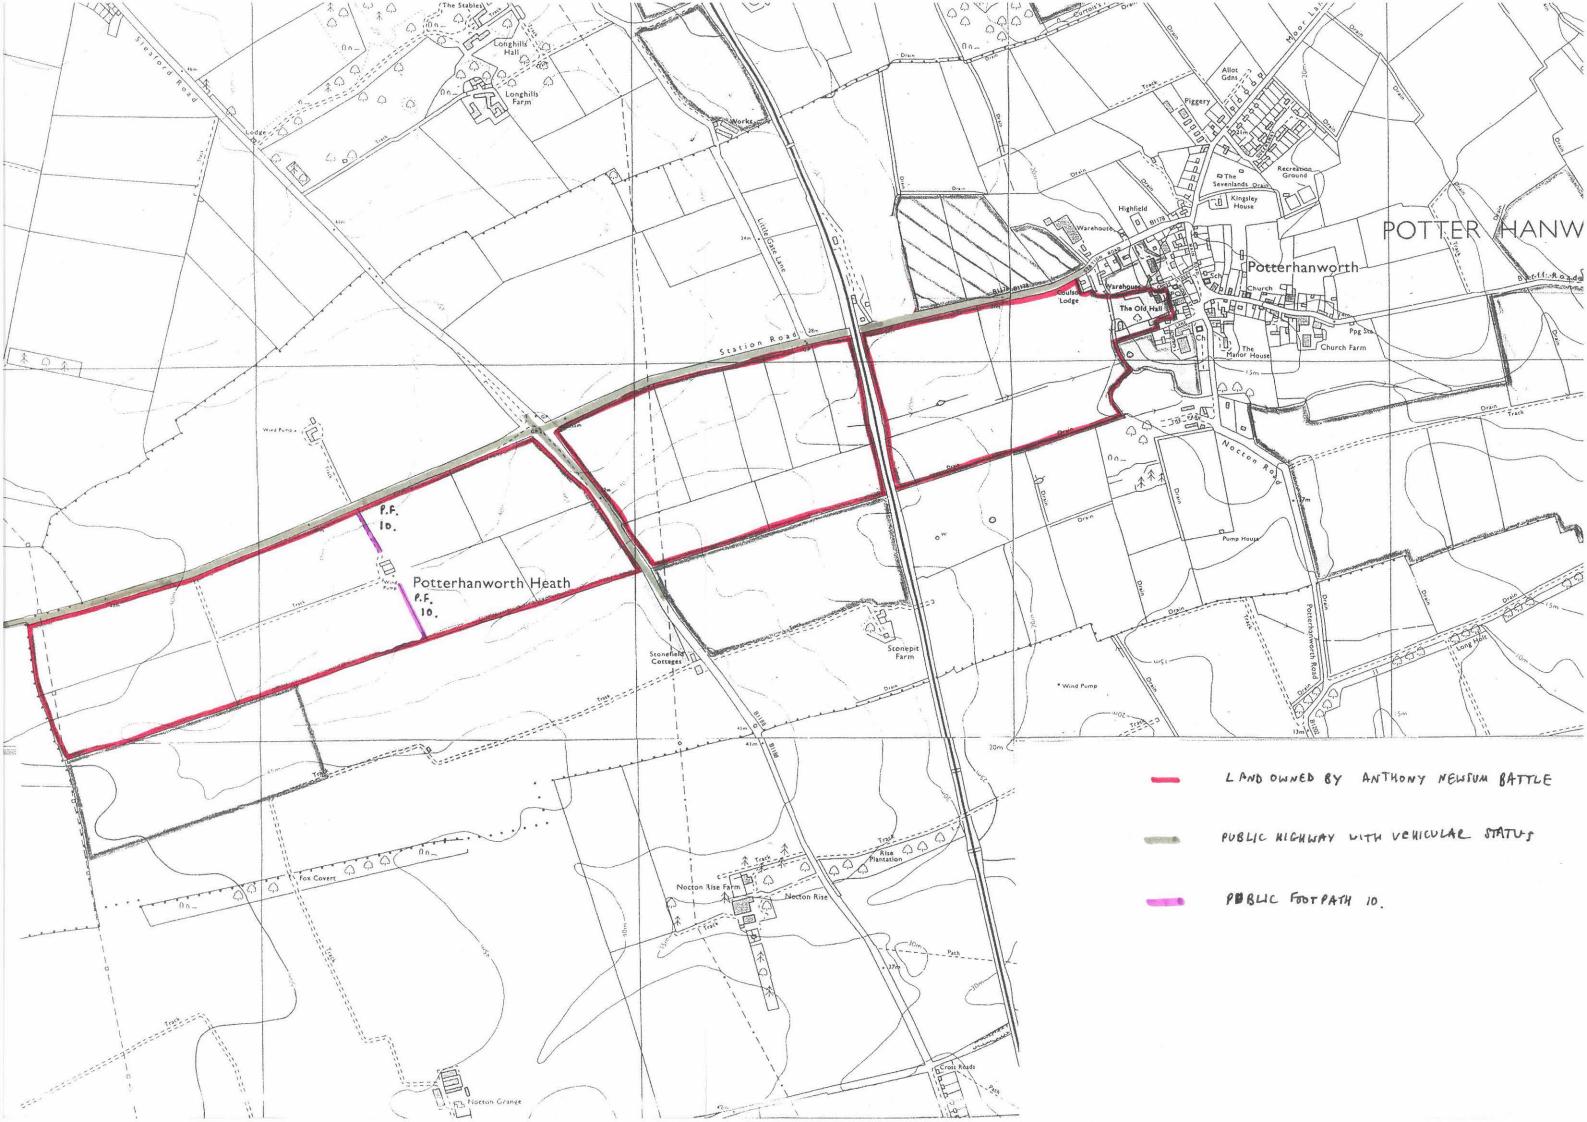

### SECTION 31 (6) OF THE HIGHWAYS ACT 1980

To: Director of Highways and Planning
Lincolnshire County Council
Council Offices
Newland
Lincoln LN1 1YL

- I am a landowner/farmer and own land at Potterhanworth.
- The aforementioned land lies in the Parish of Potterhanworth as shown edged red on the plan ("the plan") attached hereto and has been in my ownership since 1966.
- 3 The ways coloured brown on the said map have been dedicated as highways with vehicular status.
- The ways coloured purple on the said map have been dedicated as footpaths.
- 5 No other ways over the land have been dedicated as highways.
- 6 The deposit shall comprise this statement and accompanying map.

# SECTION 31(6) OF THE HIGHWAYS ACT 1980 (as amended by the Countryside and Rights of Way Act 2000)

I **ANTHONY NEWSUM BATTLE** DO SOLEMNLY AND SINCERELY DECLARE as follows:

- I am and have been since 1966 a landowner/farmer and own land at Potterhanworth more particularly delineated on the map accompanying this declaration and thereon edged red as is now produced and shown to me and marked "ANB1".
- On the 8th day of August 2008 I deposited with Lincolnshire County Council, being the appropriate Council, a statement accompanied by a map delineating the owned property by red edging which stated that the ways coloured brown on the said map and on the map accompanying this declaration had been dedicated as highways with vehicular status the ways coloured purple on the said map and on the map accompanying this declaration had been dedicated as footpaths and no other ways had been dedicated as highways over the said property.
- No additional ways have been dedicated over the land edged red on the map accompanying this declaration since the statement dated **8th August 2008** referred to in 2 above and at the present time **I** have no intention of dedicating any more public rights of way over **the said** property.