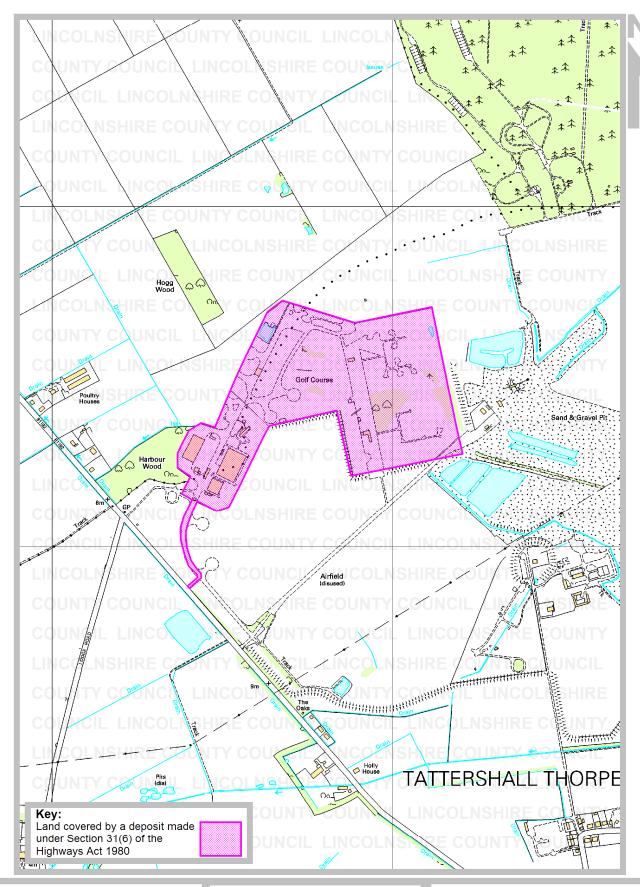

Parish: Tattershall Thorpe, Woodhall Spa

Title: Land at RAF Woodhall Spa

Reference number: CA/7/1/162

Grid Reference: TF 208 615

Address(es) and postcode of any

buildings on the land:

Postcodes covering

the area land:

LN4 4, LN10 6

Principal city or town

nearest to land:

Horncastle

Parish: Tattershall Thorpe, Woodhall Spa

**Electoral Division:** Tattershall Castle, Woodhall Spa and Wragby

**District:** East Lindsey