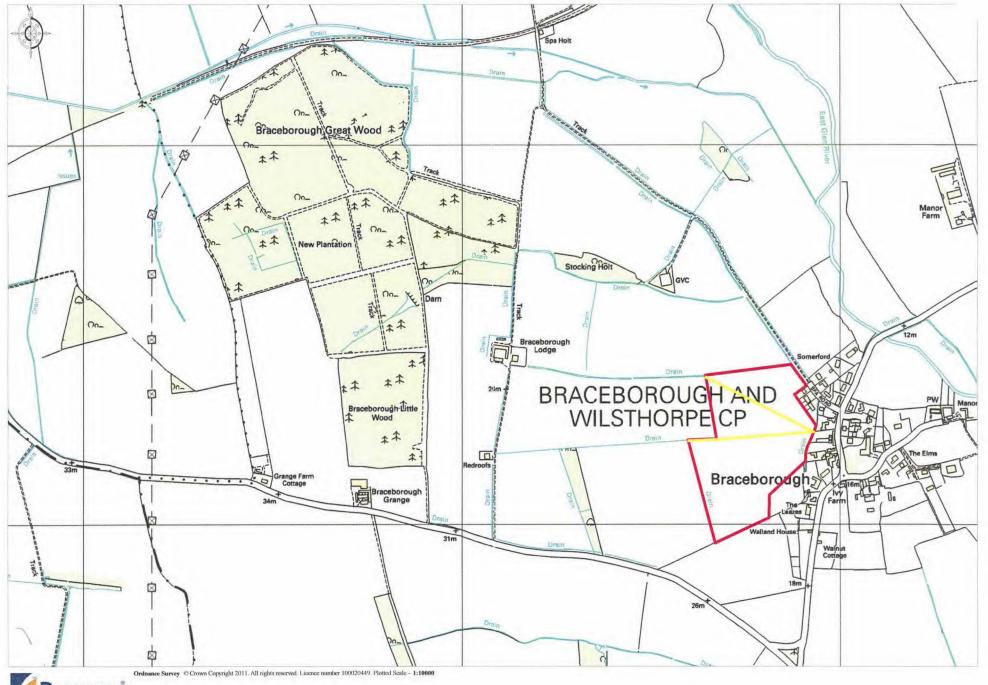

## <u>Re:</u> Public Rights of Way Statement and Plan Under Section 31 (6) of The Highways Act 1980

- 1. We are and have been since 18<sup>th</sup> September 1995 the owners within the meaning of the above Section of Land known as part Braceborough Lodge to the West of Braceborough Village more particularly delineated on the plan accompanying this statement and thereon edged red.
- 2. The aforementioned land lies in the parish of Braceborough in the County of Lincolnshire.
- 3. The ways coloured yellow on the plan have been dedicated as footpaths.
- 4. The deposit shall comprise this statement and accompanying plan.