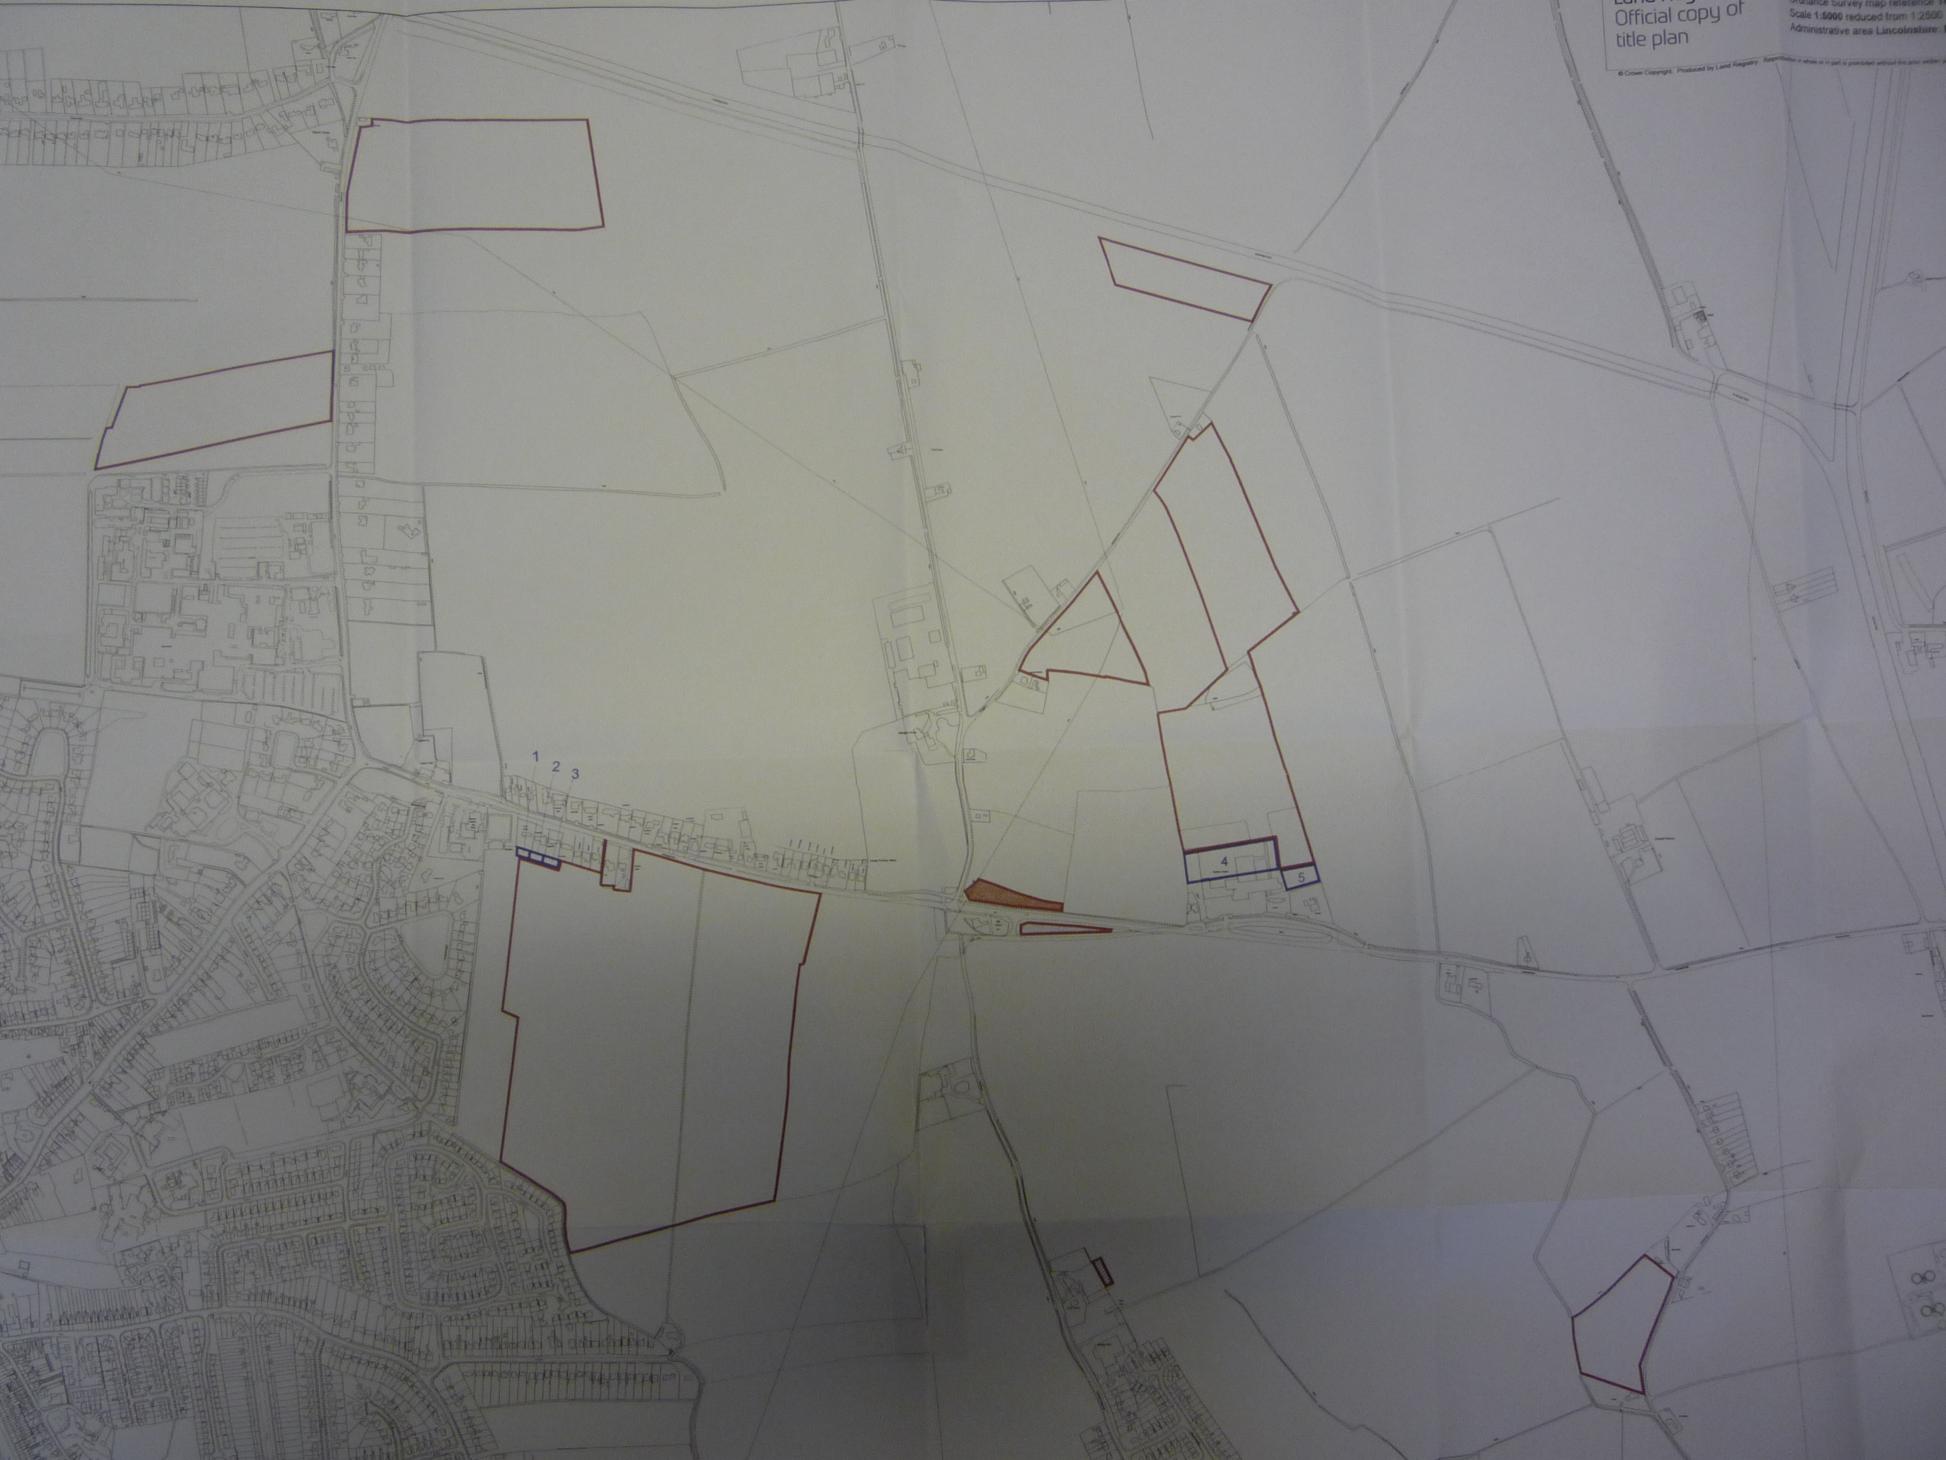

## SECTION 31(6) OF THE HIGHWAYS ACT 1980 (as amended by the Countryside and Rights of Way Act 2000)

- We have been since 26<sup>th</sup> January 2009 the owner within the meaning of the above section of the land known as land lying to the west of Girl's School Lane, Butterwick, Boston, Lincolnshire more particularly delineated on the map accompanying this statement and thereon edged red.
- 2. The aforementioned land lies in the Parish of Butterwick.
- 3. No ways over the land had been dedicated as highways.
- 4. The deposit shall comprise this statement and accompanying map.

## SECTION 31(6) OF THE HIGHWAYS ACT 1980 (as amended by the Countryside and Rights of Way Act 2000)

- We have been since 26<sup>th</sup> January 2009 the owner within the meaning of the above section of the land known as land on the south side of Butterwick Road, Butterwick, Boston, Lincolnshire more particularly delineated on the map accompanying this statement and thereon edged red.
- 2. The aforementioned land lies in the Parish of Butterwick.
- 3. No ways over the land had been dedicated as highways.
- 4. The deposit shall comprise this statement and accompanying map.

## SECTION 31(6) OF THE HIGHWAYS ACT 1980 (as amended by the Countryside and Rights of Way Act 2000)

- We have been since 4th May 2000 the owner within the meaning of the above section of the land known as land lying to the north and south of Wainfleet Road, Fishtoft, Boston, Lincolnshire more particularly delineated on the map accompanying this statement and thereon edged red.
- 2. The aforementioned land lies in the Parish of Fishtoft.
- 3. No ways over the land had been dedicated as highways.
- 4. The deposit shall comprise this statement and accompanying map.