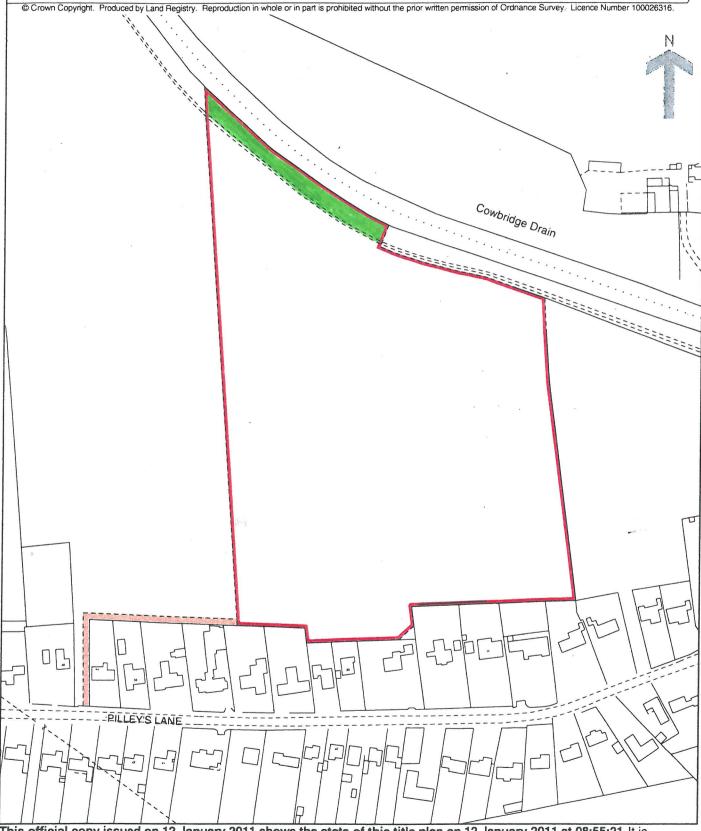

.nd Registry .fficial copy of title plan

Title number **LL183953**Ordnance Survey map reference **TF3346NE**Scale **1:2500** 

TITIE PIAN Administrative area Lincolnshire: Boston

This official copy issued on 12 January 2011 shows the state of this title plan on 12 January 2011 at 08:55:21. It is admissible in evidence to the same extent as the original (s.67 Land Registration Act 2002).

## SECTION 31(6) OF THE HIGHWAYS ACT 1980 (as amended by the Countryside and Rights of Way Act 2000)

- We have been since 3<sup>rd</sup> April 2000 the owner within the meaning of the above section of the land known as land on the north side of Pilley's Lane, Fishtoft, Boston, Lincolnshire more particularly delineated on the map accompanying this statement and thereon edged red.
- 2. The aforementioned land lies in the Parish of Fishtoft.
- 3. No ways over the land had been dedicated as highways.
- 4. The deposit shall comprise this statement and accompanying map.

## SECTION 31(6) OF THE HIGHWAYS ACT 1980 (as amended by the Countryside and Rights of Way Act 2000)

- We have been since 4th May 2000 the owner within the meaning of the above section of the land known as land on north side of Pilley's Lane, Fishtoft, Boston, Lincolnshire more particularly delineated on the map accompanying this statement and thereon edged red.
- 2. The aforementioned land lies in the Parish of Fishtoft.
- 3. The way coloured green on the said map has been dedicated as a footpath.
- 4. No other ways over the land had been dedicated as highways.
- 5. The deposit shall comprise this statement and accompanying map.