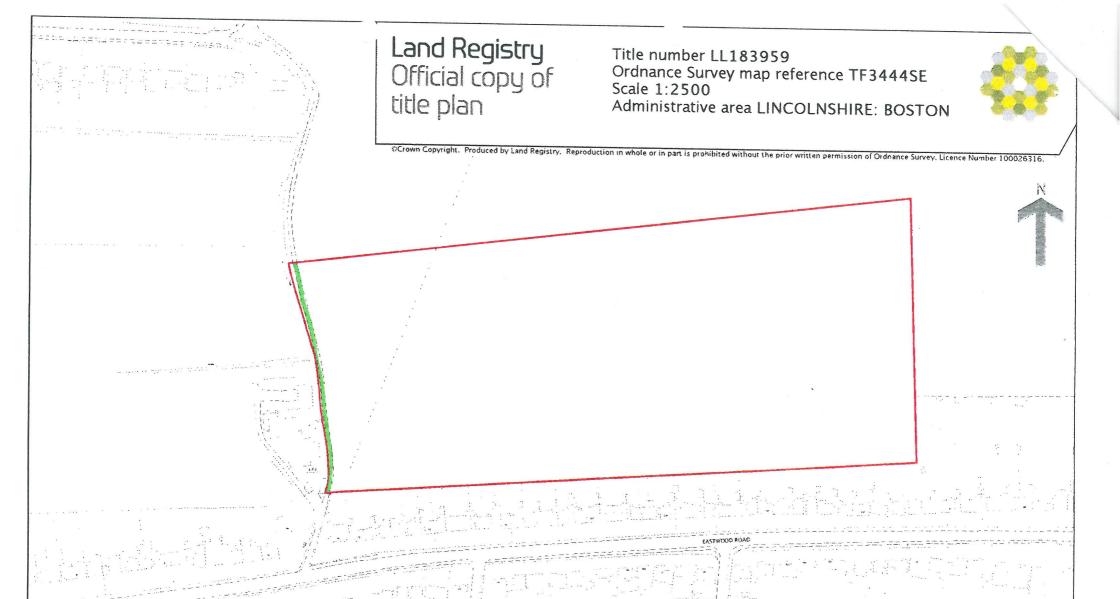

## and Registry Official copy of title plan

Title number LL203459
Ordnance Survey map reference TF3444SE
Scale 1:2500
Administrative area LINCOLNSHIRE: BOSTON

## SECTION 31(6) OF THE HIGHWAYS ACT 1980 (as amended by the Countryside and Rights of Way Act 2000)

- We have been since 4th May 2000 the owner within the meaning of the above section of the land known as land on the north side of Eastwood Road, Fishtoft, Boston, Lincolnshire more particularly delineated on the map accompanying this statement and thereon edged red.
- 2. The aforementioned land lies in the Parish of Fishtoft.
- 3. The ways coloured green on the said map had been dedicated as footpaths.
- 4. No other ways over the land had been dedicated as highways.
- 5. The deposit shall comprise this statement and accompanying map.

| Signed (landowner) .           |                  |                     |                      |
|--------------------------------|------------------|---------------------|----------------------|
| Name (of landowner - please pr | rint) RICHARD HA | RDY (FISHTOFT)      |                      |
| Address (of landowner - please | print) WILLOUGH  | hby house, willough | IBY HILLS, FISHTOFT, |
| BOSTON, LINCOLNSHIRE PE        | 21 9SA           |                     |                      |
| Date 1.5 \ 1.1 \ 1.1           |                  |                     |                      |