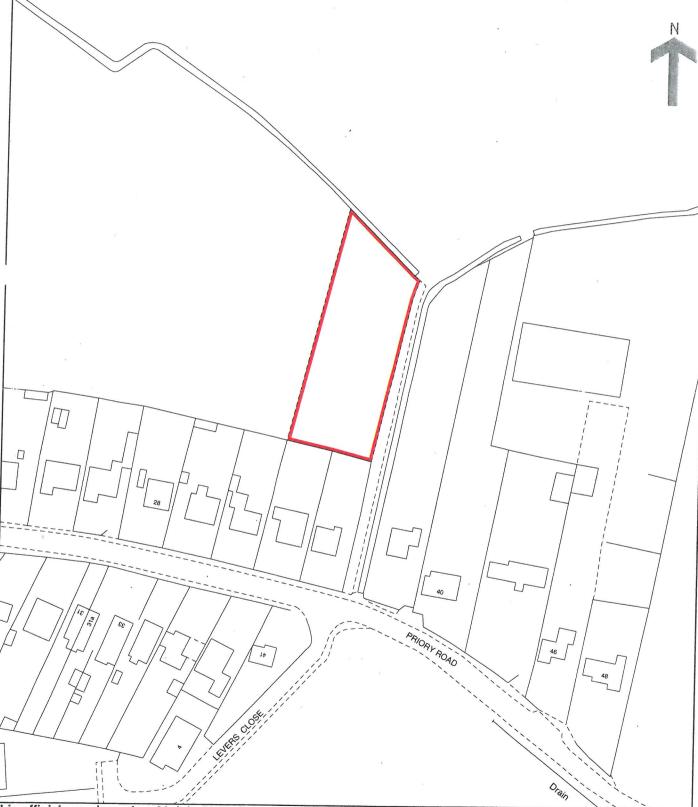

## SECTION 31(6) OF THE HIGHWAYS ACT 1980 (as amended by the Countryside and Rights of Way Act 2000)

- We have been since 19th October 2005 the owner within the meaning of the above section of the land known as land at the back of 36 Priory Road, Fishtoft, Boston, Lincolnshire more particularly delineated on the map accompanying this statement and thereon edged red.
- 2. The aforementioned land lies in the Parish of Fishtoft.
- 3. No ways over the land had been dedicated as highways.
- 4. The deposit shall comprise this statement and accompanying map.