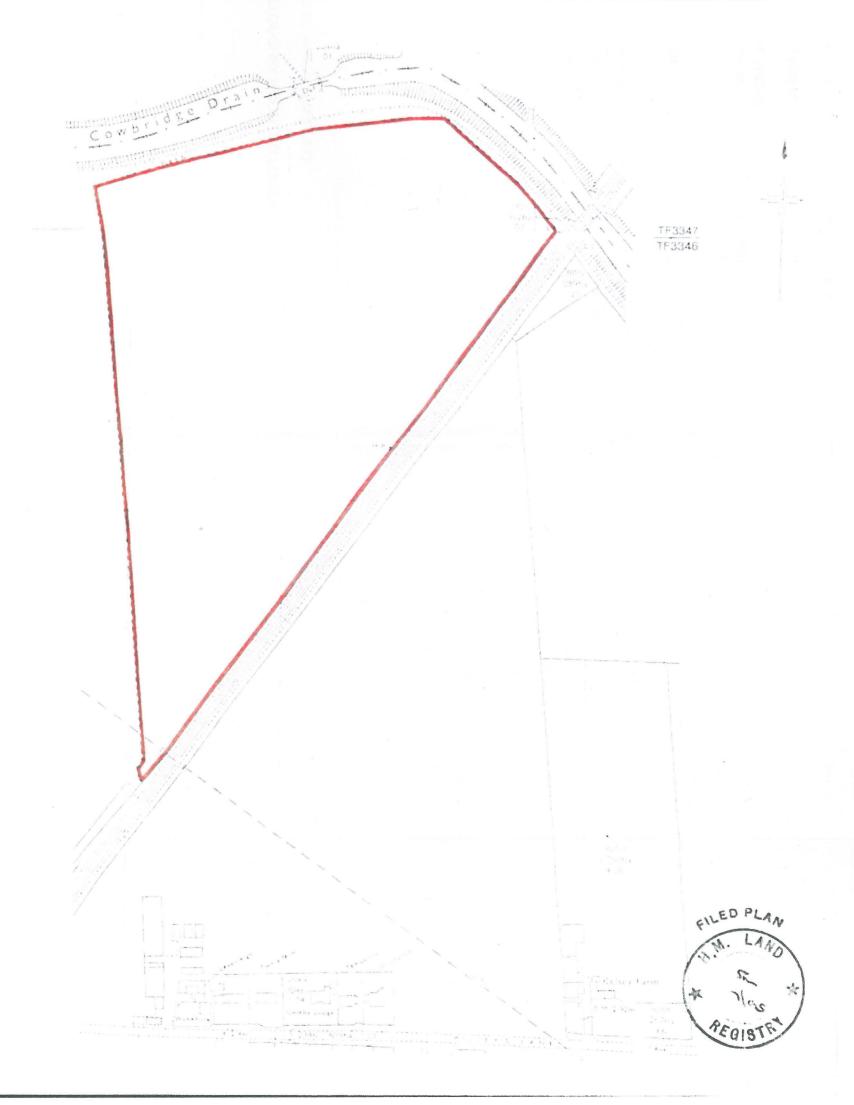

## SECTION 31(6) OF THE HIGHWAYS ACT 1980 (as amended by the Countryside and Rights of Way Act 2000)

- We have been since 2<sup>nd</sup> June 1995 the owner within the meaning of the above section of the land known as land lying to the south of Cowbridge Drain, Fishtoft, Boston, Lincolnshire more particularly delineated on the map accompanying this statement and thereon edged red.
- 2. The aforementioned land lies in the Parish of Fishtoft.
- 3. No ways over the land had been dedicated as highways.
- 4. The deposit shall comprise this statement and accompanying map.

|             |                      |               |                 | •           |                                         |                  |
|-------------|----------------------|---------------|-----------------|-------------|-----------------------------------------|------------------|
| Signed (lar | downer).             | •••           |                 |             | *************************************** | •••••            |
| Name (of    | landowner            | - please prin | nt) RICHARD HA  | ARDY (FISHT | TOFT)                                   |                  |
| Address (d  | of landown           | er - please p | orint) WILLOUGI | HBY HOUSE   | , WILLOUGHBY                            | HILLS, FISHTOFT, |
| BOSTON,     | LINCOL               | NSHIRE PE2    | I 9SA           |             |                                         |                  |
| Date \      | <lul><li></li></lul> |               |                 |             |                                         |                  |