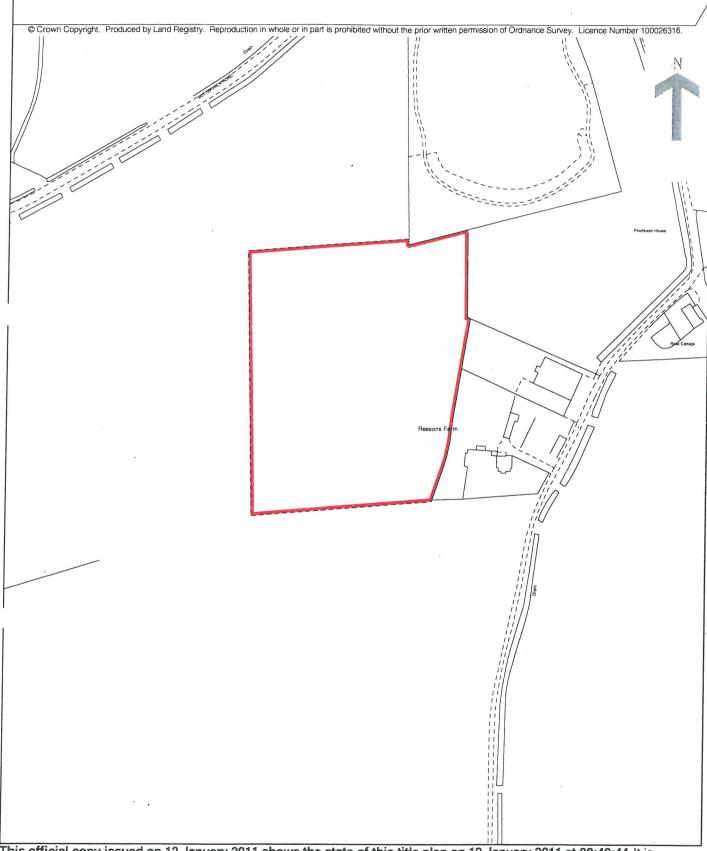

Land Registry Official copy of title plan

Title number **LL305218**Ordnance Survey map reference **TF3844SW** 

Scale 1:2500

Administrative area Lincolnshire: Boston

This official copy issued on 12 January 2011 shows the state of this title plan on 12 January 2011 at 08:49:44. It is admissible in evidence to the same extent as the original (s.67 Land Registration Act 2002).

## SECTION 31(6) OF THE HIGHWAYS ACT 1980 (as amended by the Countryside and Rights of Way Act 2000)

- We have been since 26<sup>th</sup> January 2009 the owner within the meaning of the above section of the land known as land on the south side of Butterwick Road, Butterwick, Boston, Lincolnshire more particularly delineated on the map accompanying this statement and thereon edged red.
- 2. The aforementioned land lies in the Parish of Butterwick.
- 3. No ways over the land had been dedicated as highways.
- 4. The deposit shall comprise this statement and accompanying map.