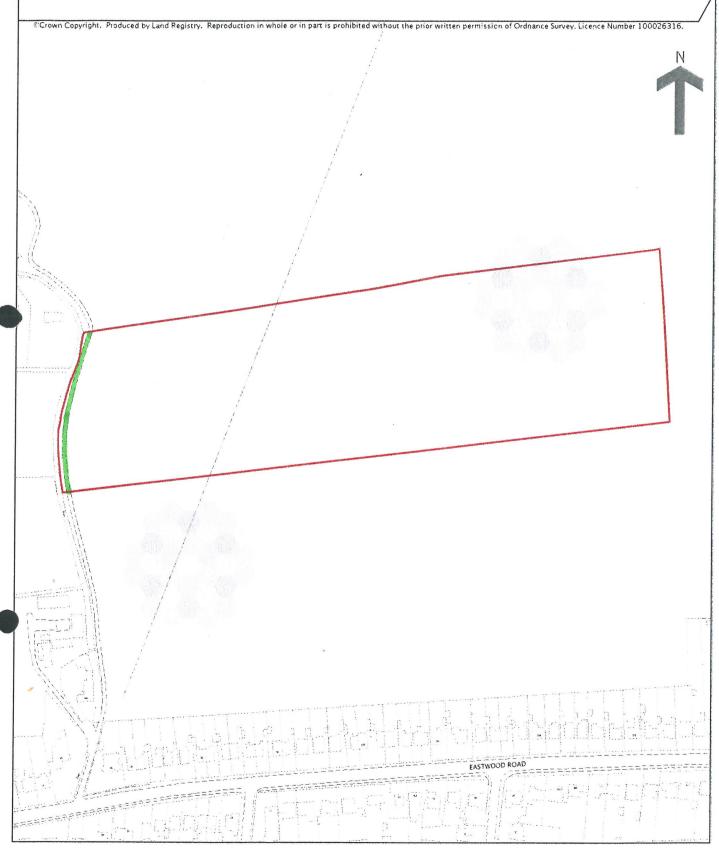

## SECTION 31(6) OF THE HIGHWAYS ACT 1980 (as amended by the Countryside and Rights of Way Act 2000)

- We have been since 30th May 2001 the owner within the meaning of the above section of the land known as land lying to north of Eastwood Road, Skirbeck, Boston, Lincolnshire more particularly delineated on the map accompanying this statement and thereon edged red.
- 2. The aforementioned land lies in the Parish of Skirbeck.
- 3. The ways coloured green on the said map have been dedicated as footpaths.
- 4. No other ways over the land had been dedicated as highways.
- 5. The deposit shall comprise this statement and accompanying map.

| 1                | egggggggaara -  |                 |            |                 |                 |
|------------------|-----------------|-----------------|------------|-----------------|-----------------|
| Signed (landown  | iér) .          |                 |            | *************   | ••••••          |
| Name (of lando   | wner - please p | orint) RICHARD  | HARDY (FIS | SHTOFT)         |                 |
| Address (of land | lowner - please | e print) WILLOU | IGHBY HOU  | JSE, WILLOUGHBY | HILLS, FISHTOFT |
| BOSTON, LINC     | COLNSHIRE PE    | 21 9SA          |            |                 |                 |
| Date\e\u\        | ( )             |                 |            |                 |                 |