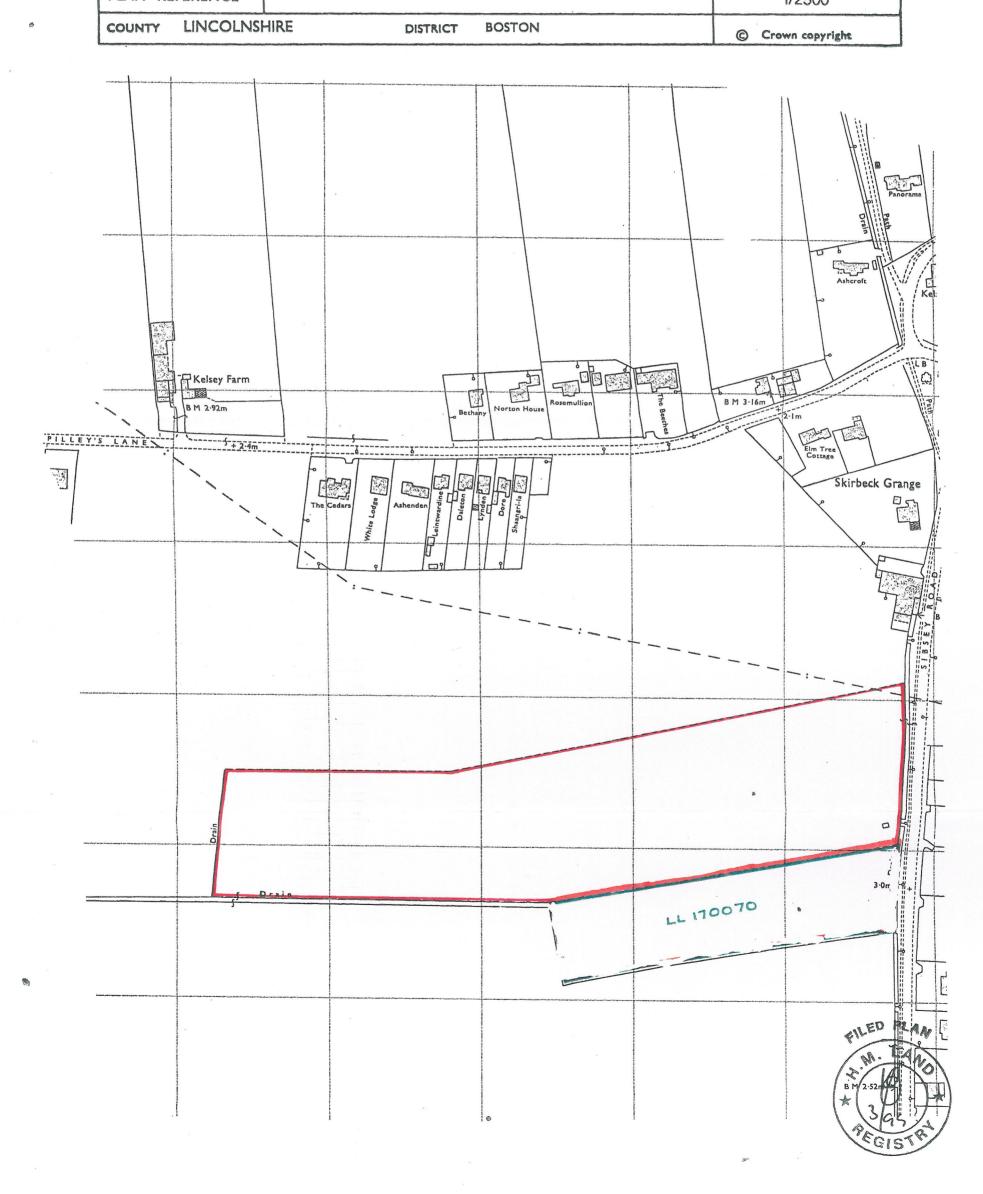

## SECTION 31(6) OF THE HIGHWAYS ACT 1980 (as amended by the Countryside and Rights of Way Act 2000)

- We have been since 3<sup>rd</sup> April 2000 the owner within the meaning of the above section of the land known as land on the north side of Pilley's Lane, Fishtoft, Boston, Lincolnshire more particularly delineated on the map accompanying this statement and thereon edged red.
- 2. The aforementioned land lies in the Parish of Fishtoft.
- 3. No ways over the land had been dedicated as highways.
- 4. The deposit shall comprise this statement and accompanying map.

## SECTION 31(6) OF THE HIGHWAYS ACT 1980 (as amended by the Countryside and Rights of Way Act 2000)

- We have been since 4th May 2000 the owner within the meaning of the above section of the land known as land on north side of Pilley's Lane, Fishtoft, Boston, Lincolnshire more particularly delineated on the map accompanying this statement and thereon edged red.
- 2. The aforementioned land lies in the Parish of Fishtoft.
- 3. The way coloured green on the said map has been dedicated as a footpath.
- 4. No other ways over the land had been dedicated as highways.
- 5. The deposit shall comprise this statement and accompanying map.

## SECTION 31(6) OF THE HIGHWAYS ACT 1980 (as amended by the Countryside and Rights of Way Act 2000)

- 1. We have been since 4th May 2000 the owner within the meaning of the above section of the land known as land to the north of Pilley's Lane, Fishtoft, Boston, Lincolnshire more particularly delineated on the map accompanying this statement and thereon edged red.
- 2. The aforementioned land lies in the Parish of Fishtoft.
- 3. The way coloured green on the said map has been dedicated as a footpath.
- 4. No other ways over the land had been dedicated as highways.
- 5. The deposit shall comprise this statement and accompanying map.