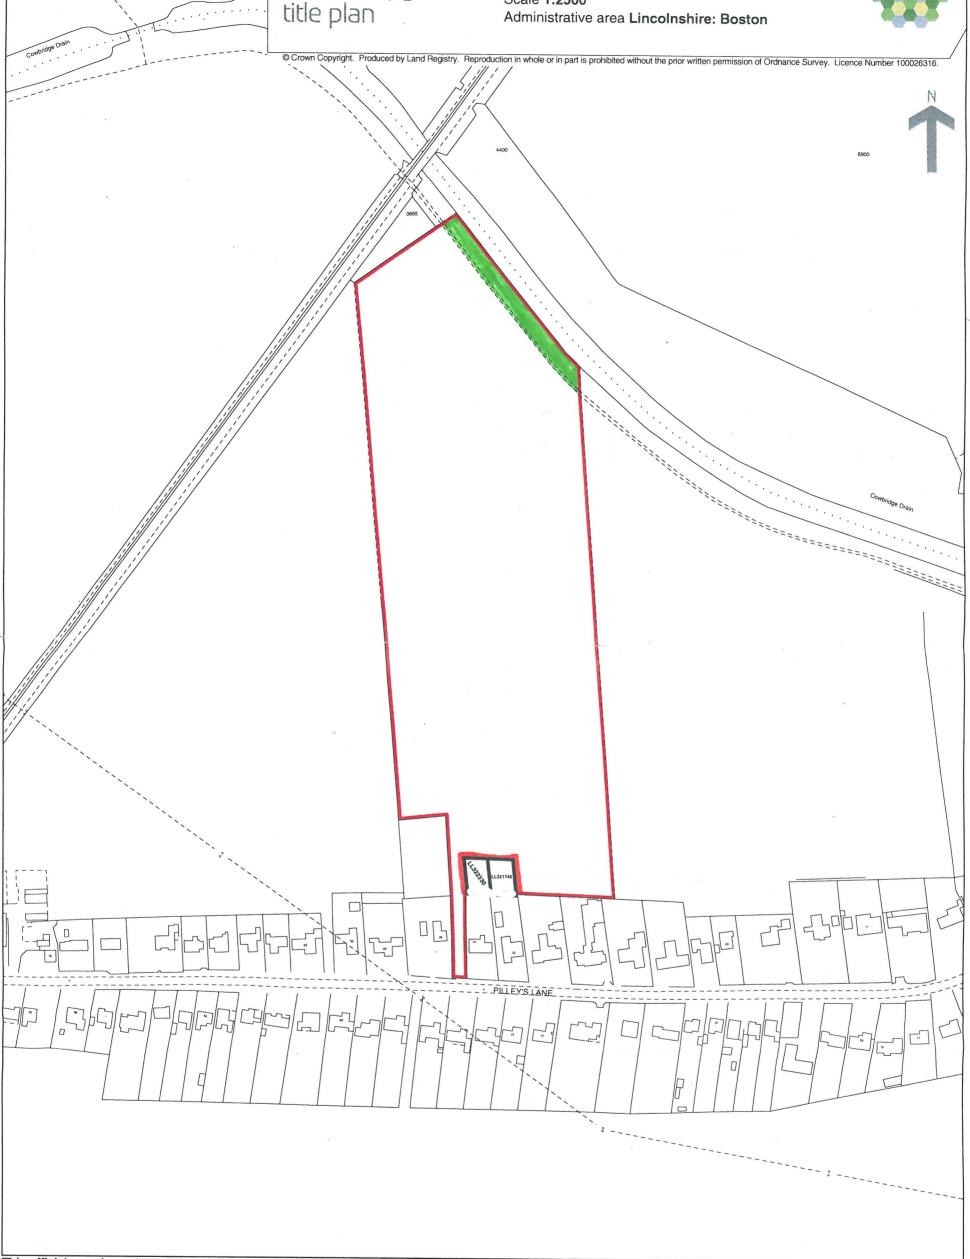

.nd Registry .fficial copy of title plan

Title number **LL183953**Ordnance Survey map reference **TF3346NE**Scale **1:2500** 

TITIE PIAN Administrative area Lincolnshire: Boston

This official copy issued on 12 January 2011 shows the state of this title plan on 12 January 2011 at 08:55:21. It is admissible in evidence to the same extent as the original (s.67 Land Registration Act 2002).

## SECTION 31(6) OF THE HIGHWAYS ACT 1980 (as amended by the Countryside and Rights of Way Act 2000)

- We have been since 3<sup>rd</sup> April 2000 the owner within the meaning of the above section of the land known as land on the north side of Pilley's Lane, Fishtoft, Boston, Lincolnshire more particularly delineated on the map accompanying this statement and thereon edged red.
- 2. The aforementioned land lies in the Parish of Fishtoft.
- 3. No ways over the land had been dedicated as highways.
- 4. The deposit shall comprise this statement and accompanying map.

## SECTION 31(6) OF THE HIGHWAYS ACT 1980 (as amended by the Countryside and Rights of Way Act 2000)

- We have been since 4th May 2000 the owner within the meaning of the above section of the land known as land on north side of Pilley's Lane, Fishtoft, Boston, Lincolnshire more particularly delineated on the map accompanying this statement and thereon edged red.
- 2. The aforementioned land lies in the Parish of Fishtoft.
- 3. The way coloured green on the said map has been dedicated as a footpath.
- 4. No other ways over the land had been dedicated as highways.
- 5. The deposit shall comprise this statement and accompanying map.