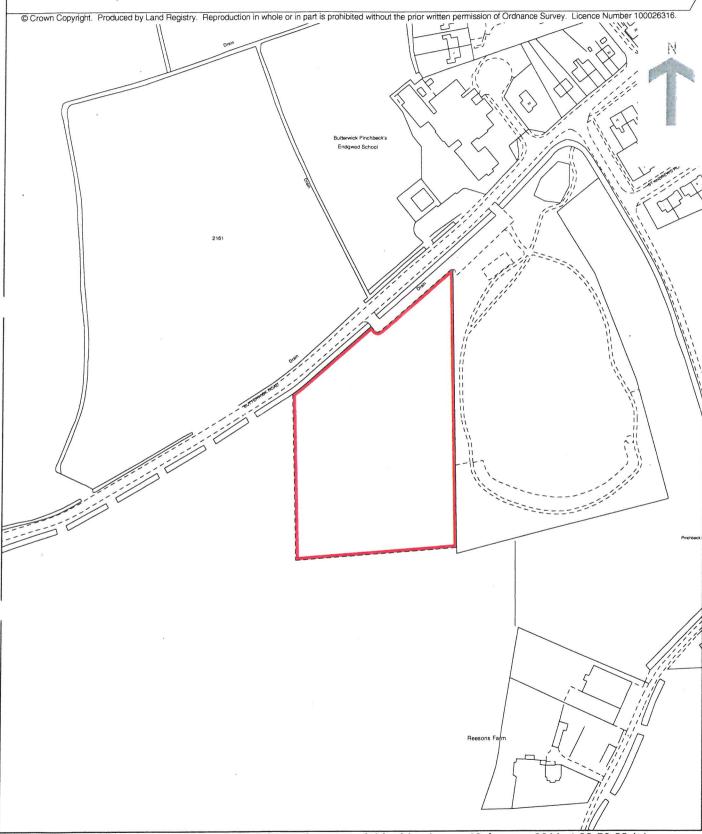

### Land Registry Official copy of title plan

Title number **LL305217**Ordnance Survey map reference **TF3844NW**Scale **1:2500**Administrative area **Lincolnshire: Boston** 

This official copy issued on 12 January 2011 shows the state of this title plan on 12 January 2011 at 08:50:39. It is admissible in evidence to the same extent as the original (s.67 Land Registration Act 2002).

## SECTION 31(6) OF THE HIGHWAYS ACT 1980 (as amended by the Countryside and Rights of Way Act 2000)

- We have been since 26<sup>th</sup> January 2009 the owner within the meaning of the above section of the land known as land lying to the west of Girl's School Lane, Butterwick, Boston, Lincolnshire more particularly delineated on the map accompanying this statement and thereon edged red.
- 2. The aforementioned land lies in the Parish of Butterwick.
- 3. No ways over the land had been dedicated as highways.
- 4. The deposit shall comprise this statement and accompanying map.