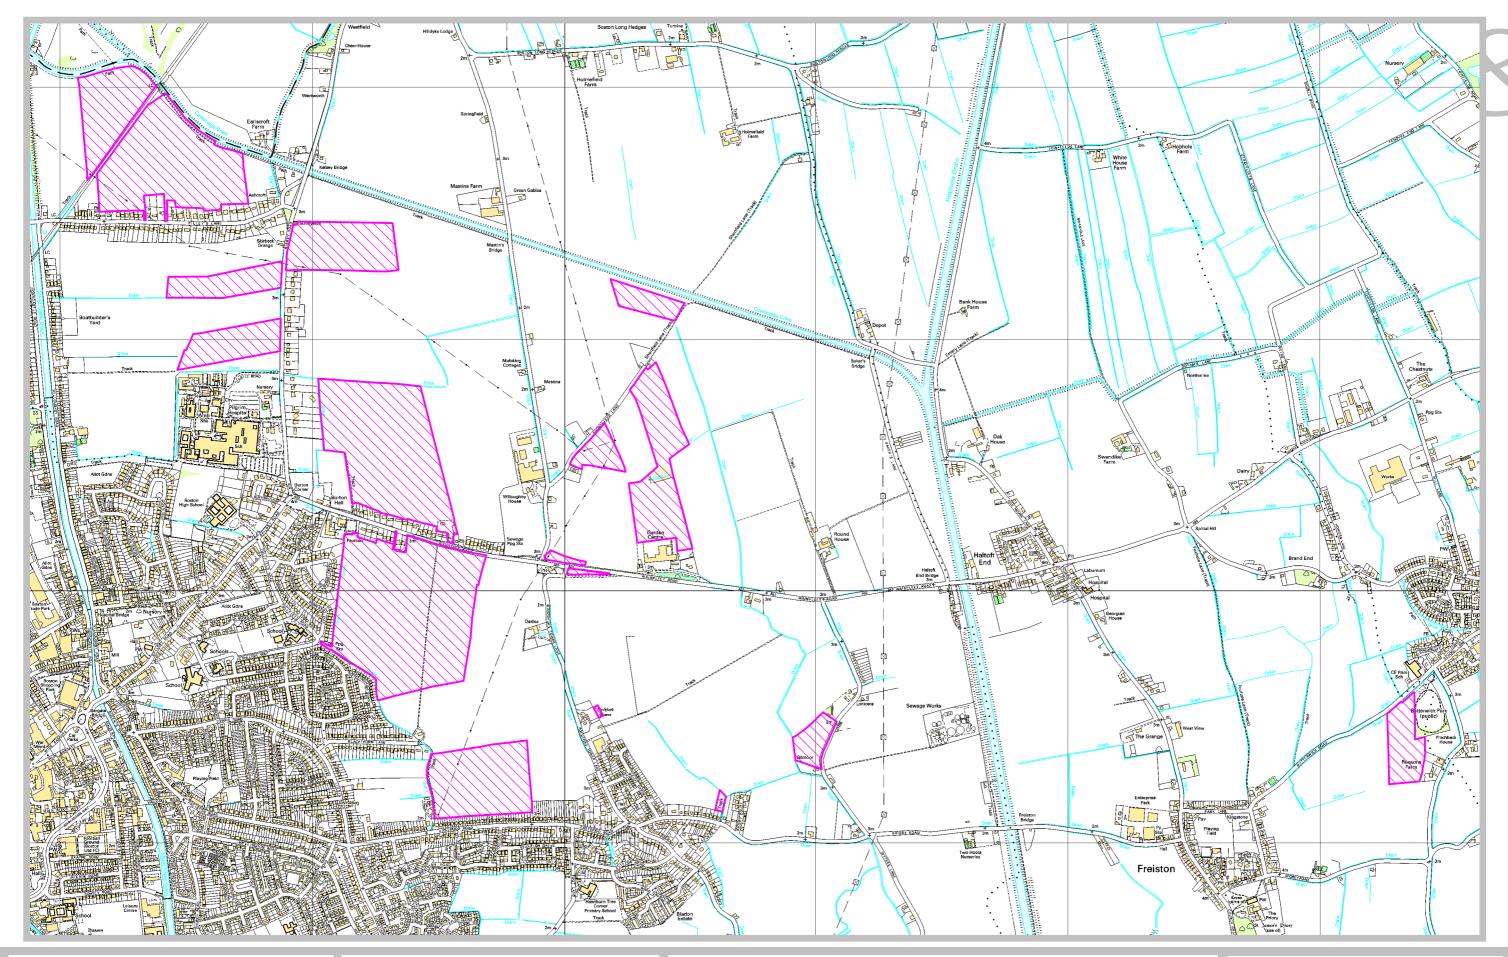

# LAND OWNED BY RICHARD HARDY (FISHTOFT) AT VARIOUS SITES IN FISHTOFT AND FREISTON

Ref: CA/7/1/338

Grid Ref: TF331 469, TF332 466, TF334 467, TF336 466, TF340 463, TF336 461, TF336 459, TF342 455, TF353 461, TF351 455, TF353 455, TF349 451, TF350 450, TF341 449, TF343 449, TF346 443, TF346 441, TF351 445, TF356 441, TF359 443, TF383 444, TF383 443
Scale: approx. 1:15,000

#### Key:

Deposited land under the Highways Act 1980, Section 31(6) and Commons Act 2006, Section 15A(1)