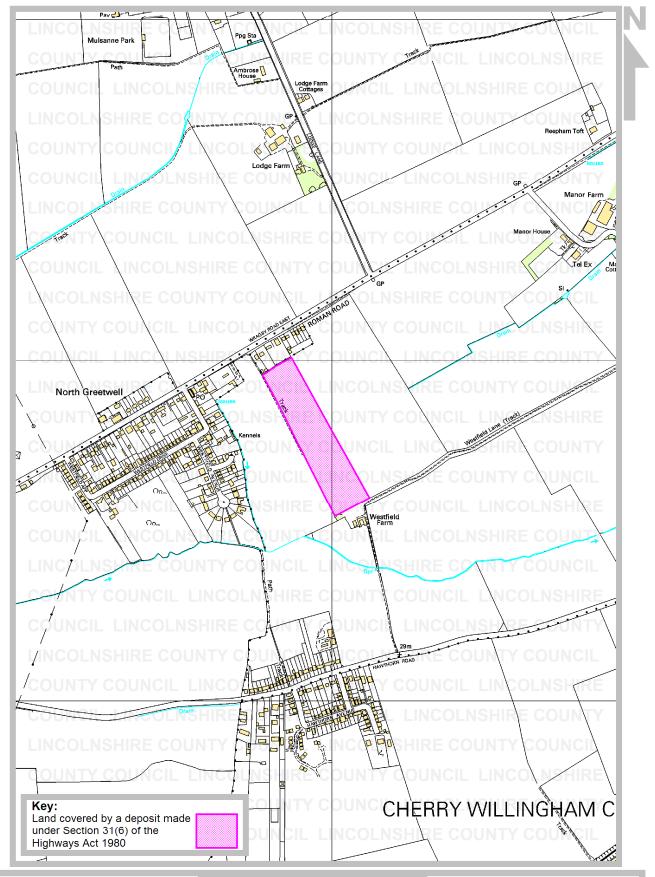

| Parish:           | Reepham                 |
|-------------------|-------------------------|
| Title:            | Land off Westfield Lane |
| Reference number: | CA/7/1/204/1            |

## Title: Land off Westfield Lane

Ref: CA/7/1/204/1 Grid Ref: TF 019 737 Scale: approx. 1:10000

This map is for information only and should not be regarded as the Definitive Map of Rights of Way. Reproduced from Ordnance Survey with the permission of the Controller of HMSO © Crown Copyright. Licence number 100025370.