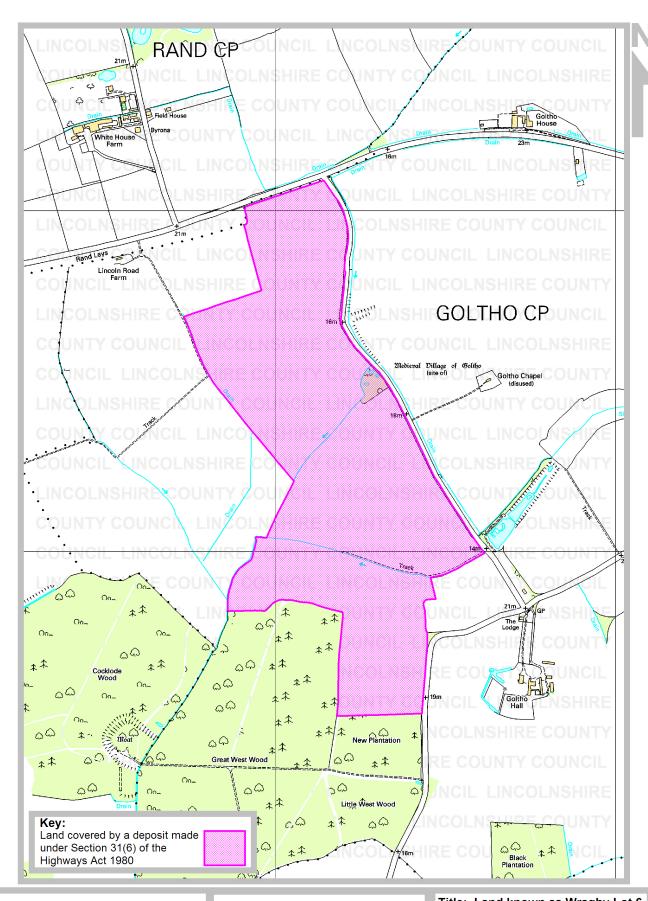

Parish: Goltho

Title: Land known as Wragby Lot 6

Reference number: CA/7/1/266

### **Details about the Deposit**

Landowner's name: The Woodland Trust

Landowner's address: Autumn Park, Dysart Road, Grantham, Lincs NG31 6LL

Date of deposit of the map and statement:

07 October 2008

Date on which the map and statement expires:

06 October 2018

**Geographic Location** 

**Grid Reference:** TF 112 772

Address(es) and postcode of any

buildings on the land:

Postcodes covering the area land:

LN8 5

Principal city or town

nearest to land:

Lincoln

Parish: Goltho

**Electoral Division:** Bardney and Cherry Willingham

District: West Lindsey