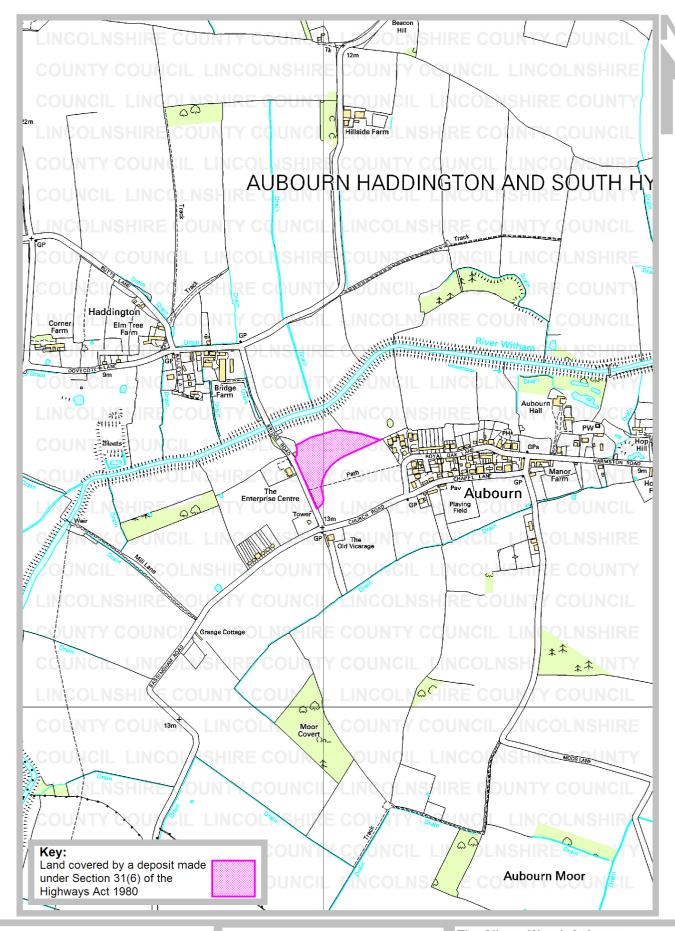

Parish: Aubourn and Haddington Title: The Sibsey Wood, Aubourn

Reference number: CA/7/1/311

27 February 2021

**Geographic Location** 

**Grid Reference:** TF 919 627

Address(es) and postcode of any buildings on the land:

Postcodes covering

the area land:

LN59

Principal city or town

nearest to land:

Lincoln

Parish: Aubourn and Haddington

**Electoral Division:** Bassingham Rural

District: North Kesteven