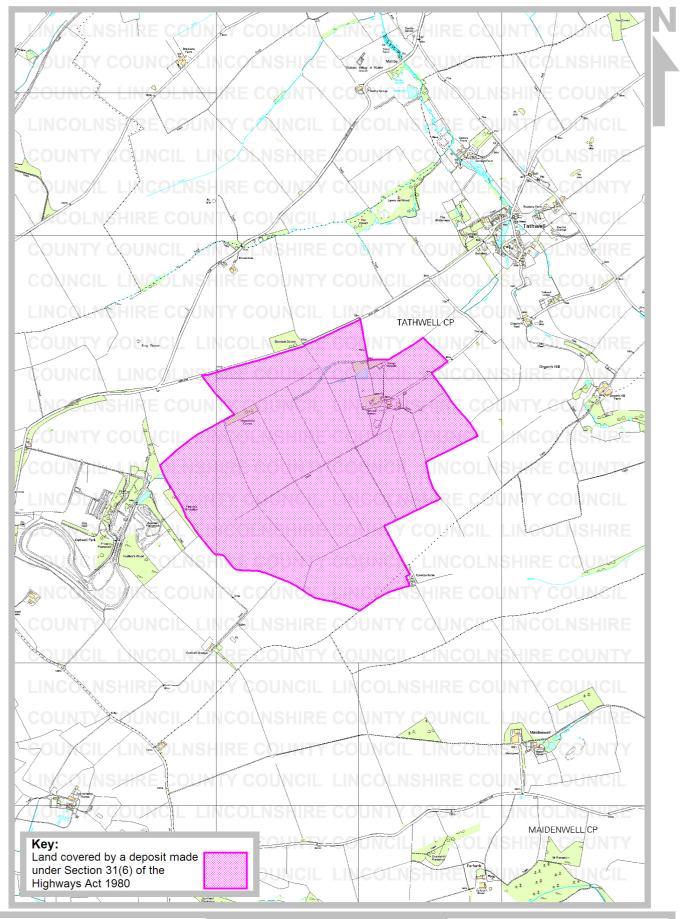

Parish:Tathwell, HaughamTitle:Land known as Tathwell Grange FarmReference number:CA/7/1/285

#### **Details about the Deposit**

| Landowner's name:                                             | Mr M Cornish                                                                                                         |  |
|---------------------------------------------------------------|----------------------------------------------------------------------------------------------------------------------|--|
| Landowner's address:                                          | Mistlethwaite House, Edlington, Horncastle, Lincs LN9 5RJ                                                            |  |
| Date of deposit of the map and statement:                     | 18 November 2009                                                                                                     |  |
| Date on which the map and statement expires:                  | 17 November 2019                                                                                                     |  |
| Geographic Location                                           |                                                                                                                      |  |
| Grid Reference:                                               | TF 306 814                                                                                                           |  |
| Address(es) and<br>postcode of any<br>buildings on the land:  | The Grange, Tathwell. East New Cottage, West New Cottage, Tathwell, LN11 9SP. Old Cottage, Tathwell, Louth LN11 9SP. |  |
| Postcodes covering the area land:                             | LN11 9                                                                                                               |  |
| Principal city or town<br>nearest to land:                    | Louth                                                                                                                |  |
| Parish:                                                       | Tathwell, Haugham                                                                                                    |  |
| Electoral Division:                                           | Louth Wolds                                                                                                          |  |
| District:                                                     | East Lindsey                                                                                                         |  |
| DEPOSIT OF A STATUTORY DECLARATION UNDER SECTION 31(6) OF THE |                                                                                                                      |  |

Rights of Way & Countryside Access Director of Development: RA Wills City Hall, Orchard Street, Lincoln LN1 1DN

This map is for information only and should not be regarded as the Definitive Map of Rights of Way. Reproduced from Ordnance Survey with the permission of the Controller of HMSO © Crown Copyright. Licence number 100025370.

#### Land known as Tathwell Grange Farm

Ref: CA/7/1/285 Grid Ref: TF 306 814 Scale: approx. 1:25000