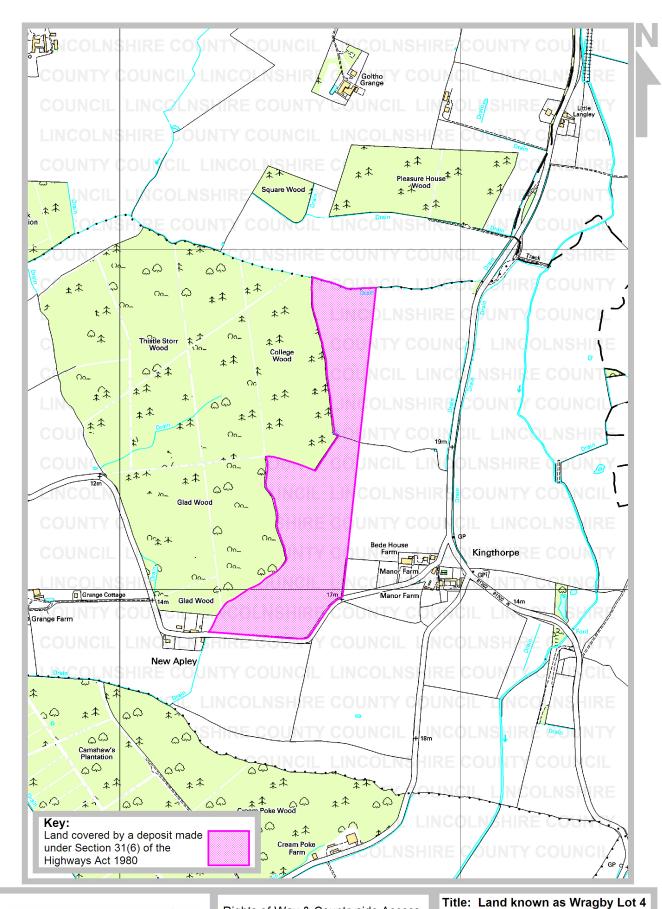

Parish: Apley

Title: Land known as Wragby Lot 4 at Kingsthorpe

**Reference number:** CA/7/1/265

#### **Details about the Deposit**

Landowner's name: The Woodland Trust

Landowner's address: Autumn Park, Dysart Road, Grantham, Lincs NG31 6LL

Date of deposit of the map and statement:

07 October 2008

Date on which the map and statement expires:

06 October 2018

**Geographic Location** 

**Grid Reference:** TF 126 753

Address(es) and postcode of any buildings on the land:

Postcodes covering

the area land:

LN8 5

Principal city or town

nearest to land:

Lincoln

Parish: Apley

Electoral Division: Bardney and Cherry Willingham

**District:** West Lindsey