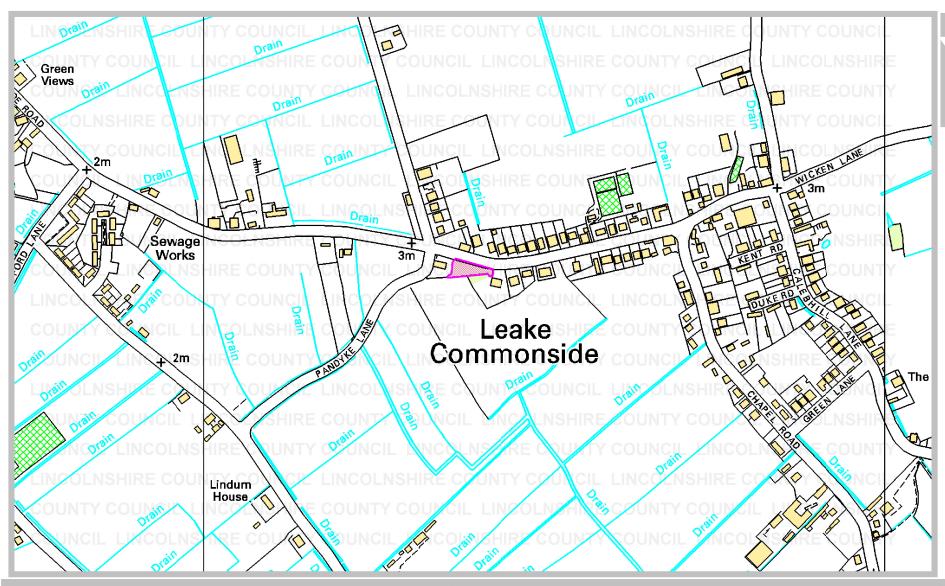

Parish: Old Leake

Title: Land known as Woodland at Leake Commonside

Reference number: CA/7/1/322

19 February 1993

**Geographic Location** 

**Grid Reference:** TF 393 525

Address(es) and postcode of any buildings on the land:

Postcodes covering

the area land:

PE22 9

Principal city or town

Rights of Way & Countryside Access Director of Development: RA Wills City Hall, Orchard Street, Lincoln LN1 1DN Title: Land known as Woodland at Leake Commonside

Ref: CA/1/7/322 Grid Ref: TF 393 525 Scale: approx 1:5,000

#### Key:

Land covered by a deposit made under Section 31(6) of the Highways Act 1980