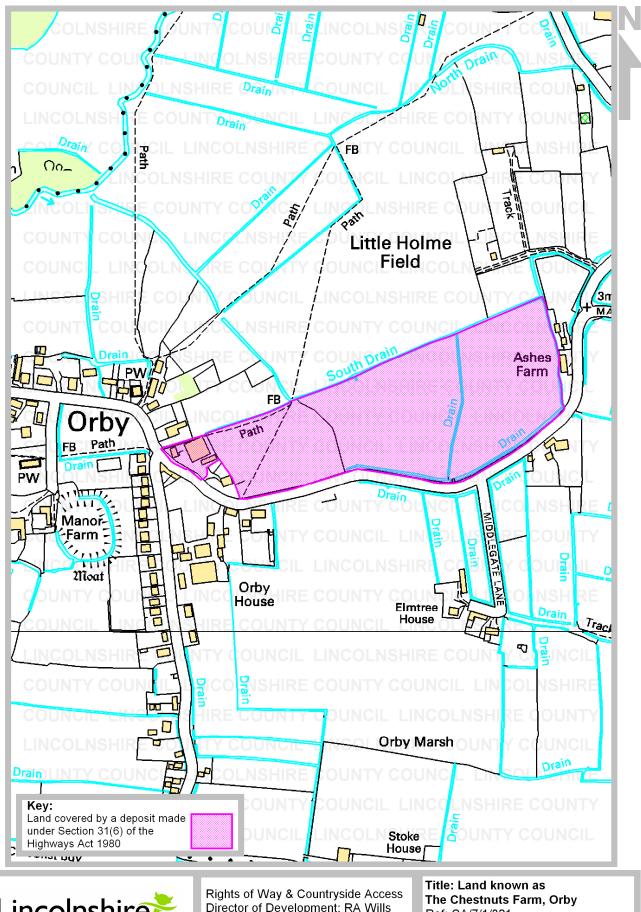

Parish: Orby

Title: Land known as The Chestnuts Farm, Orby.

Reference number: CA/7/1/321

#### **Details about the Deposit**

Landowner's name: Mr GM Crane & Mrs LJ Chatterton-Crane

Landowner's address: The Chestnuts Farm, Marsh Road, Orby, Skegness. PE24 5HY

Date of deposit of the map and statement:

18 May 2011

Date on which the map and statement expires:

17 May 2021

**Geographic Location** 

**Grid Reference:** TF 496 673

Address(es) and postcode of any buildings on the land:

Postcodes covering the area land:

PE24 5

Principal city or town

nearest to land:

Skegness

Parish: Orby

**Electoral Division:** Ingoldmells Rural

District: East Lindsey District Council

Director of Development: RA Wills City Hall, Orchard Street, Lincoln LN1 1DN

Ref: CA/7/1/321

Grid Ref: TF 496 673 Scale: approx 1:5000