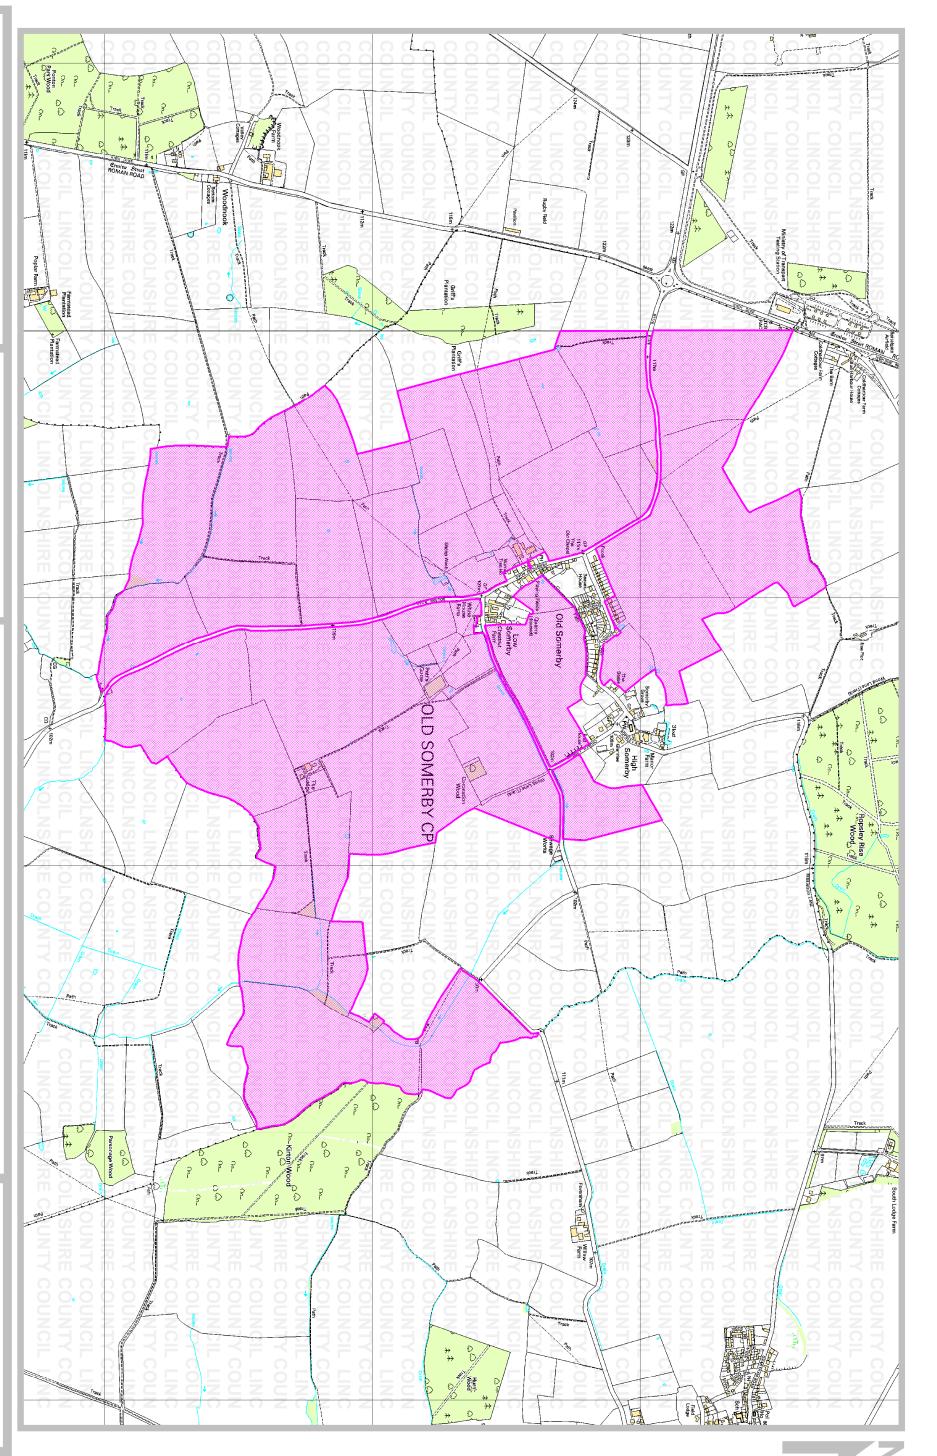

Parish: Old Somerby

Title: Land known as White House Farm

Reference number: CA/7/1/288

#### **Geographic Location**

**Grid Reference:** SK 957 342, SK 958 331, SK 962 336, SK 967 338, SK 968 327

Address(es) and postcode of any

buildings on the land:

The Lodge Old Somerby NG33 4AB; Shamrock, School Lane, Old Somerby NG33 4AG; Halcyon, School Lane, Old Somerby NG33 4AG; Charisma, School Lane, Old Somerby NG33 4AG; Rimini, School Lane, Old Somerby NG33 4AG; Amberlea, School Lane, Old Somerby NG33 4AG; The Chestnuts, School Lane, Old Somerby

NG33 4AG

**Postcodes covering** 

the area land:

NG33 4

Principal city or town

nearest to land:

Grantham

Parish: Old Somerby

Rights of Way & Countryside Access Director of Development: RA Wills City Hall, Orchard Street, Lincoln LN1 1DN

Title: Land at White House Farm

Ref: CA/7/1/288 Grid Ref: SK 957 342, SK 958 331, SK 962 336, SK 967 338, SK 968 327 Scale: 1:15000

Key:

Land covered by a deposit made under Section 31(6) of the Highways Act 1980