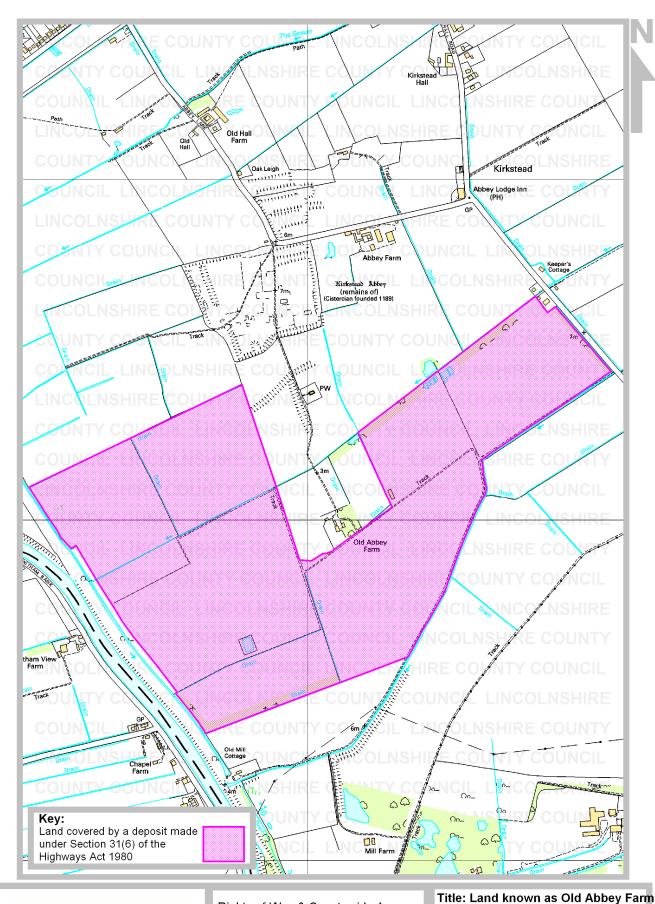

Parish: Woodhall Spa

Title: Land known as Old Abbey Farm

Reference number: CA/7/1/294

Date on which the map and statement expires:

11 March 2020

**Geographic Location** 

**Grid Reference:** TF 1919 6080

Address(es) and postcode of any

buildings on the land:

Postcodes covering

the area land:

LN1 06UQ, LN1 06UH

Principal city or town

nearest to land:

Horncastle

Parish: Woodhall Spa

**Electoral Division:** Woodhall Spa and Wragby

**District:** East Lindsey

Rights of Way & Countryside Access Director of Development: RA Wills City Hall, Orchard Street, Lincoln LN1 1DN

Ref: CA/7/1/294

Grid Ref: TF 1919 6080 Scale: approx 1:10,000