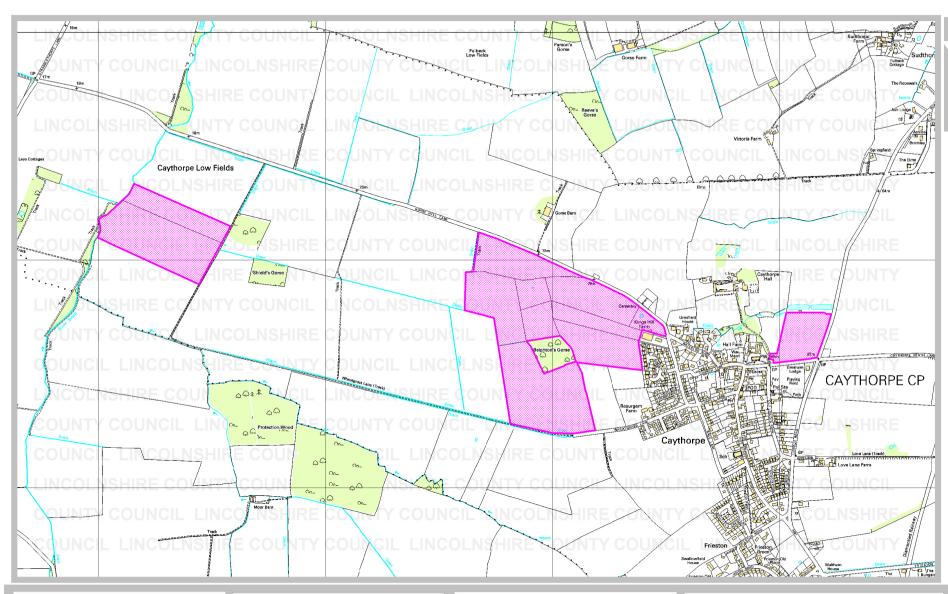

Parish: Caythorpe & Freiston

Title: Land known as Kings Hill Farm

Reference number: CA/7/1/301

#### **Details about the Deposit**

**Landowner's name:** D H Siddans

Landowner's address: Kings Hill Farm, Gorse Hill Lane, Caythorpe, Grantham.

Date of deposit of the map and statement:

12 July 2010

Date on which the map and statement expires:

11 July 2020

**Geographic Location** 

**Grid Reference:** SK 9129 4914, SK 9301 4878, SK 9410 4866

Address(es) and postcode of any

N/A

buildings on the land:

Postcodes covering

the area land:

Rights of Way & Countryside Access Director of Development: RA Wills City Hall, Orchard Street, Lincoln LN1 1DN Title: Land known as Kings Hill Farm

Ref: CA/7/1/301

Grid Ref: SK 9129 4914, SK 9301 4878,

SK 9410 4866

Scale: approx. 1:15,000

Key:

Land covered by a deposit made under Section 31(6) of the Highways Act 1980