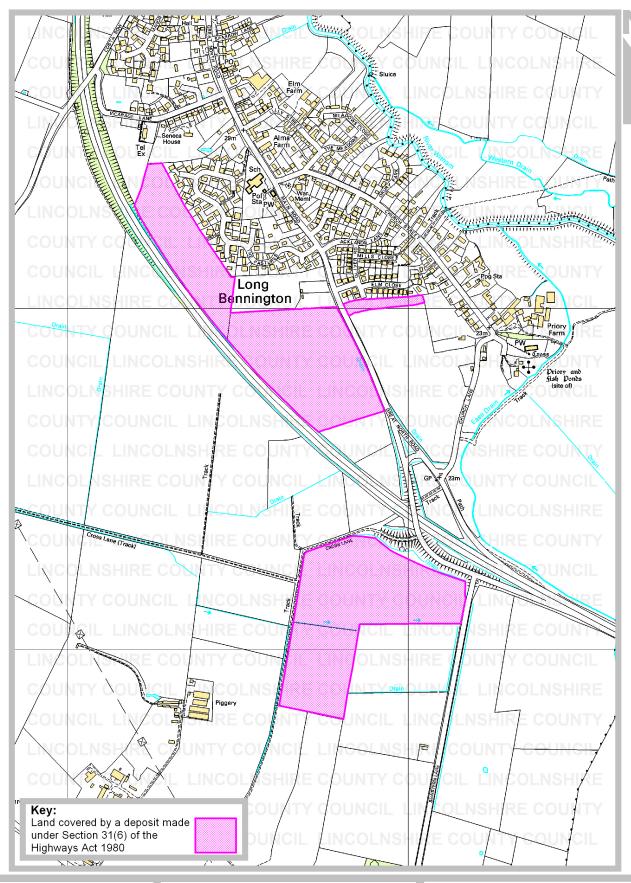

Parish: Long Bennington

Title: Land known as Land at Long Bennington

Reference number: CA/7/1/330

30 August 2011

Date on which the map

29 August 2021

and statement expires:

**Geographic Location** 

**Grid Reference:** SK 834 439, SK839 440, SK838 431

Address(es) and postcode of any

buildings on the land:

#### **Title: Long Bennington**

Ref: CA/7/1/330 Grid Ref: SK834439, SK839440, SK838431 Scale: 1 : 10,000