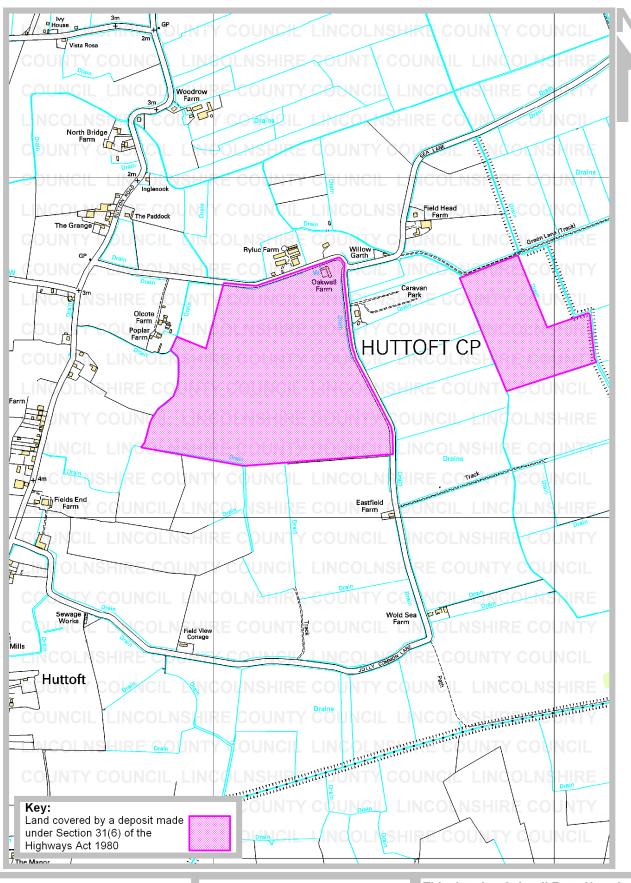

Parish: Huttoft

Title: Land known as Oakwell Farm Huttoft

**Reference number:** CA/7/1/313

map and statement:

18 March 2011

Date on which the map

and statement expires:

17 March 2021

**Geographic Location** 

**Grid Reference:** TF 521 774, TF 528 775

Address(es) and postcode of any

buildings on the land:

Oakwell Farm, Sea Lane, Huttoft, Alford. LN13 9RN

Postcodes covering

the area land:

LN13 9

Principal city or town

nearest to land:

Lincoln

Parish: Huttoft

**Electoral Division:** Alford and Sutton

**District:** East Lindsey

Rights of Way & Countryside Access Director of Development: RA Wills City Hall, Orchard Street, Lincoln LN1 1DN **Title: Land at Oakwell Farm Huttoft** 

Ref: CA/7/1/313

Grid Ref: TF 521 774, TF 528 775

Scale: approx 1:10,000