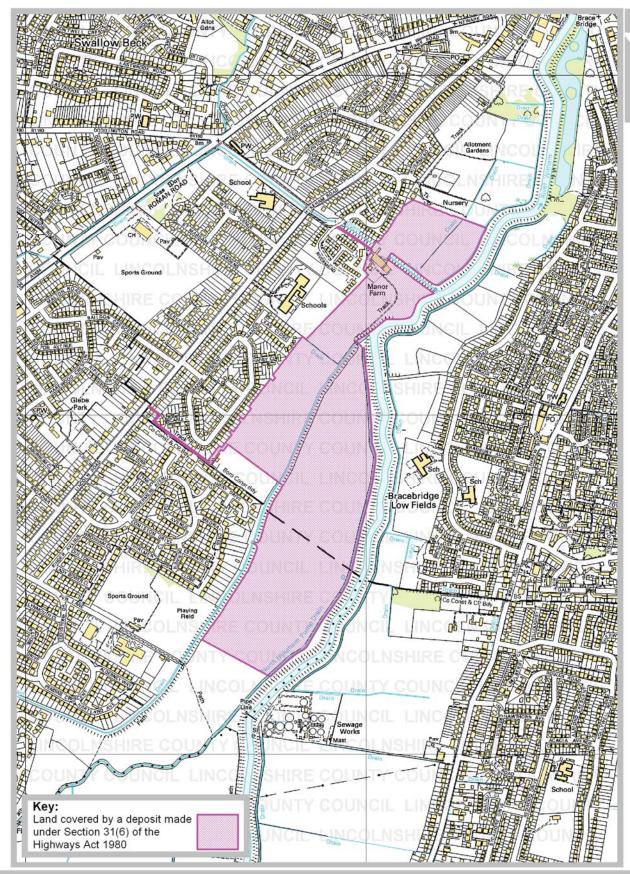

Parish: Lincoln, North Hykeham Land known as Manor Farm Title:

Reference number: CA/7/1/290

#### **Details about the Deposit**

Landowner's name: Christ's College Cambridge

Landowner's address: Christ's College, Cambridge. CB2 3BU

Date of deposit of the map and statement:

17 December 2009

Date on which the map and statement expires:

16 December 2019

**Geographic Location** 

**Grid Reference:** SK 958 670

Address(es) and postcode of any buildings on the land: Manor Farm, Hykeham Road, Lincoln LN6 8AP

Postcodes covering

the area land:

LN68