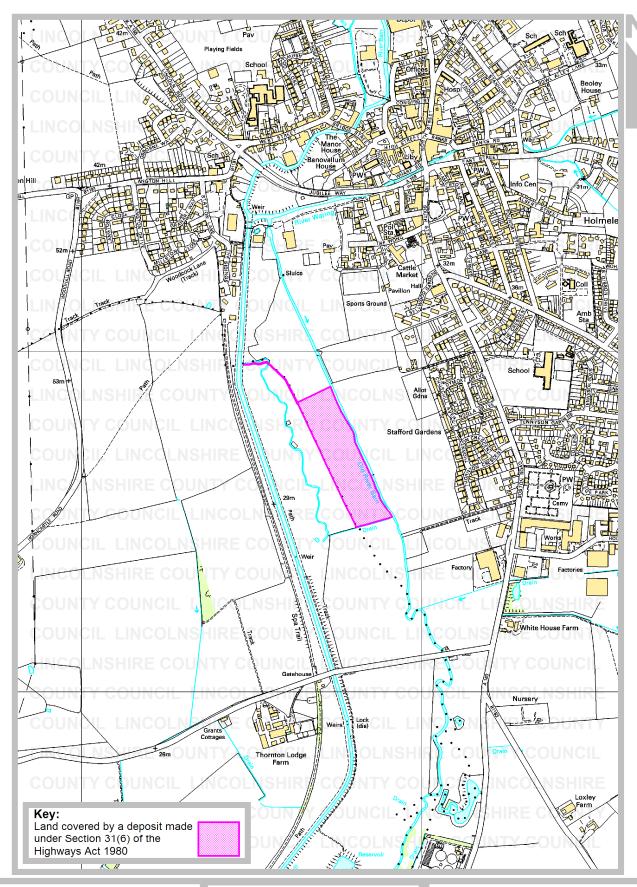

Parish: Horncastle, Roughton
Title: Land at Banovallum Carr

Reference number: CA/7/1/183

#### **Details about the Deposit**

**Landowner's name:** The Woodland Trust

Landowner's address: Autumn Park, Dysart Road, Grantham, Lincs NG31 6LL

Date of deposit of the map and statement:

04 February 2002

Date on which the map and statement expires:

03 February 2012

**Geographic Location** 

Grid Reference: TF 257 686

Address(es) and postcode of any buildings on the land:

Postcodes covering

the area land:

LN9 5, LN9 6

Principal city or town

nearest to land:

Horncastle

Parish: Horncastle, Roughton

**Electoral Division:** Horncastle and tetford, Woodhall Spa and Wragby

**District:** East Lindsey