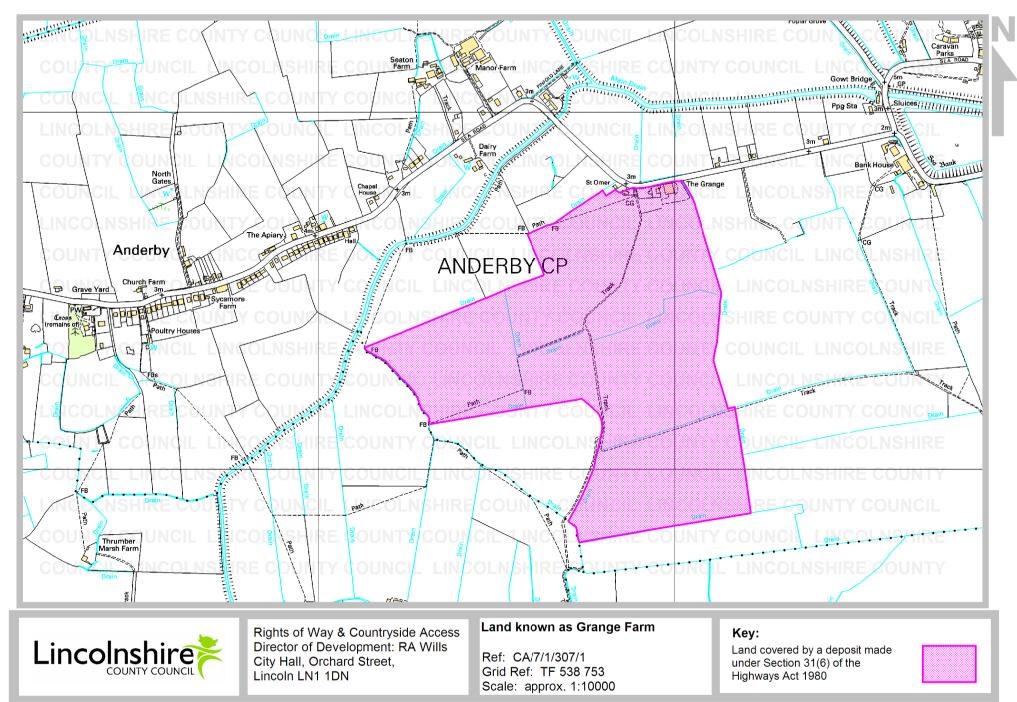

Parish:AnderbyTitle:Land known as Grange FarmReference number:CA/7/1/307/1

#### **Details about the Deposit**

| Landowner's name:                                            | Mr R E Mowbray; Mr J M Mowbray; Mr J C Mowbray                                                                                                              |
|--------------------------------------------------------------|-------------------------------------------------------------------------------------------------------------------------------------------------------------|
| Landowner's address:                                         | Wood Farm, Beesby Cross Roads, Saleby, Lincs LN13 0DZ;<br>Oakwell Farm, Sea Lane, Huttoft, Lincs LN13 9RN; The Grange,<br>Anderby, Skegness, Lincs PE24 5XY |
| Date of deposit of the map and statement:                    | 25 January 2011                                                                                                                                             |
| Date on which the map and statement expires:                 | 24 January 2021                                                                                                                                             |
| Geographic Location                                          |                                                                                                                                                             |
| Grid Reference:                                              | TF 538 753                                                                                                                                                  |
| Address(es) and<br>postcode of any<br>buildings on the land: | The Grange, Anderby PE24 5XY                                                                                                                                |
| Postcodes covering the area land:                            | PE24 5                                                                                                                                                      |
| Principal city or town<br>nearest to land:                   | Alford                                                                                                                                                      |
| Parish:                                                      | Anderby                                                                                                                                                     |
| Electoral Division:                                          | Ingoldmells Rural                                                                                                                                           |
| District:                                                    | East Lindsey                                                                                                                                                |