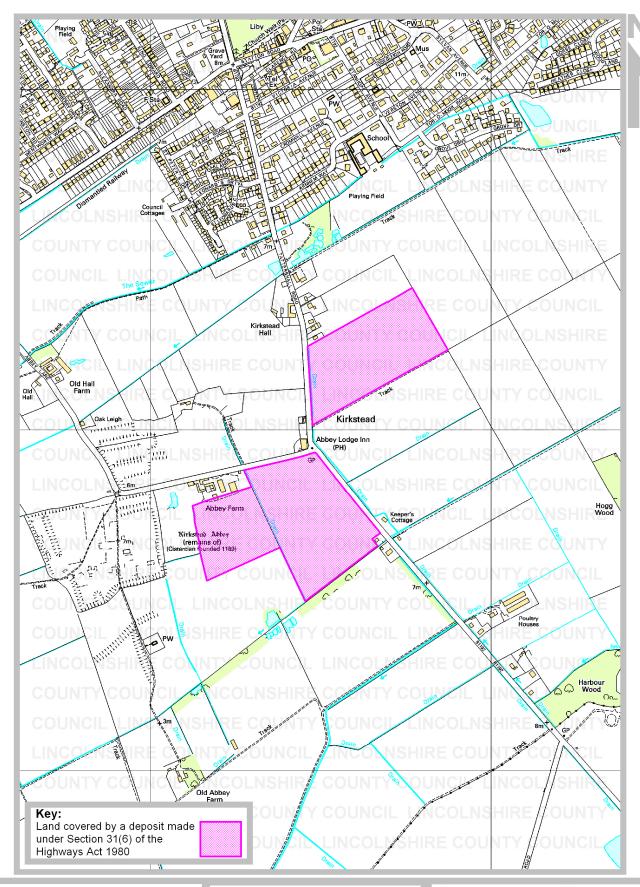

Parish: Woodhall Spa

Title: Land known as Abbey Farm

**Reference number:** CA/7/1/295

### **Geographic Location**

**Grid Reference:** TF 1948 6175, TF 1965 6222

Address(es) and postcode of any buildings on the land:

Cannon Turf, Abbey Lane, Kirkstead, Woodhall Spa. LN10 6UH

Postcodes covering

the area land:

LN1 06UQ, LN1 06UH, LN1 06TL

Principal city or town

nearest to land:

Horncastle

Parish: Woodhall Spa

Electoral Division: Woodhall Spa and Wragby

**District:** East Lindsey

Rights of Way & Countryside Access Director of Development: RA Wills City Hall, Orchard Street, Lincoln LN1 1DN Title: Land known as Abbey Farm

Ref: CA/7/1/295

Grid Ref: TF 1948 6175, TF 1965 6222

Scale: approx 1:10,000