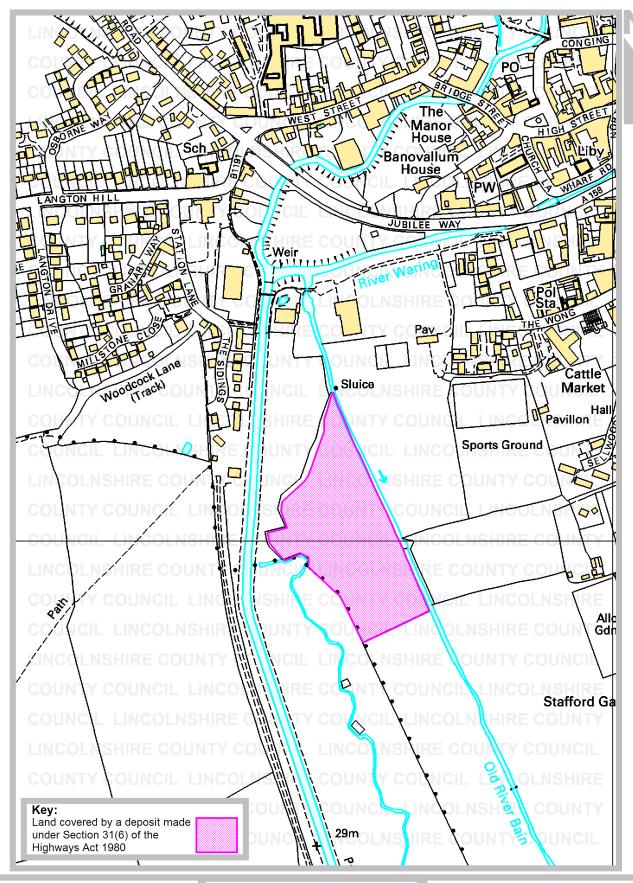

Parish: Horncastle

Title: Land known as Banovallum Carr Extension 2

**Reference number:** CA/7/1/267

Date on which the map and statement expires:

06 October 2018

**Geographic Location** 

Grid Reference: TF 256 690

Address(es) and postcode of any buildings on the land:

**Postcodes covering** 

the area land:

LN9 5

Principal city or town

nearest to land:

Horncastle

Parish: Horncastle

Electoral Division: Horncastle and Tetford

**District:** East Lindsey