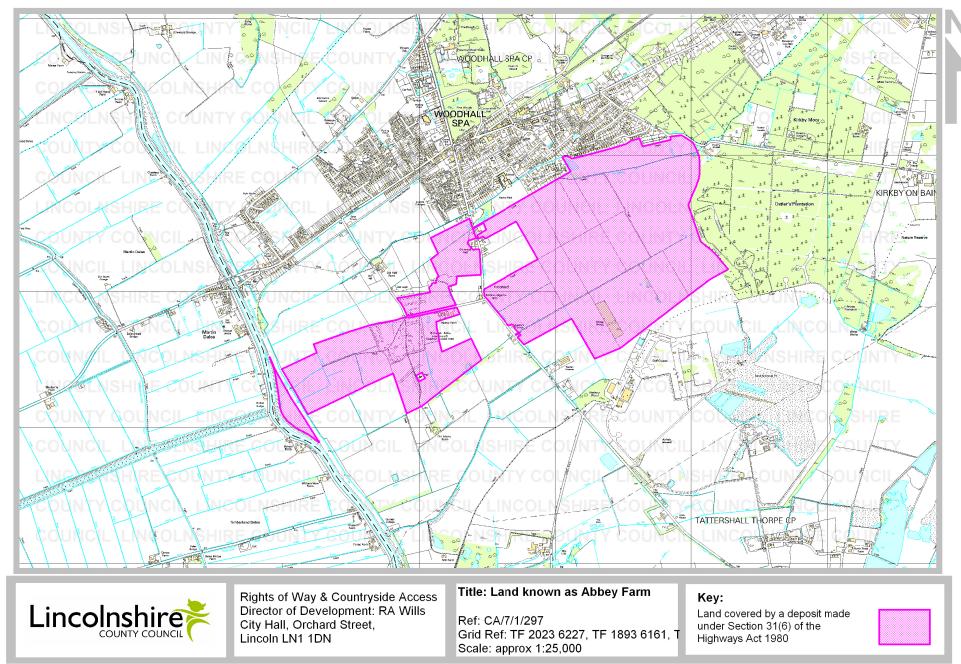

Parish:Woodhall SpaTitle:Land known as Abbey FarmReference number:CA/7/1/297

#### **Details about the Deposit**

| Landowner's name:                                            | Witham Trading Co Ltd                                 |
|--------------------------------------------------------------|-------------------------------------------------------|
| Landowner's address:                                         | Abbey Farm, Kirkstead, Woodhall Spa, Lincoln LN10 6UH |
| Date of deposit of the map and statement:                    | 12 March 2010                                         |
| Date on which the map and statement expires:                 | 11 March 2020                                         |
| Geographic Location                                          |                                                       |
| Grid Reference:                                              | TF 2023 6227, TF 1893 6161, TF 1805 6113              |
| Address(es) and<br>postcode of any<br>buildings on the land: | Abbey Farm, Kirkstead, Woodhall Spa, Lincoln LN10 6UH |
| Postcodes covering the area land:                            | LN1 06                                                |
| Principal city or town<br>nearest to land:                   | Horncastle                                            |
| Parish:                                                      | Woodhall Spa                                          |
| Electoral Division:                                          | Woodhall Spa and Wragby                               |
| District:                                                    | East Lindsey                                          |