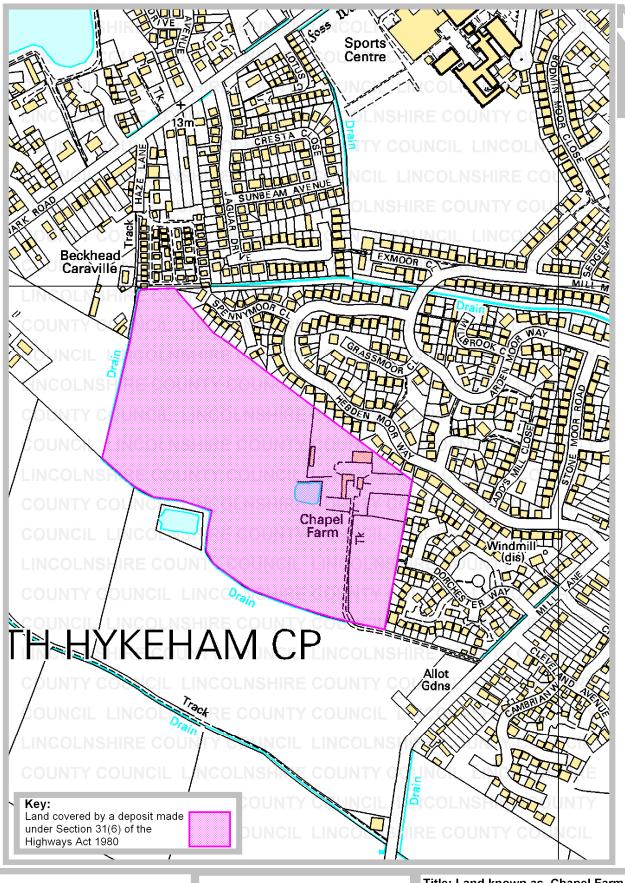

Parish: North Hykeham

Title: Land known as Chapel Farm, North Hykeham

Reference number: CA/7/1/299

#### **Details about the Deposit**

Landowner's name: Christ's College Enterprises Ltd

Landowner's address: Christ's College Enterprises Ltd, Christ's College, St Andrews Street,

Chapel Farm, North Hykeham LN6 9

**Grid Reference:** SK 9356 6573

Address(es) and postcode of any

buildings on the land:

Postcodes covering

the area land:

LN69

Principal city or town

nearest to land:

Lincoln

Parish: North Hykeham

**Electoral Division:** Skellingthorpe & Hykeham South

District: West Lindsey