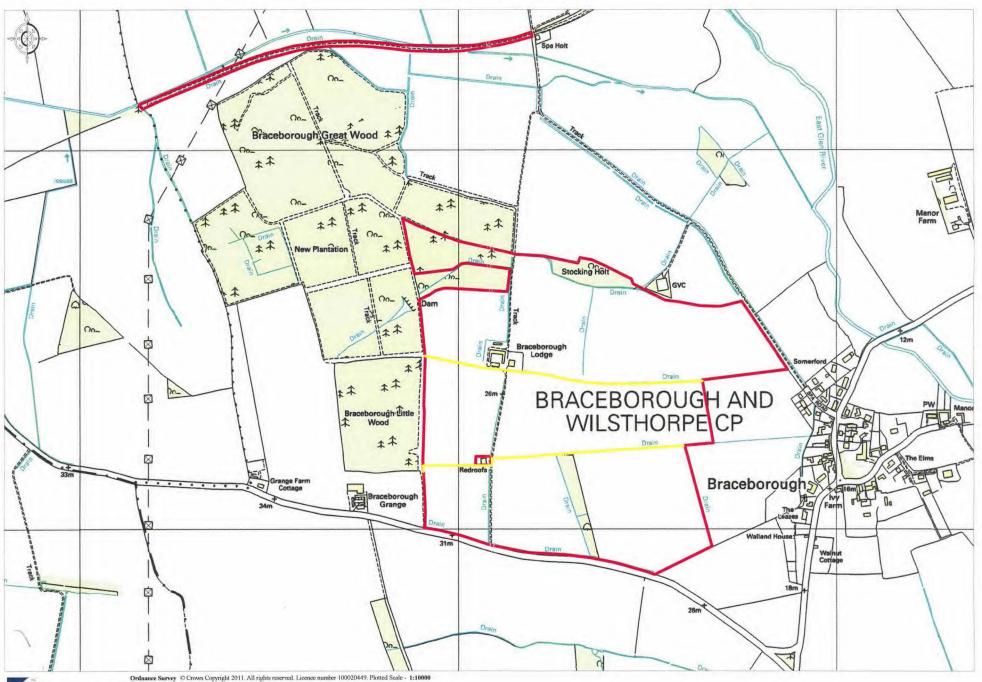

## Re: <u>Public Rights of Way</u> <u>Statement and Plan Under Section 31 (6) of The Highways Act 1980</u>

- I am and have been since 1969 the owner within the meaning of the above Section of Land known as Braceborough Lodge, more particularly delineated on the plan accompanying this statement and thereon edged red.
- 2. The aforementioned land lies in the Parish of Braceborough in the County of Lincolnshire.
- 3. The ways coloured yellow on the plan have been dedicated as footpaths.
- 4. The deposit shall comprise this statement and accompanying plan.