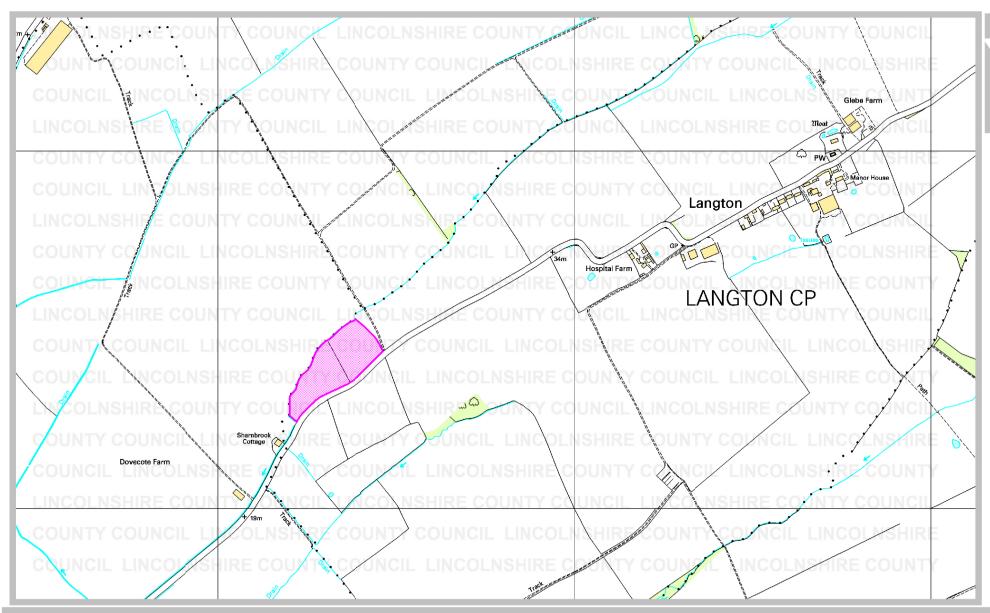

Parish: Langton (nr Horncastle)

Title: Land known as 8 acres of land at Langton

Reference number: CA/7/1/309

9 January 2021

**Geographic Location** 

**Grid Reference:** TF 223 683

Address(es) and postcode of any

buildings on the land:

Postcodes covering

LN9 5

Principal city or town

Rights of Way & Countryside Access Director of Development: RA Wills City Hall, Orchard Street, Lincoln LN1 1DN Land known as 8 acres of land at Langton

Ref: CA/7/1/309 Grid Ref: TF 223 683 Scale: approx. 1:10000

#### Key:

Land covered by a deposit made under Section 31(6) of the Highways Act 1980