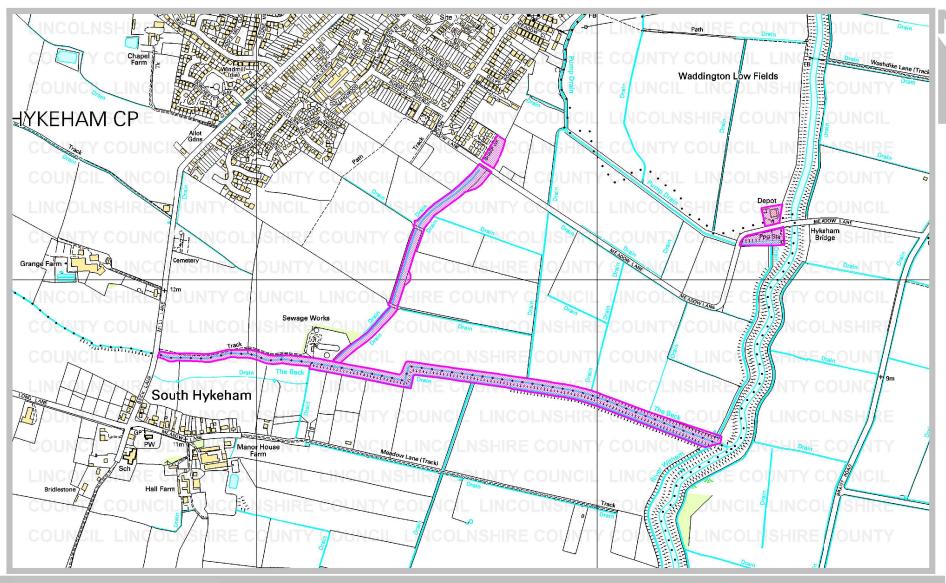

Land belonging to the Upper Witham Internal Drainage Board

Ref: CA/7/1/66 Grid Ref: SK 916 755 Scale: approx 1:10,000

Title: Land belonging to the Upper Witham Internal Drainage Board

Ref: CA/7/1/66 Grid Ref: SK 947 673 Scale: approx 1:10,000 Key: