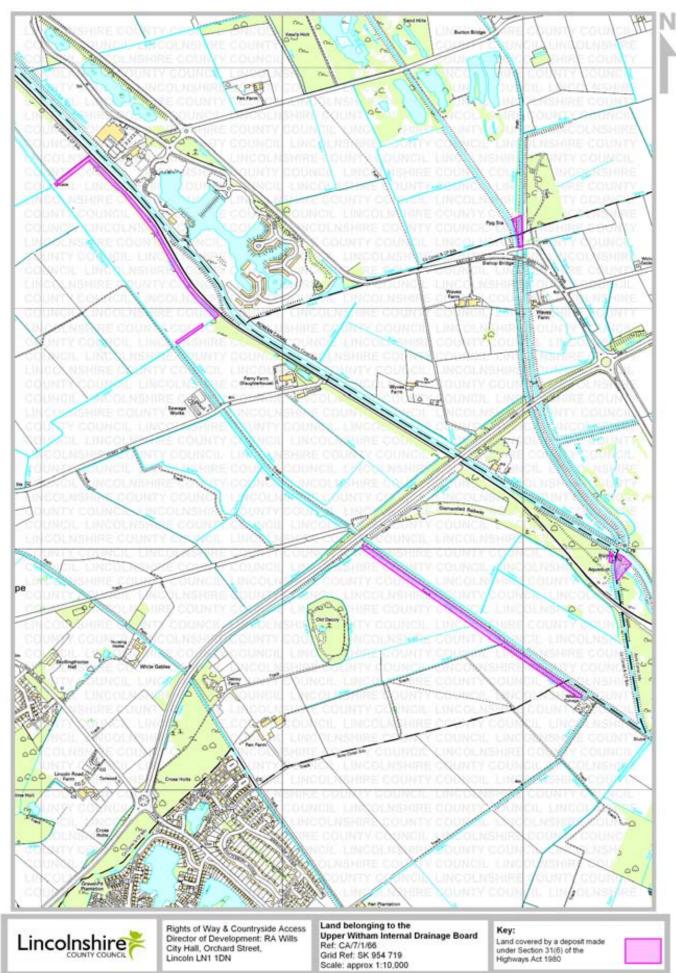

Land belonging to the Upper Witham Internal Drainage Board

Ref: CA/7/1/66 Grid Ref: SK 916 755 Scale: approx 1:10,000

Title: Land belonging to the Upper Witham Internal Drainage Board

Ref: CA/7/1/66 Grid Ref: SK 947 673 Scale: approx 1:10,000 Key: