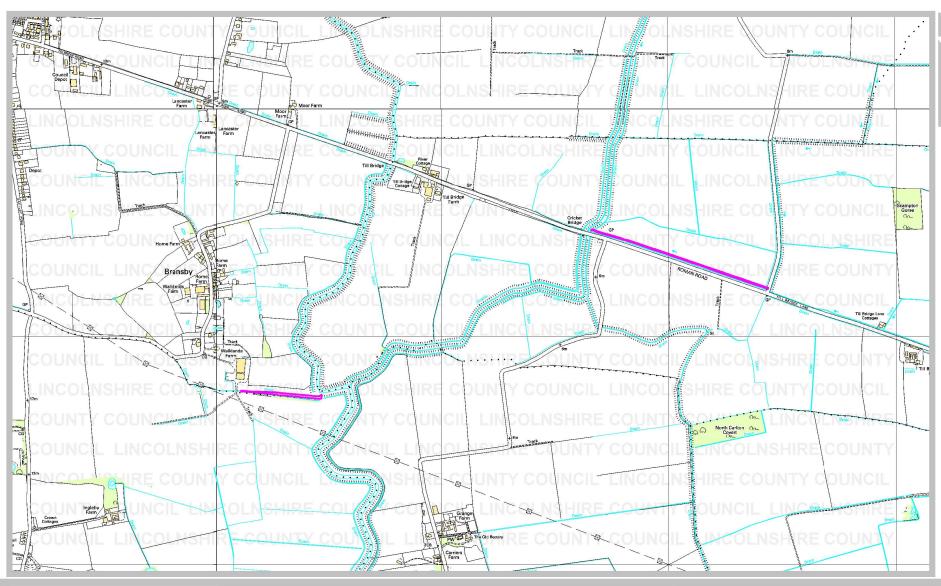

Land belonging to the Upper Witham Internal Drainage Board

Ref: CA/7/1/66 Grid Ref: SK 920 793 Scale: 1:15,000 Key:

Land belonging to the Upper Witham Internal Drainage Board

Ref: CA/7/1/66 Grid Ref: SK 858 768 Scale: approx 1:10,000 Key: