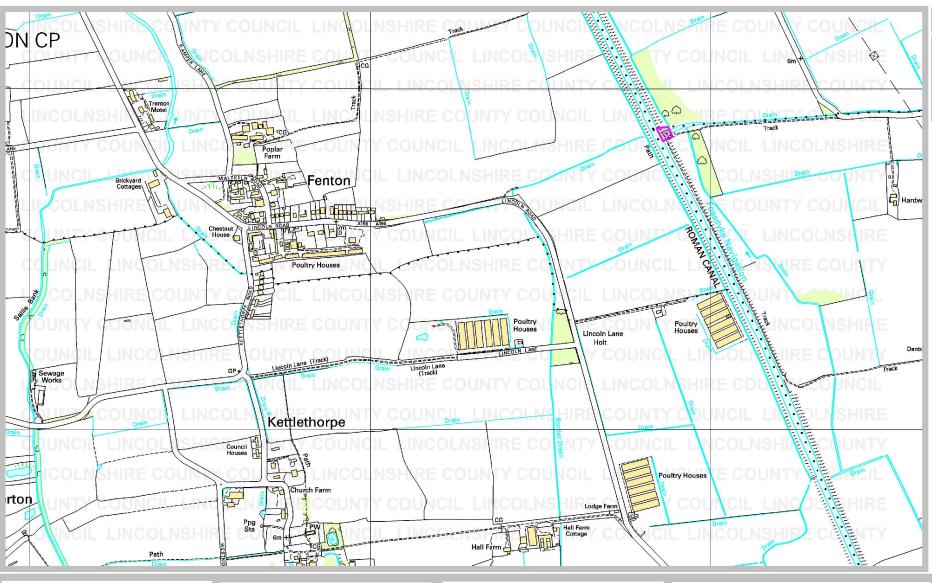

Land belonging to the Upper Witham Internal Drainage Board

Ref: CA/7/1/66 Grid Ref: SK 916 755 Scale: approx 1:10,000

Title: Land belonging to the Upper Witham Internal Drainage Board

Ref: CA/7/1/66 Grid Ref: SK 947 673 Scale: approx 1:10,000 Key: