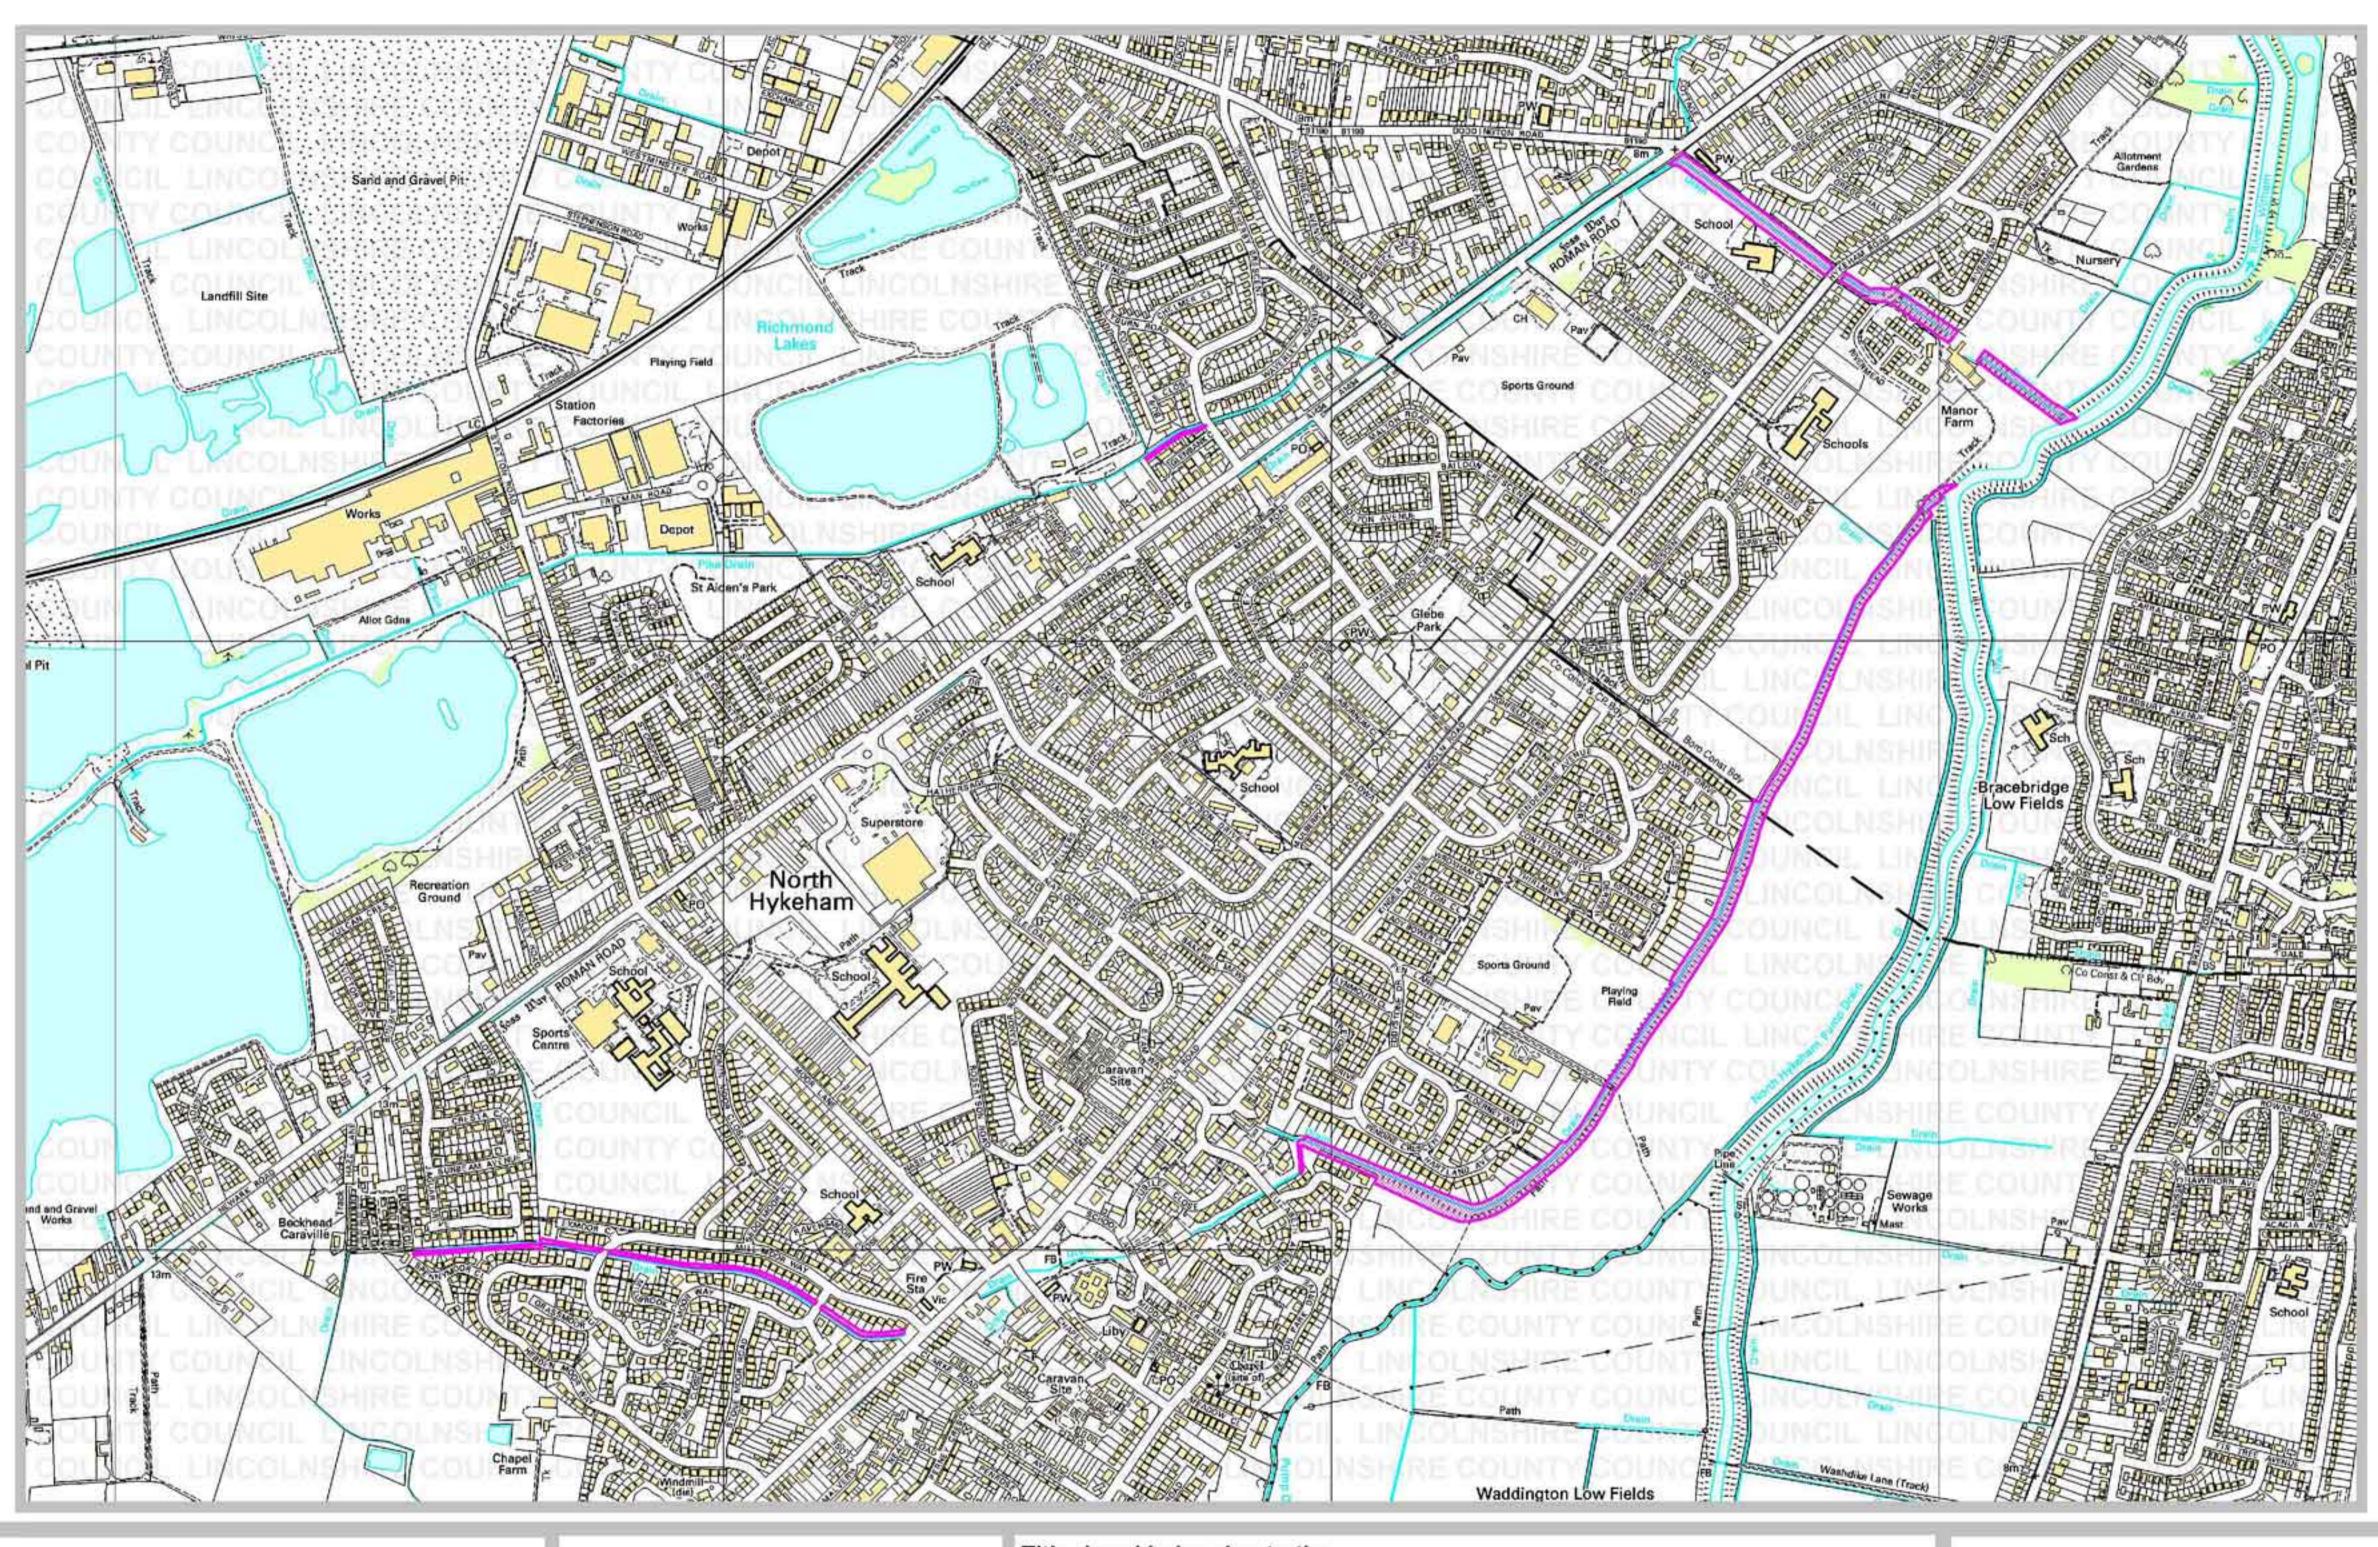

#### Key:

Land belonging to the Upper Witham Internal Drainage Board

Ref: CA/7/1/66 Grid Ref: SK 924 724 Scale: 1:5000