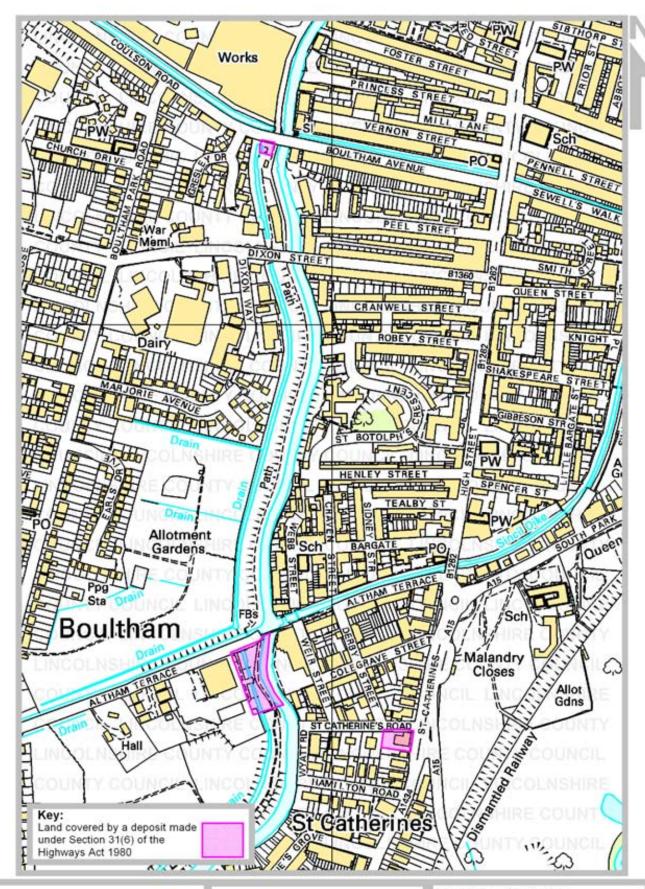

Land belonging to the Upper Witham Internal Drainage Board

Ref: CA/7/1/66 Grid Ref: SK 969 694 Scale: 1:5000

Land belonging to the Upper Witham Internal Drainage Board

Ref: CA/7/1/66 Grid Ref: SK 944 647 Scale: approx 1:10,000