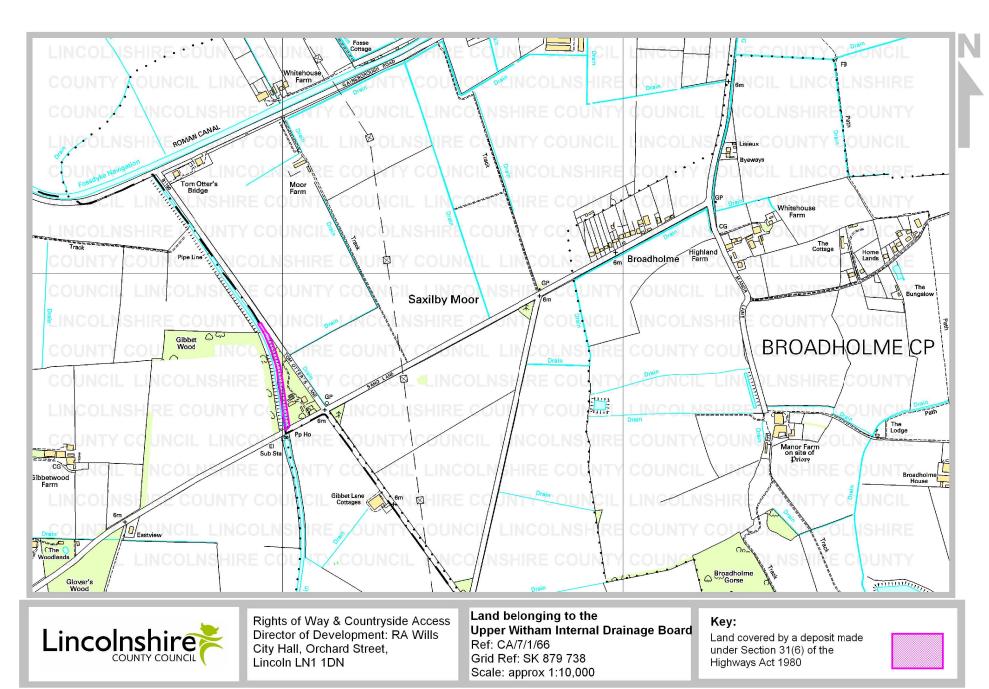

Land belonging to the Upper Witham Internal Drainage Board

Ref: CA/7/1/66 Grid Ref: SK 920 793 Scale: 1:15,000 Key:

Land belonging to the Upper Witham Internal Drainage Board

Ref: CA/7/1/66 Grid Ref: SK 858 768 Scale: approx 1:10,000 Key: