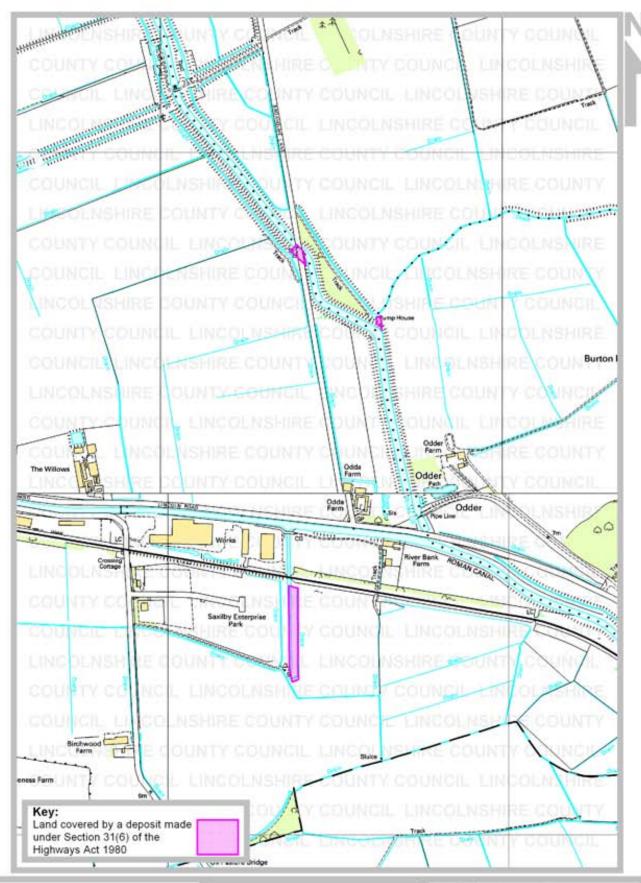

Land belonging to the Upper Witham Internal Drainage Board

Ref: CA/7/1/66 Grid Ref: SK 916 755 Scale: approx 1:10,000

Title: Land belonging to the Upper Witham Internal Drainage Board

Ref: CA/7/1/66 Grid Ref: SK 947 673 Scale: approx 1:10,000 Key: