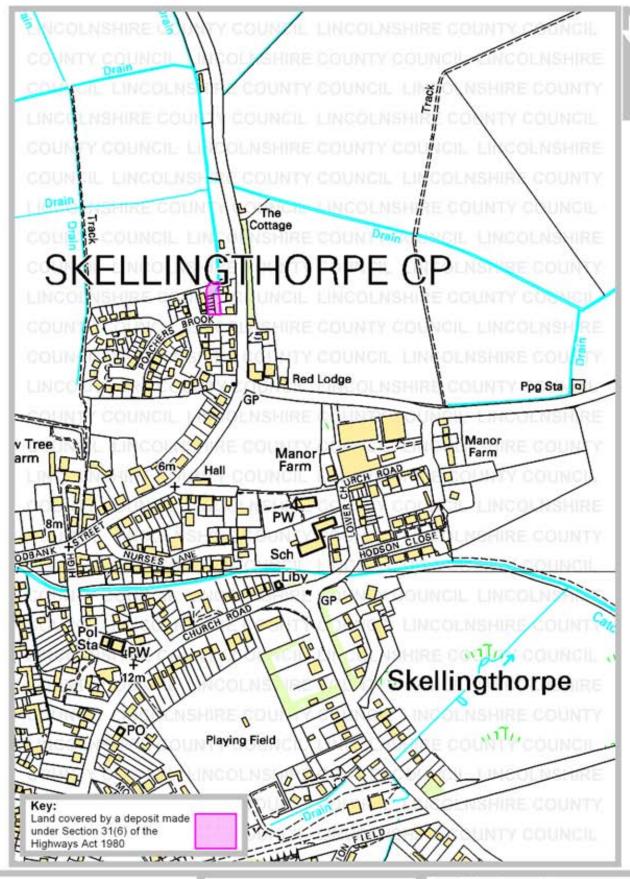

Land belonging to the Upper Witham Internal Drainage Board

Ref: CA/7/1/66 Grid Ref: SK 969 694 Scale: 1:5000

Land belonging to the Upper Witham Internal Drainage Board

Ref: CA/7/1/66 Grid Ref: SK 944 647 Scale: approx 1:10,000