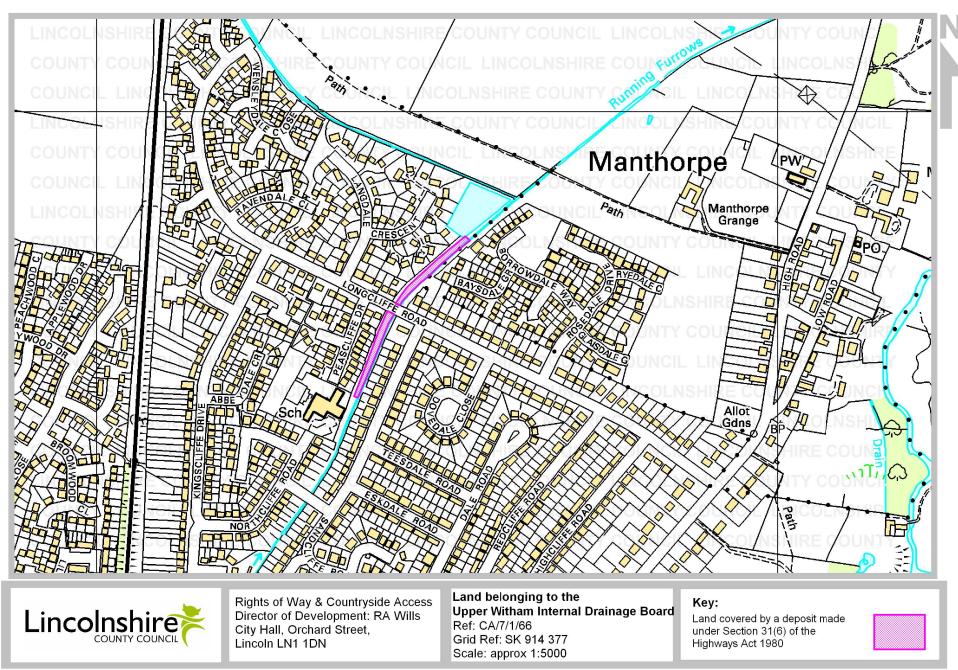

Land belonging to the Upper Witham Internal Drainage Board

Ref: CA/7/1/66 Grid Ref: SK 969 694 Scale: 1:5000

Land belonging to the Upper Witham Internal Drainage Board

Ref: CA/7/1/66 Grid Ref: SK 944 647 Scale: approx 1:10,000