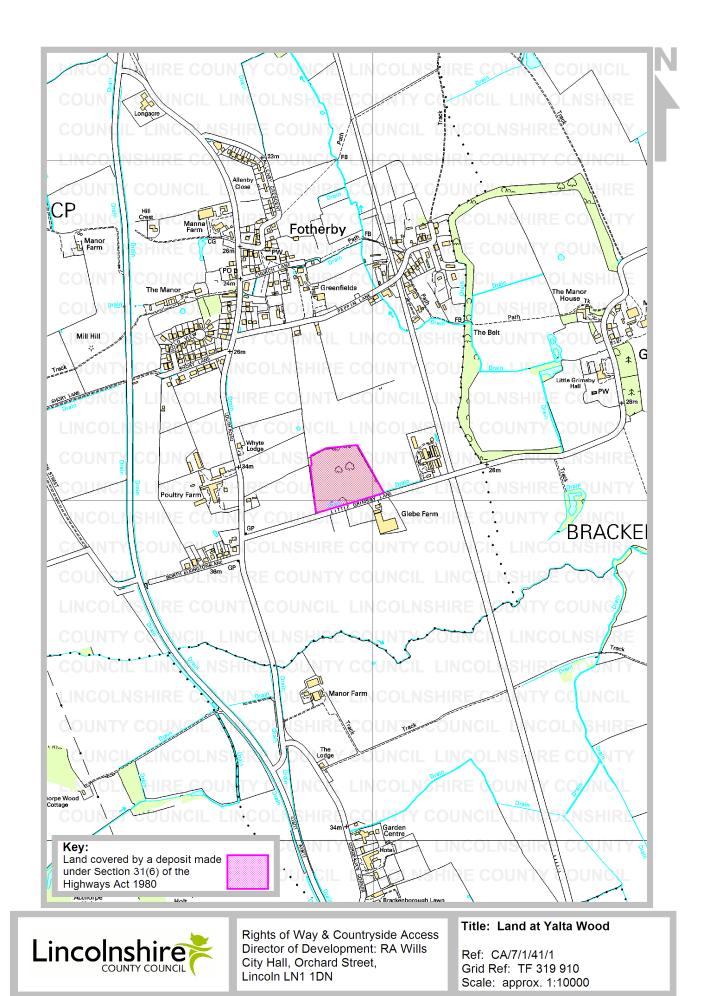

Parish: Title: Reference number: Fotherby Land at Yalta Wood CA/7/1/41/1

#### **Details about the Deposit**

| The Woodland Trust                                 |
|----------------------------------------------------|
| Autumn Park, Dysart Road, Grantham, Lincs NG31 6LL |
| 20 February 1987                                   |
| 19 February 1993                                   |
|                                                    |
| TF 319 910                                         |
|                                                    |
| LN11 0                                             |
| Louth                                              |
| Fotherby                                           |
| Louth Wolds                                        |
| East Lindsey                                       |
|                                                    |