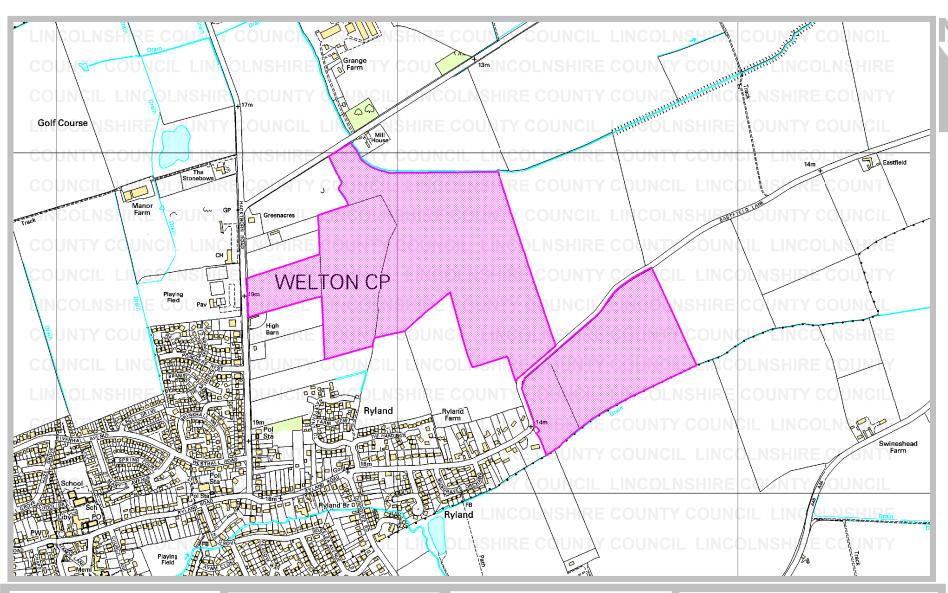

Rights of Way & Countryside Access Director of Development: RA Wills City Hall, Orchard Street, Lincoln LN1 1DN Title: Land at Welton

Ref: CA/7/1/114/2

Grid Ref: TF 020 806, TF 027 804

Scale: approx. 1:10000

Key:

Land covered by a deposit made under Section 31(6) of the

Highways Act 1980