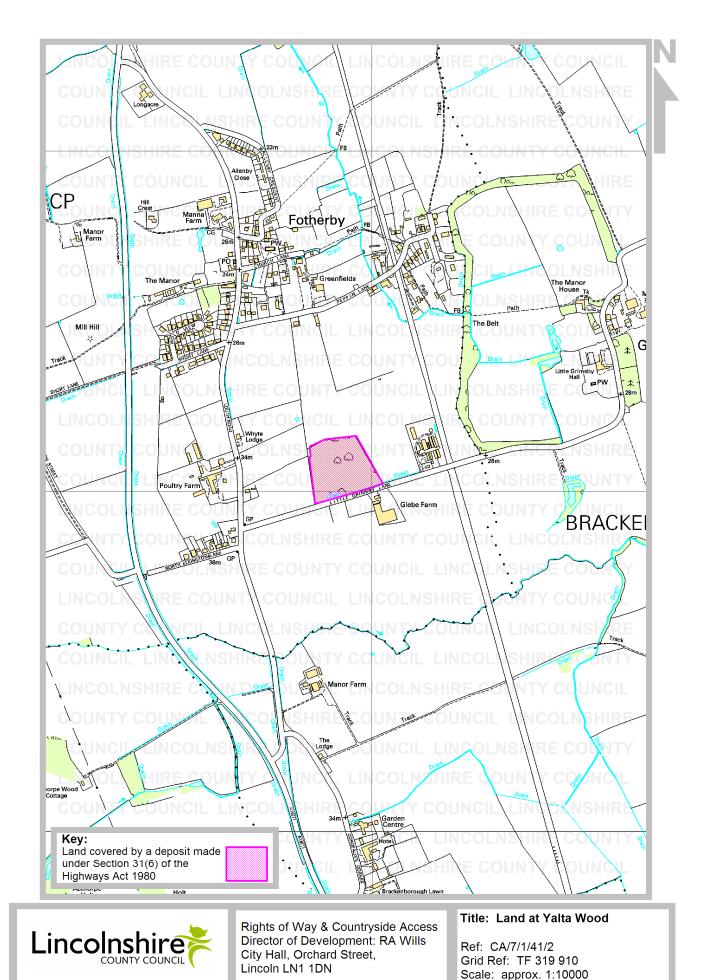

Parish: Title: Reference number:

Fotherby Land at Yalta Wood CA/7/1/41/2

### **Details about the Deposit**

| Landowner's name:                                            | The Woodland Trust                                 |
|--------------------------------------------------------------|----------------------------------------------------|
| Landowner's address:                                         | Autumn Park, Dysart Road, Grantham, Lincs NG31 6LL |
| Date of deposit of the map and statement:                    | 06 September 1994                                  |
| Date on which the map and statement expires:                 | 05 September 2000                                  |
| Geographic Location                                          |                                                    |
| Grid Reference:                                              | TF 319 910                                         |
| Address(es) and<br>postcode of any<br>buildings on the land: |                                                    |
| Postcodes covering the area land:                            | LN11 0                                             |
| Principal city or town<br>nearest to land:                   | Louth                                              |
| Parish:                                                      | Fotherby                                           |
| Electoral Division:                                          | Louth Wolds                                        |
| District:                                                    | East Lindsey                                       |
| DEPOSIT OF A STATUTORY DECLARATION UNDER SECTION 31(6) OF    |                                                    |

This map is for information only and should not be regarded as the Definitive Map of Rights of Way. Reproduced from Ordnance Survey with the permission of the Controller of HMSO © Crown Copyright. Licence number 100025370.