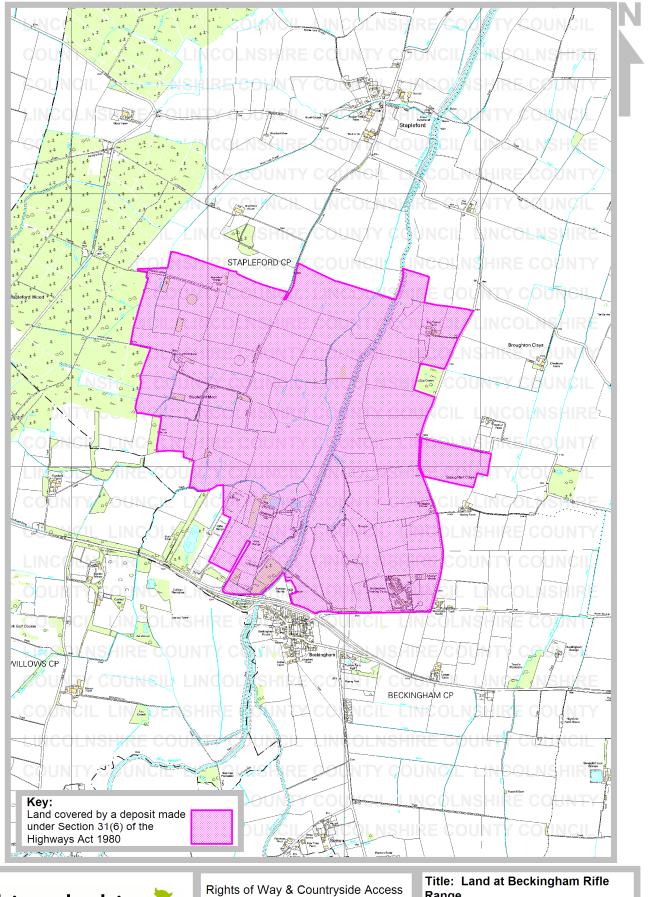

Parish: Title: Reference number: Beckingham, Brant Broughton and Stragglethorpe, Stapleford Land at Beckingham Rifle Range CA/7/1/176

## DEPOSIT OF MAP AND STATEMENT UNDER SECTION 31(6) OF THE HIGHWAYS ACT 1980

| Details about the Deposit                                    |                                                                                                                                                                                                          |
|--------------------------------------------------------------|----------------------------------------------------------------------------------------------------------------------------------------------------------------------------------------------------------|
| Landowner's name:                                            |                                                                                                                                                                                                          |
| Landowner's address:                                         |                                                                                                                                                                                                          |
| Date of deposit of the map and statement:                    |                                                                                                                                                                                                          |
| Date on which the map and statement expires:                 |                                                                                                                                                                                                          |
| Geographic Location                                          |                                                                                                                                                                                                          |
| Grid Reference:                                              | SK 874 557                                                                                                                                                                                               |
| Address(es) and<br>postcode of any<br>buildings on the land: | Whitegate Farm Woodgate Lane Beckingham LN5 0RN, Highfield<br>House Highfield Drive Stapleford LN6 9LE, Stapleford Grange<br>Grange Drive Stapleford LN6 9LE, Top Covert Farm Broughton<br>Clays LN5 0RN |
| Postcodes covering the area land:                            | LN5 0, LN6 9                                                                                                                                                                                             |
| Principal city or town<br>nearest to land:                   | Lincoln                                                                                                                                                                                                  |
| Parish:                                                      | Beckingham, Brant Broughton and Stragglethorpe, Stapleford                                                                                                                                               |
| Electoral Division:                                          | Bassingham Rural                                                                                                                                                                                         |
| District:                                                    | North Kesteven                                                                                                                                                                                           |
|                                                              |                                                                                                                                                                                                          |

Rights of Way & Countryside Access Director of Development: RA Wills City Hall, Orchard Street, Lincoln LN1 1DN Title: Land at Beckingham Rifle Range Ref: CA/7/1/176 Grid Ref: SK 874 557 Scale: approx. 1:25000

This map is for information only and should not be regarded as the Definitive Map of Rights of Way. Reproduced from Ordnance Survey with the permission of the Controller of HMSO © Crown Copyright. Licence number 100025370.