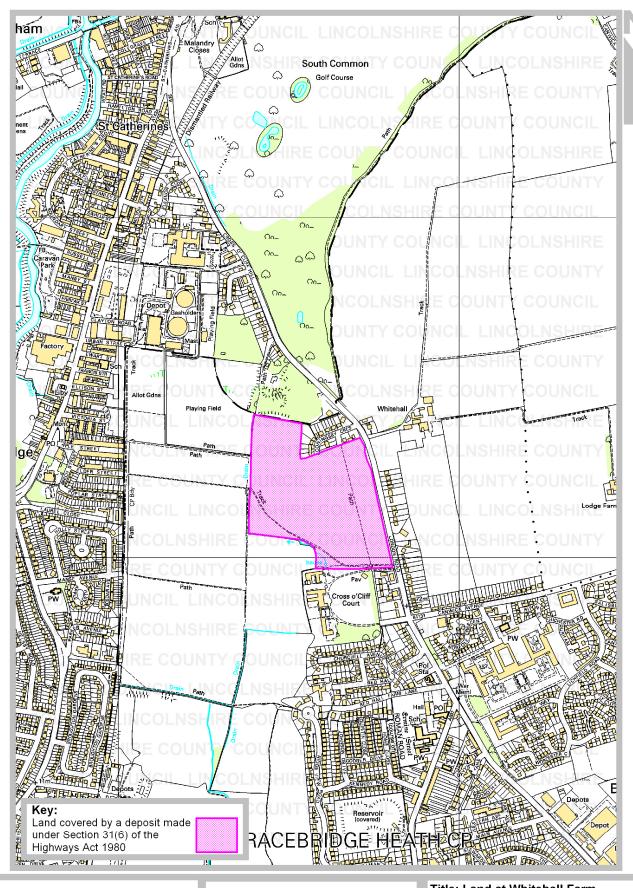

Parish: Bracebridge Heath Title: Land at Whitehall Farm

Reference number: CA/7/1/270

#### **Details about the Deposit**

Landowner's name: The Principal, Fellows and Scholars of Jesus College within the City

and University of Oxford

Landowner's address: Jesus College, Oxford OX1 3DW

Date of deposit of the map and statement:

3 November 2008

Date on which the map and statement expires:

2 November 2018

**Geographic Location** 

**Grid Reference:** SK 975 681

Address(es) and postcode of any buildings on the land:

Postcodes covering

the area land:

LN4 2

Principal city or town

nearest to land:

Lincoln

Parish: Bracebridge Heath

**Electoral Division:** Bracebridge Heath and Waddington

District: North Kesteven