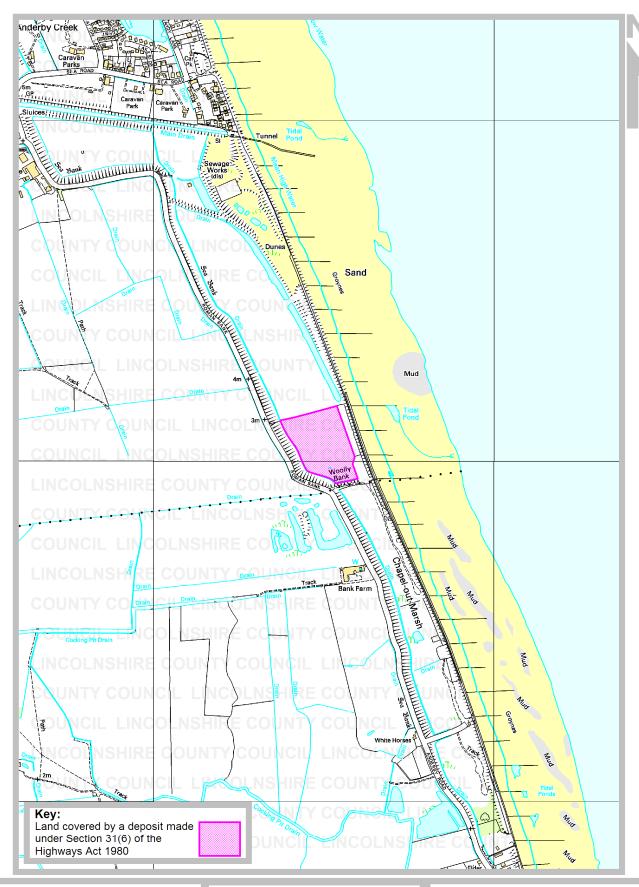

Parish: Anderby

Title: Land at Wolla Bank

Reference number: CA/7/1/232

#### **Details about the Deposit**

Landowner's name: Lincolnshire County Council

Landowner's address: County Offices, Newland, Lincoln LN1 1YG

Date of deposit of the map and statement:

07 September 2005

Date on which the map and statement expires:

06 September 2015

**Geographic Location** 

Grid Reference: TF 554 750

Address(es) and postcode of any buildings on the land:

Postcodes covering

the area land:

PE24 5

Principal city or town

nearest to land:

Alford

Parish: Anderby

Electoral Division: Ingoldmells Rural

**District:** East Lindsey