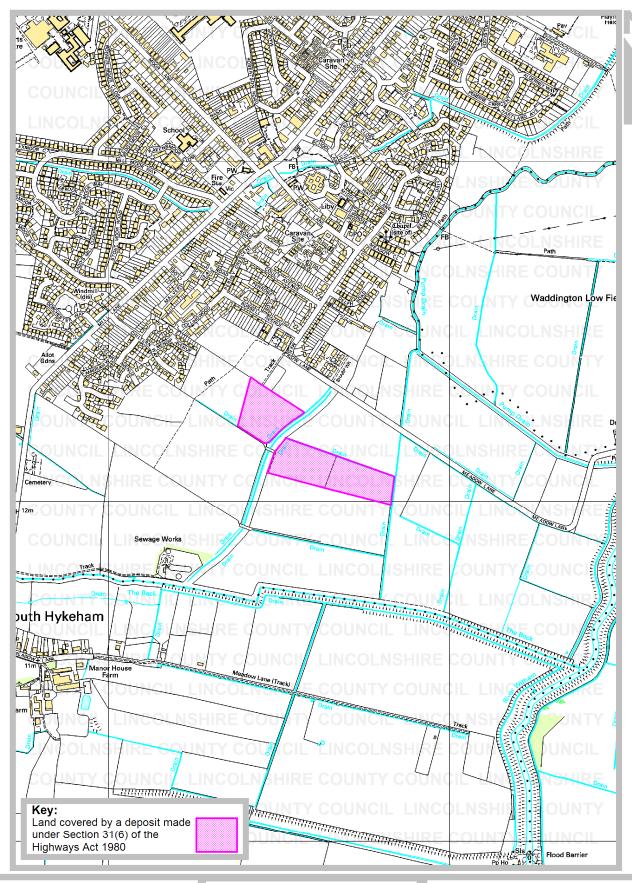

Parish: North Hykeham

Title: Land at Water Lane Farm

Reference number: CA/7/1/251

Date on which the map and statement expires:

11 September 2017

**Geographic Location** 

**Grid Reference:** SK 944 652, SK 946 650

Address(es) and postcode of any

buildings on the land:

Postcodes covering the area land:

Rights of Way & Countryside Access Director of Development: RA Wills City Hall, Orchard Street, Lincoln LN1 1DN Title: Land at Water Lane Farm

Ref: CA/7/1/251

Grid Ref: SK 944 652, SK 946 650

Scale: approx. 1:10000