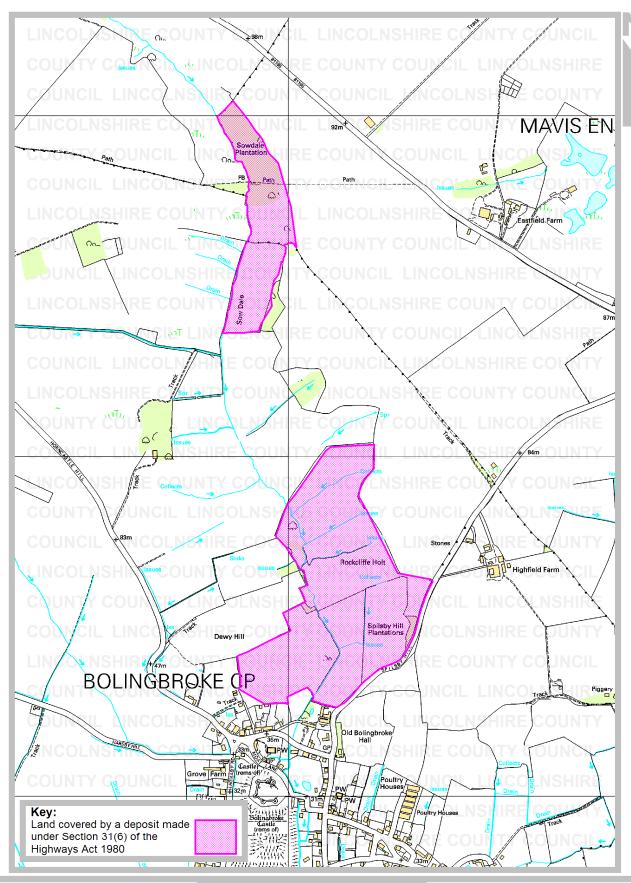

Parish: Bolingbroke, Mavis Enderby

Title: Land at Upper and Lower Sow Dale Nature Reserve

Reference number: CA/7/1/191

31 January 2003

Date on which the map and statement expires:

30 January 2013

**Geographic Location** 

**Grid Reference:** TF 349 666, TF 351 655

Address(es) and postcode of any buildings on the land:

Postcodes covering

the area land:

PE23 4

Principal city or town

nearest to land:

Spilsby

Parish: Bolingbroke, Mavis Enderby

**Electoral Division:** Horncastle and Tetford, Spilsby Fen

**District:** East Lindsey

Rights of Way & Countryside Access Director of Development: RA Wills City Hall, Orchard Street, Lincoln LN1 1DN Title: Land at Upper and Lower Sow Dale Nature Reserve

Ref: CA/7/1/191

Grid Ref: TF 349 666, TF 351 655

Scale: approx. 1:10000