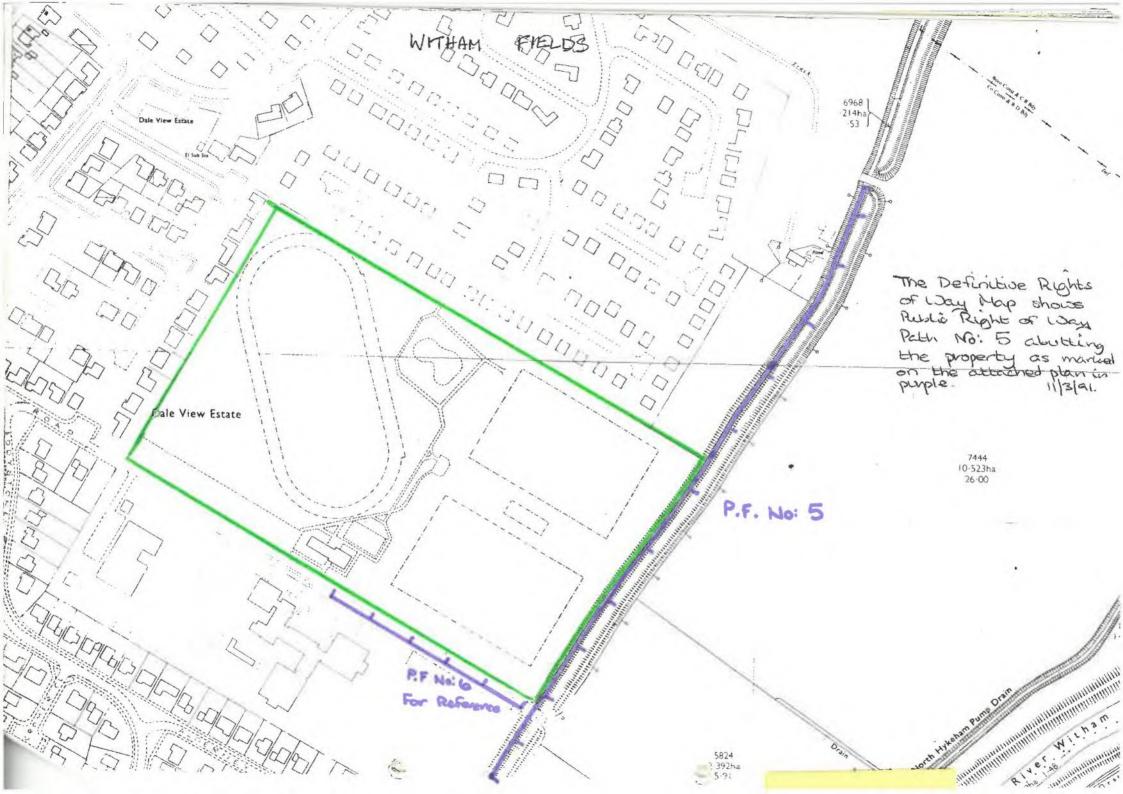

To: Lincolnshire County Council

- 1. I MAUREEN ANN NAILER Clerk to the North Hykeham Town Council of Memorial Hall Newark Road North Hykeham Lincoln LN6 9RY ("the Council") hereby deny that there are any public rights of way over the park shown edged in green on the accompanying plan deposited by me with the Lincolnshire County Council on the 26 day of February 1991 which have been dedicated as highways
- Notices visible to persons using the park stating that the park is closed from Dusk to Dawn have been maintained on the site
- 3. This statement is made pursuant to Section 31 (6) of the Highways Act 1980