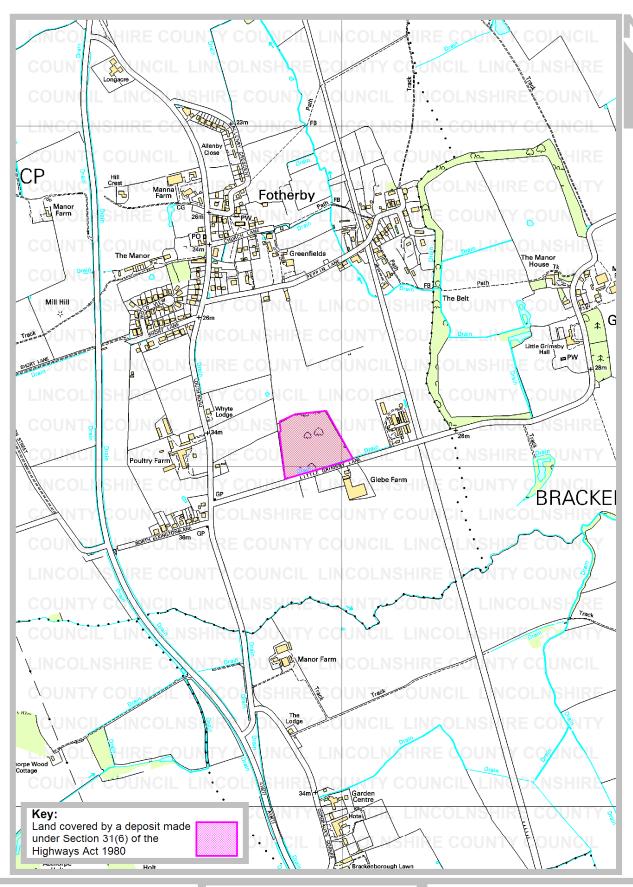

Parish: Fotherby

Title: Land at Yalta Wood and extension

Reference number: CA/7/1/41/3

20 August 2010

**Geographic Location** 

**Grid Reference:** TF 319 910

Address(es) and postcode of any

buildings on the land:

Postcodes covering

the area land:

LN11 0