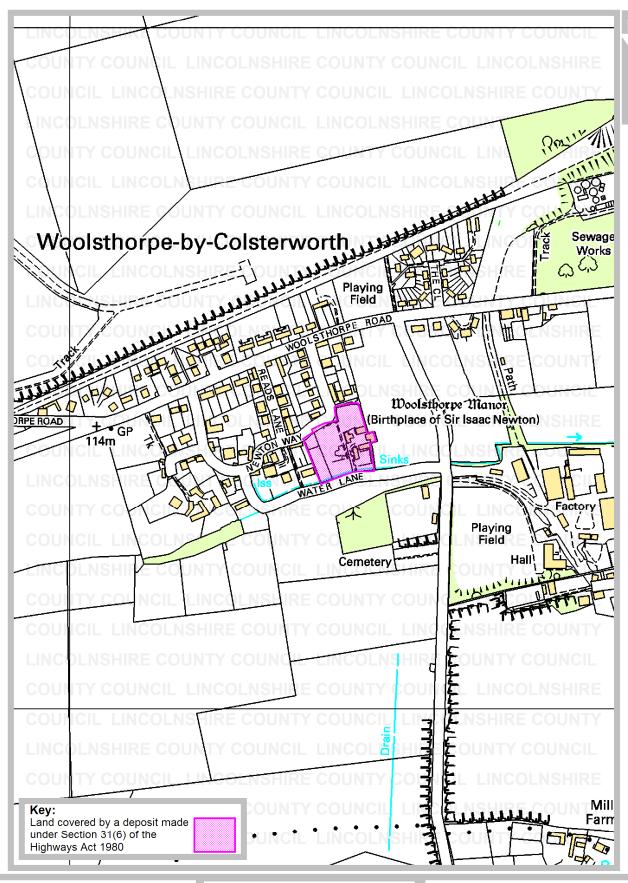

Parish: Colsterworth

Title: Land at Woolsthorpe Manor

Reference number: CA/7/1/116/1

#### **Geographic Location**

Grid Reference: SK 923 243

Address(es) and postcode of any buildings on the land:

Woolsthorpe Manor Water Lane Woolsthorpe by Colsterworth NG33

5NR

Postcodes covering

the area land:

NG33 5

Principal city or town

nearest to land:

Grantham

Parish: Colsterworth

**Electoral Division:** Colsterworth Rural

**District:** South Kesteven

Rights of Way & Countryside Access Director of Development: RA Wills City Hall, Orchard Street.

Lincoln LN1 1DN

**Title: Land at Woolsthorpe Manor** 

Ref: CA/7/1/116/1 Grid Ref: SK 923 243 Scale: approx. 1:5000