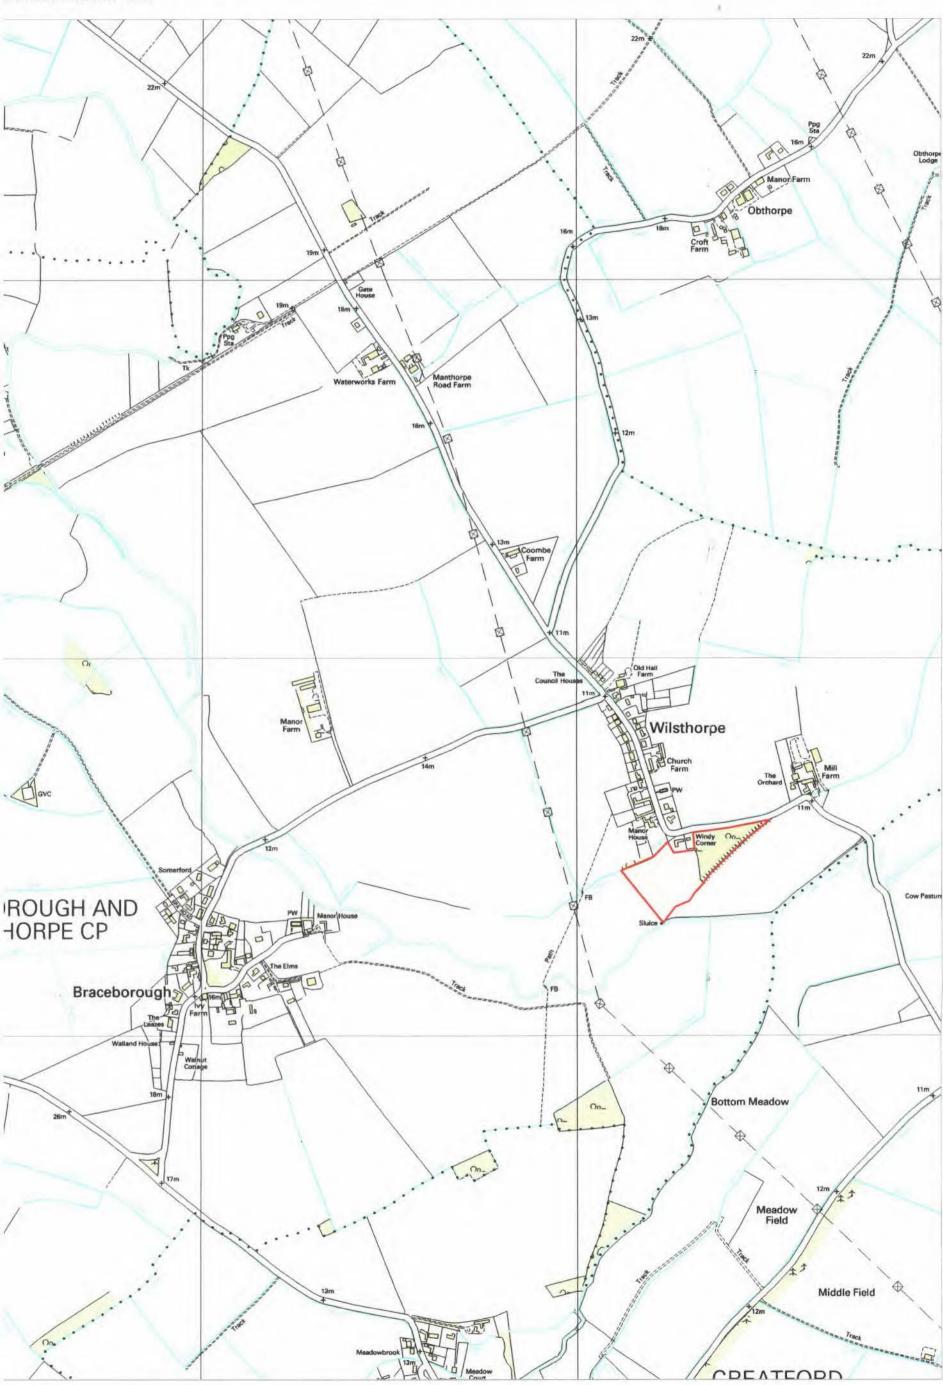

# TO: Lincolnshire County Council

1. I am the owner within the meaning of the above section of the land and property known as Land at Wilsthorpe Lane, Wilsthorpe, Lincolnshire more particularly delineated on the map accompanying this statement and thereon edged red.

The ownership of the Land has been since 44 JUNE 2008

- 2. The aforementioned land lies in the Parish of Wilsthorpe.
- 3. There are no ways over this land.
- 4. No other ways over the land have been dedicated as highways.
- 5. The deposit shall comprise this statement and accompanying map.

The Freehold ownership of this Land (as shown on the accompanying plan) was acquired on \_\_\_\_\_\_\_

2. On the 1st day of February 2012 I deposited with Lincolnshire County Council being the appropriate Council, a statement accompanied by a map delineating my property by red edging. There are no ways over the property.