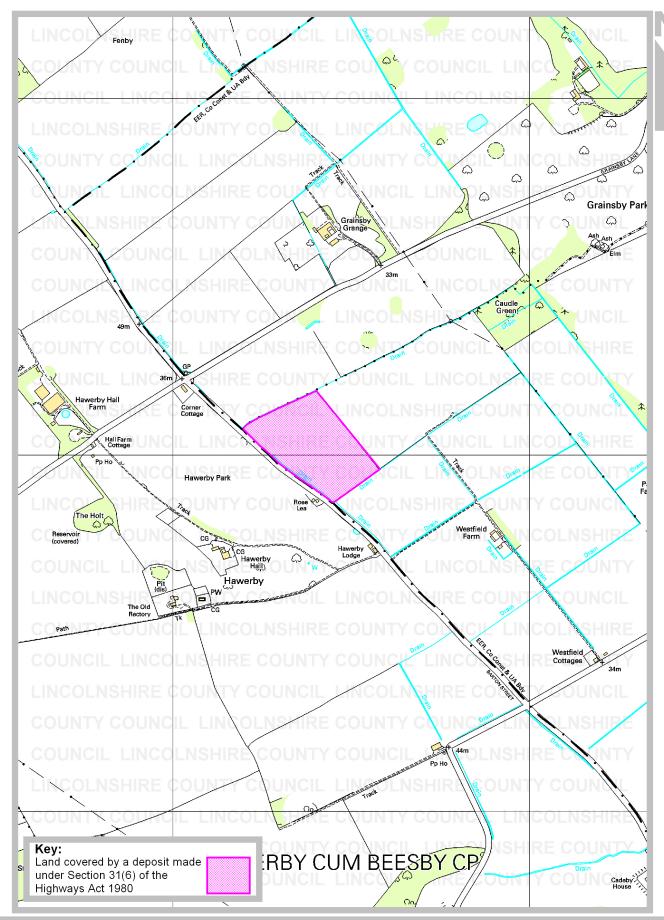

Parish: North Thoresby

Title: Land at Thoresby Field, Hawerby Farm

Reference number: CA/7/1/340

#### **Details about the Deposit**

Landowner's name: R.E. Dale (Farmers) Ltd

Landowner's address: The Langmore, Wold Newton, Market Rasen, Lincs. LN8 6BP.

Date of deposit of the map and statement:

13/12/2011

Date on which the map and statement expires:

12/12/2021

**Geographic Location** 

**Grid Reference:** TF263 980

Address(es) and postcode of any

buildings on the land:

**Postcodes covering** the area land:

DN36 5.

Principal city or town

nearest to land:

Grimsby

Parish: North Thoresby

**Electoral Division:** Louth Rural North

District: East Lindsey