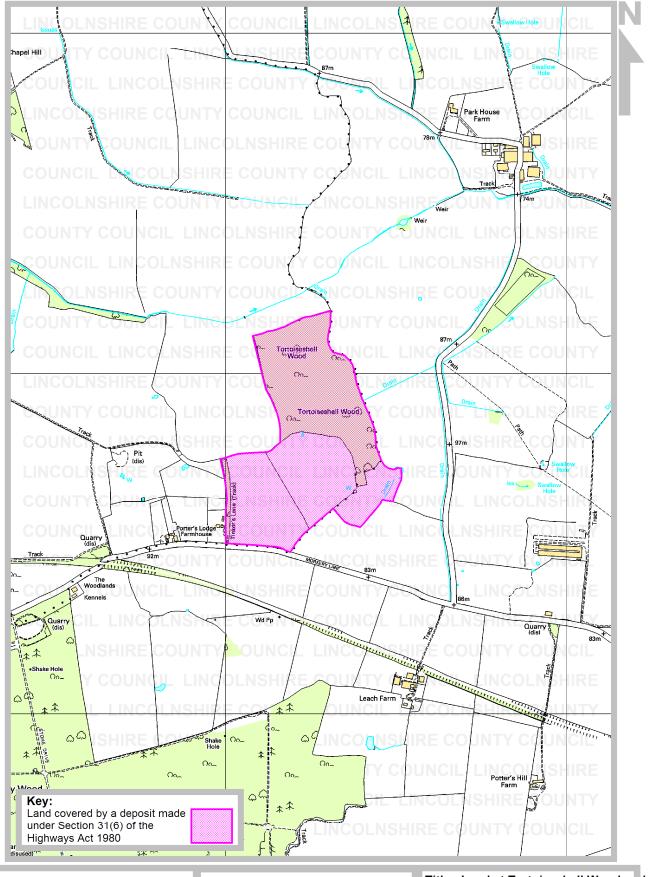

Parish:Castle Bytham, North WithamTitle:Land at Tortoiseshell Wood and Meadows Nature ReserveReference number:CA/7/1/188

 Rights of Way & Countryside Access Director of Development: RA Wills City Hall, Orchard Street, Lincoln LN1 1DN Title: Land at Tortoiseshell Wood and Meadows Nature Reserve Ref: CA/7/1/188 Grid Ref: SK 962 197 Scale: approx. 1:10000

This map is for information only and should not be regarded as the Definitive Map of Rights of Way. Reproduced from Ordnance Survey with the permission of the Controller of HMSO © Crown Copyright. Licence number 100025370.