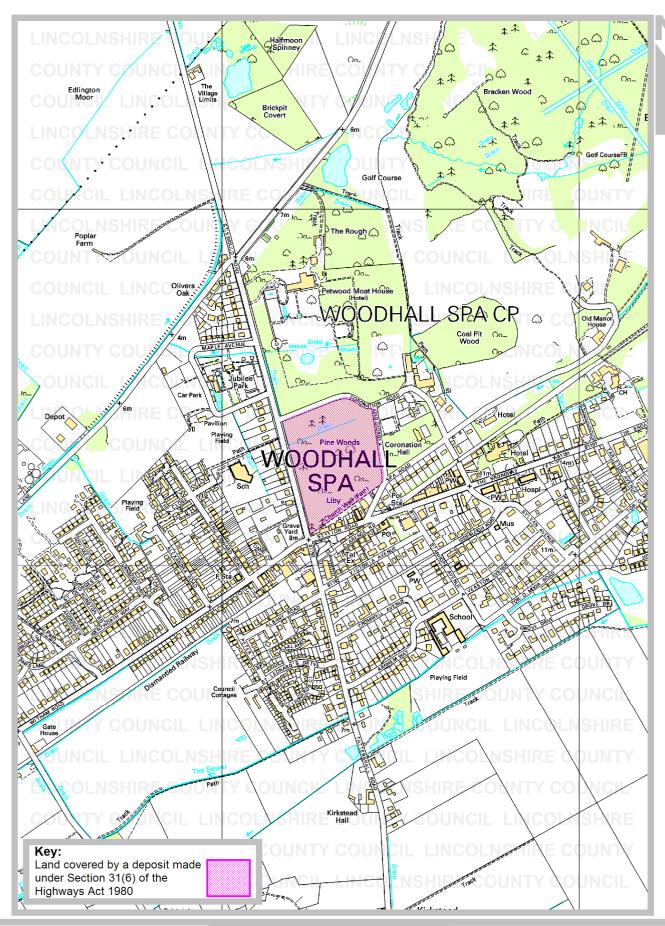

Parish: Woodhall Spa

Title: Land at the Pinewoods

Reference number: CA/7/1/102/1

### **Geographic Location**

**Grid Reference:** TF 193 633, TF 194 633, TF 195 634

Address(es) and postcode of any

buildings on the land:

Postcodes covering

the area land:

LN106

Principal city or town

nearest to land:

Woodhall Spa

Parish: Woodhall Spa

**Electoral Division:** Woodhall Spa and Wragby

**District:** East Lindsey

Rights of Way & Countryside Access Director of Development: RA Wills City Hall, Orchard Street, Lincoln LN1 1DN Title: Land at the Pinewoods

Ref: CA/7/1/102/1 Grid Ref: TF 193 633 Scale: approx. 1:10,000