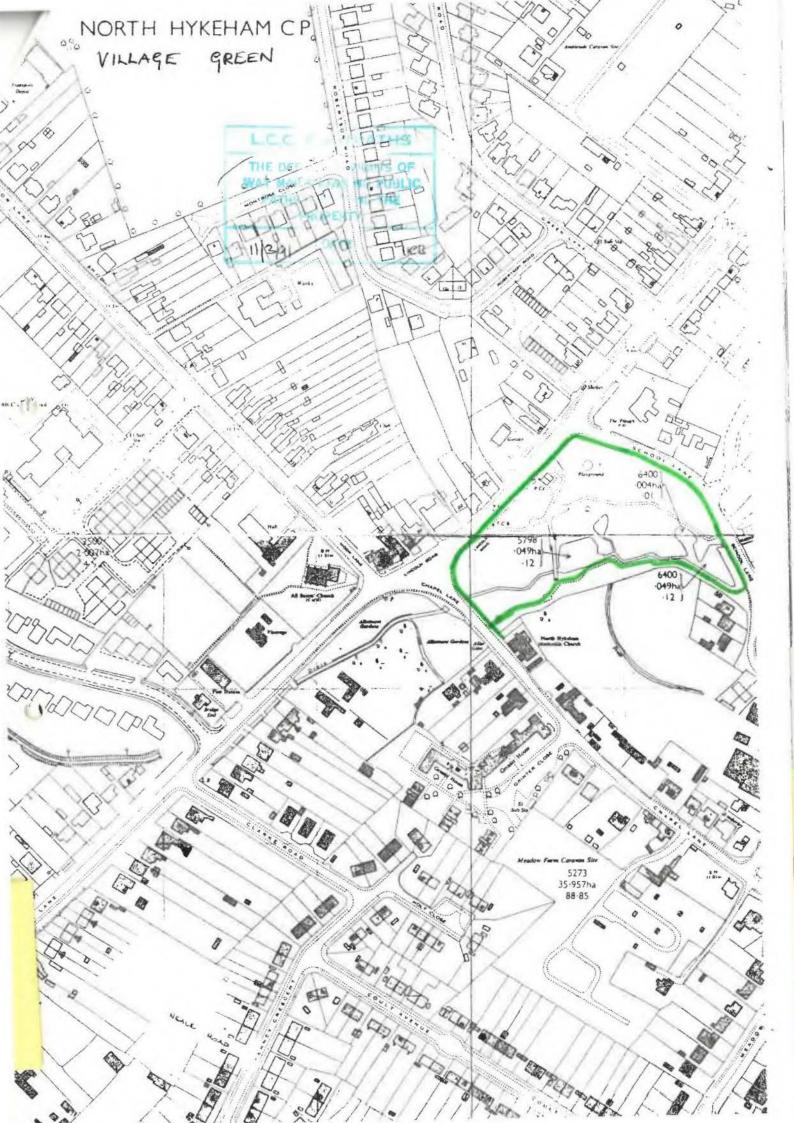

To: Lincolnshire County Council

- I MAUREEN ANN NAILER Clerk to the North Hykeham Town Council of Memorial Hall Newark Road North Hykeham Lincoln LN6 9RY ("the Council") hereby deny that there are any public rights of way over the park shown edged in green on the accompanying plan deposited by me with the Lincolnshire County Council on the day of February 1991 which have been dedicated as highways
- Notices visible to persons using the park stating that the park is closed from Dusk to Dawn have been maintained on the site
- 3. This statement is made pursuant to Section 31 (6) of the Highways Act 1980