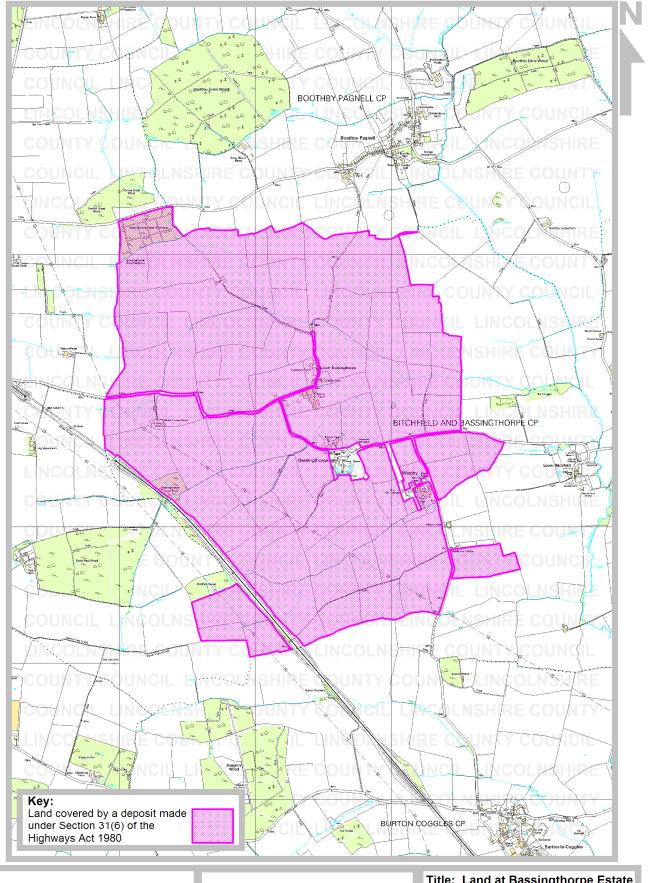

## **Details about the Deposit**

| Landowner's name:                                            | A C A Limited                                                                                                                                                                                                                                                                                                                                                                                                                         |
|--------------------------------------------------------------|---------------------------------------------------------------------------------------------------------------------------------------------------------------------------------------------------------------------------------------------------------------------------------------------------------------------------------------------------------------------------------------------------------------------------------------|
| Landowner's address:                                         | Bassingthorpe Estate, Bassingthorpe                                                                                                                                                                                                                                                                                                                                                                                                   |
| Date of deposit of the map and statement:                    | 05 December 1991                                                                                                                                                                                                                                                                                                                                                                                                                      |
| Date on which the map and statement expires:                 | 04 December 1997                                                                                                                                                                                                                                                                                                                                                                                                                      |
| Geographic Location                                          |                                                                                                                                                                                                                                                                                                                                                                                                                                       |
| Grid Reference:                                              | TF 963 287                                                                                                                                                                                                                                                                                                                                                                                                                            |
| Address(es) and<br>postcode of any<br>buildings on the land: | Stoke Tunnel Lodge Bassingthorpe NG33 4EB, Sycamore Farm<br>Lower Bassingthorpe Bassingthorpe NG33 4ED, Sycamore Farm<br>Cottages Lower Bassingthorpe Bassingthorpe NG33 4ED, Valley<br>Farm Lower Bassingthorpe Bassingthorpe NG33 4ED, Manor Farm<br>Lower Bassingthorpe Bassingthorpe NG33 4ED, Manor Farm<br>Bassingthorpe NG33 4ED, Hall Farm Westby Bassingthorpe NG33<br>4EA, Hall Farm Cottages Westby Bassingthorpe NG33 4EA |
| Postcodes covering the area land:                            | NG33 4, NG33 5                                                                                                                                                                                                                                                                                                                                                                                                                        |
| Principal city or town<br>nearest to land:                   | Grantham                                                                                                                                                                                                                                                                                                                                                                                                                              |
| Parish:                                                      | Bitchfield and Bassingthorpe                                                                                                                                                                                                                                                                                                                                                                                                          |
| Electoral Division:                                          | Folkingham Rural                                                                                                                                                                                                                                                                                                                                                                                                                      |
| District:                                                    | South Kesteven                                                                                                                                                                                                                                                                                                                                                                                                                        |

Rights of Way & Countryside Access Director of Development: RA Wills City Hall, Orchard Street, Lincoln LN1 1DN

Title: Land at Bassingthorpe Estate

Ref: CA/7/1/20 Grid Ref: TF 963 287 Scale: aprox. 1:25000

This map is for information only and should not be regarded as the Definitive Map of Rights of Way. Reproduced from Ordnance Survey with the permission of the Controller of HMSO © Crown Copyright. Licence number 100025370.