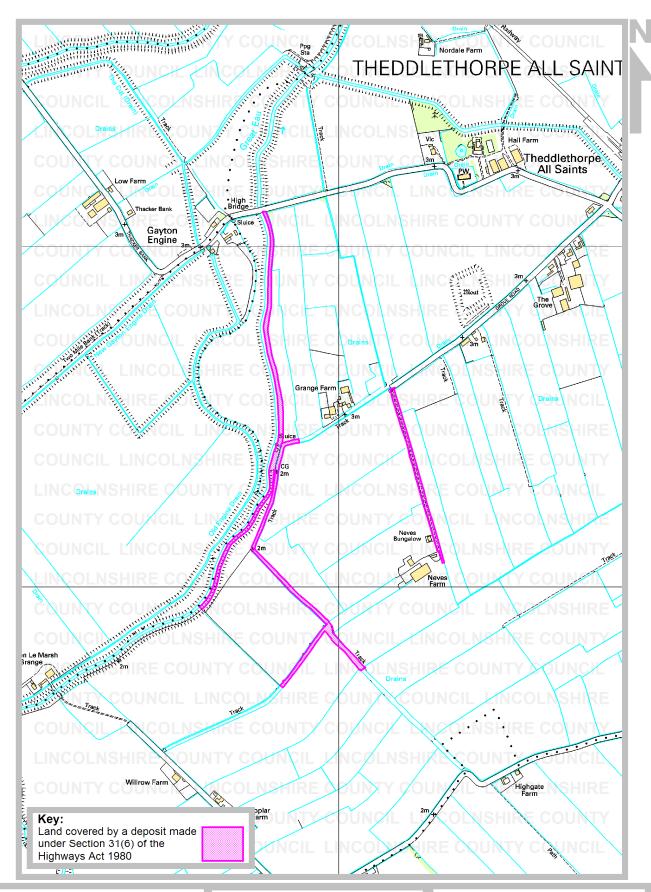

Parish: Theddlethorpe All Saints

Title: Land at Theddlethorpe All Saints

Reference number: CA/7/1/106

#### **Details about the Deposit**

Landowner's name: Mr R Unsworth

Landowner's address: White House Farm, Saltfleetby, Louth, Lincs LN11 7SN

Date of deposit of the map and statement:

10 April 1996

Date on which the map and statement expires:

09 April 2002

**Geographic Location** 

**Grid Reference:** TF 459 871

Address(es) and postcode of any

buildings on the land:

Postcodes covering

LN12 1

Principal city or town

nearest to land:

the area land:

Louth

Parish: Theddlethorpe All Saints

**Electoral Division:** Louth Marsh

**District:** East Lindsev