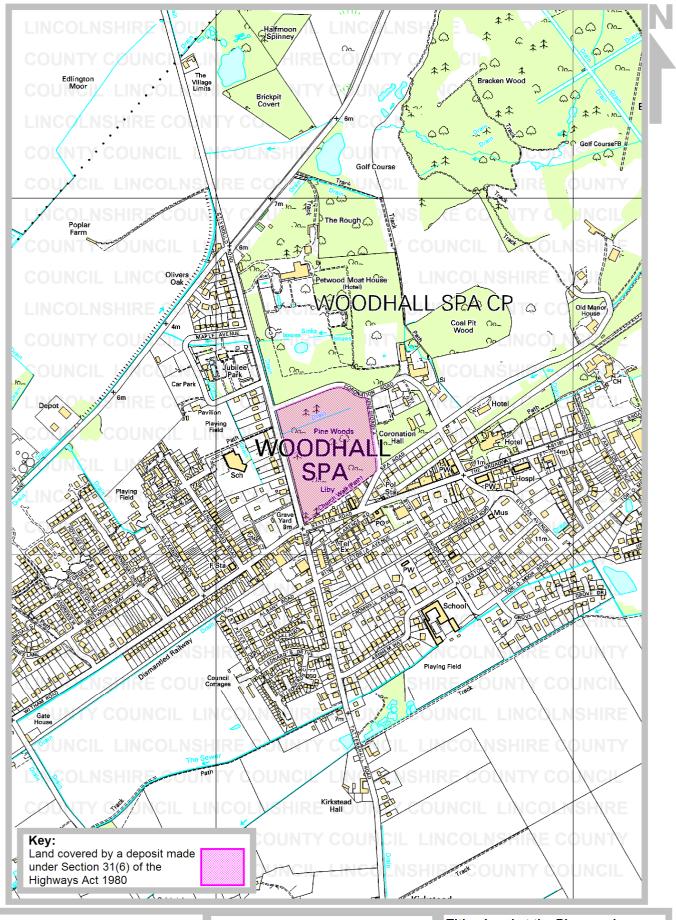

Parish: Title: Reference number: Woodhall Spa Land at the Pinewoods CA/7/1/102/2

Rights of Way & Countryside Access Director of Development: RA Wills City Hall, Orchard Street, Lincoln LN1 1DN

This map is for information only and should not be regarded as the Definitive Map of Rights of Way. Reproduced from Ordnance Survey with the permission of the Controller of HMSO © Crown Copyright. Licence number 100025370.

#### Title: Land at the Pinewoods

Ref: CA/7/1/102/2 Grid Ref: TF 193 633 Scale: approx. 1:10,000