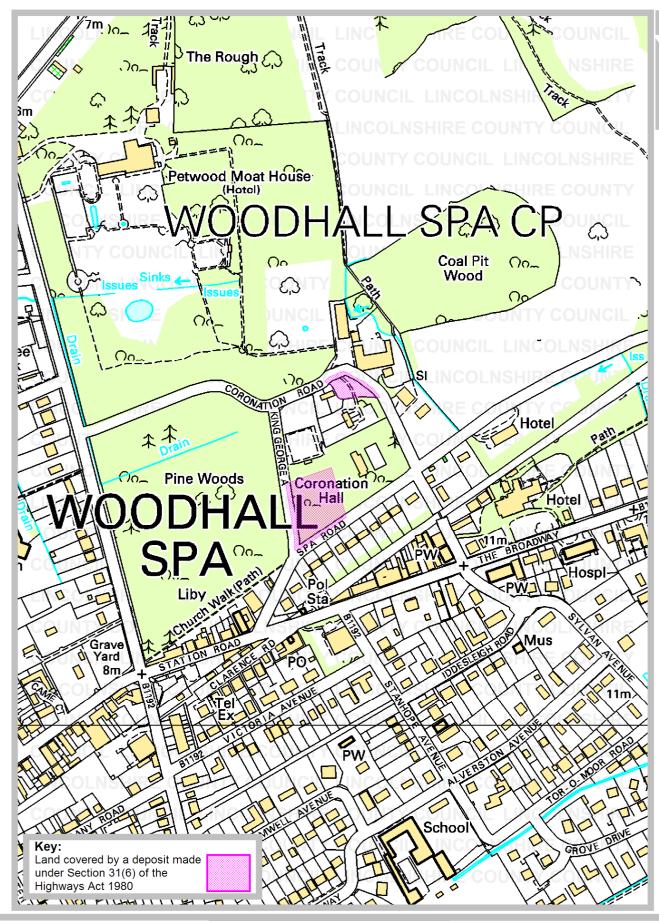

Parish: Woodhall Spa

Title: Land at the Pinewoods Extension

Reference number: CA/7/1/111

### **Details about the Deposit**

Landowner's name:

Landowner's address:

Date of deposit of the map and statement:

Date on which the map and statement expires:

**Geographic Location** 

**Grid Reference:** TF 195 633, TF 195 634

Rights of Way & Countryside Access Director of Development: RA Wills City Hall, Orchard Street, Lincoln LN1 1DN Title: The Pinewoods Extension

Ref: CA/7/1/111

Grid Ref: TF 195 633, TF 195 634

Scale: approx. 1:5,000