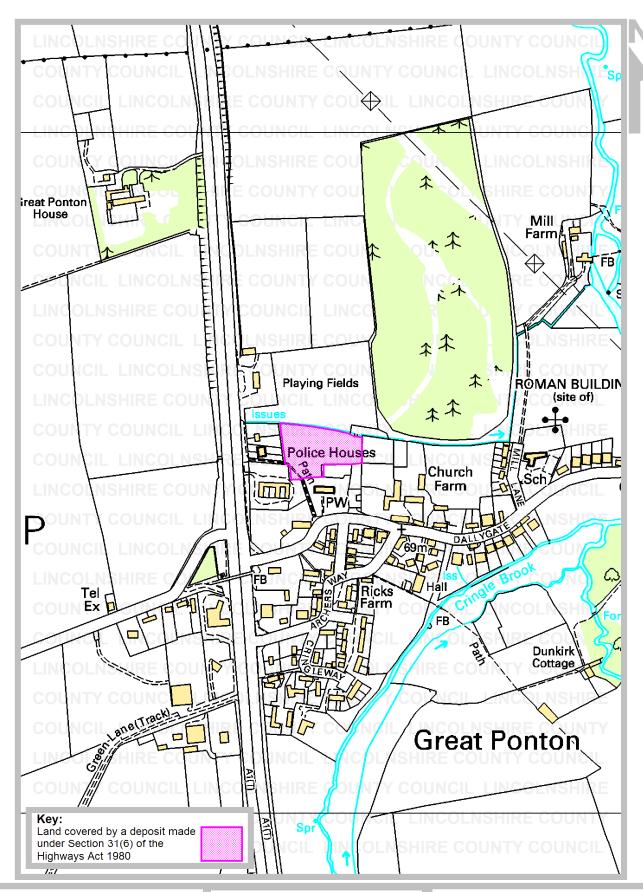

Parish: **Great Ponton** 

Title: Land at the Paddock

Reference number: CA/7/1/47

#### **Details about the Deposit**

Landowner's name: Ms V Hope

Landowner's address: 69 West Street, Stratford upon Avon CV37 6DR

Date of deposit of the map and statement:

18 November 1996

Date on which the map and statement expires:

17 November 2002

**Geographic Location** 

**Grid Reference:** SK 924 305

Address(es) and postcode of any

buildings on the land:

Postcodes covering the area land:

NG33 5

Principal city or town

nearest to land:

Grantham

Parish: **Great Ponton** 

**Electoral Division:** Colsterworth Rural

District: South Kesteven