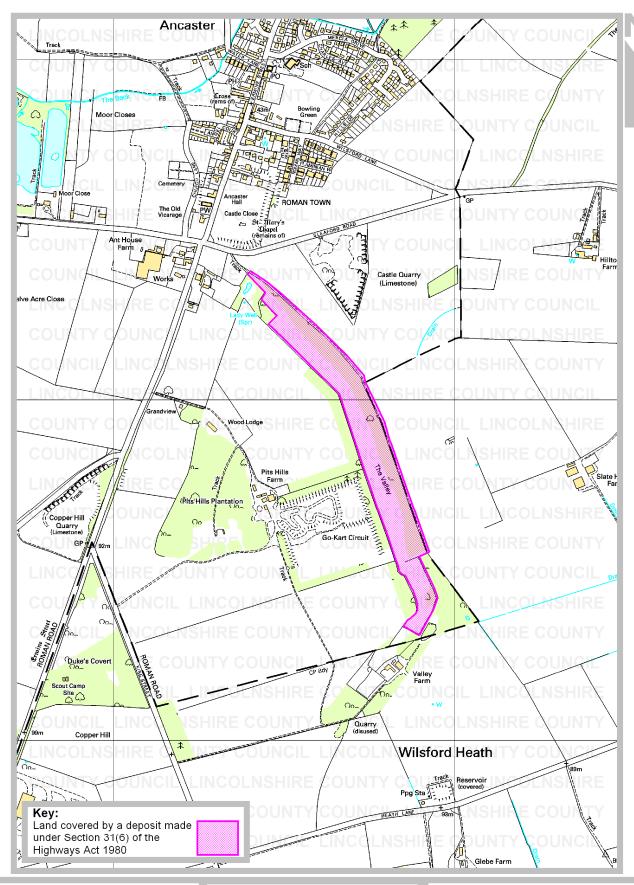

Parish: Ancaster

Title: Land at Ancaster Valley Nature Reserve

Reference number: CA/7/1/155

#### **Geographic Location**

**Grid Reference:** SK 987 429

Address(es) and postcode of any buildings on the land:

**Postcodes covering** the area land:

NG323

Principal city or town

nearest to land:

Sleaford

Parish: Ancaster

**Electoral Division:** Grantham North

District: South Kesteven

Rights of Way & Countryside Access Director of Development: RA Wills City Hall, Orchard Street, Lincoln LN1 1DN Title: Land at Ancaster Valley Nature Reserve

Ref: CA/7/1/155 Grid Ref: SK 987 429 Scale: approx 1:10,000