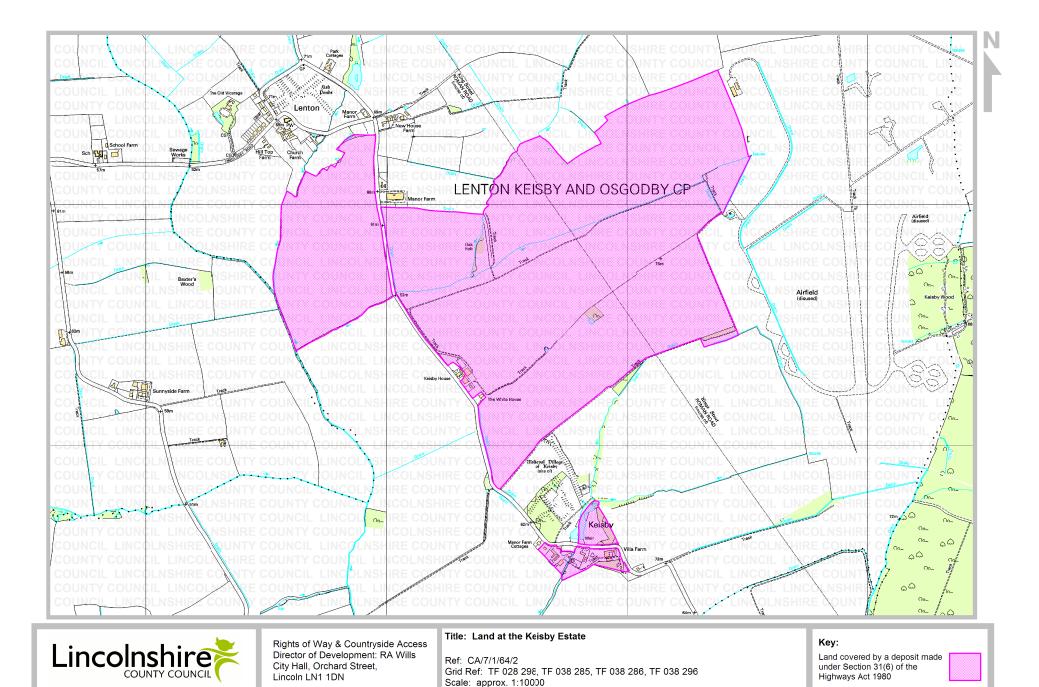

Parish: Title: Reference number: Lenton Keisby and Osgodby Land at the Keisby Estate CA/7/1/64/2

### **Details about the Deposit**

| Landowner's name:                                                                                            | A D Richardson; E M Richardson; S C Richardson                                                               |
|--------------------------------------------------------------------------------------------------------------|--------------------------------------------------------------------------------------------------------------|
| Landowner's address:                                                                                         | Villa Farm, Keisby, Bourne, Lincs; Villa Farm, Keisby, Bourne, Lincs;<br>The Bungalow, Keisby, Bourne, Lincs |
| Date of deposit of the map and statement:                                                                    | 27 August 1997                                                                                               |
| Date on which the map and statement expires:                                                                 | 26 August 2003                                                                                               |
| Geographic Location                                                                                          |                                                                                                              |
| Grid Reference:                                                                                              | TF 028 298, TF 038 285, TF 038 286, TF 038 296                                                               |
| Address(es) and                                                                                              | The Bungalow Keisby PE10 0RZ, Manor Farm Cottage Keisby PE10                                                 |
| postcode of any<br>buildings on the land:                                                                    | 0RZ, Manor House Keisby PE10 0RZ, The Middle Yard Keisby PE10<br>0RZ, Villa Farm Keisby PE10 0RZ             |
|                                                                                                              |                                                                                                              |
| buildings on the land:<br>Postcodes covering                                                                 | 0RZ, Villa Farm Keisby PE10 0RZ                                                                              |
| buildings on the land:<br>Postcodes covering<br>the area land:<br>Principal city or town                     | 0RZ, Villa Farm Keisby PE10 0RZ<br>NG33 4, NG34 0, PE10 0                                                    |
| buildings on the land:<br>Postcodes covering<br>the area land:<br>Principal city or town<br>nearest to land: | 0RZ, Villa Farm Keisby PE10 0RZ<br>NG33 4, NG34 0, PE10 0<br>Bourne                                          |

This map is for information only and should not be regarded as the Definitive Map of Rights of Way.

Reproduced from Ordnance Survey with the permission of the Controller of HMSO © Crown Copyright. Licence number 100025370.